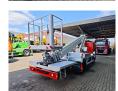

## Nissan Cabstar 35.12 NT400 Multitel MT222

## **Beschreibung**

Nissan Cabstar 35.12 NT400.

Year: 2015. Milage: 59.669 km. Manual gearbox 5 gears. Weight: 3350 kg. Max weight: 3500 kg.

Axle load: 1: 1750 kg. 2: 2200 kg. 3 persons. Radio CD.

Electrical operated windows. Wheelbase: 3400 mm. Tyres: 195/70R15 70%.

Multitel MT222. Year: 2015. Hours: 4883.

Max wind speed: 12,5 m/s. Max permitted tilt: 1 degree.

Max capacity basket: 200 kg / 2 persons + 40 kg.

Max lateral force: 400 N. 4 point outriggers. Rotated basket.

Electrical function in basket. Max working height: 22.6 meter.

Max outreach:
- Legs in: 6.20 meter.
- legs out: 8.60 meter.

German Car!

ID NR: 226.

The General Terms and Conditions of Heinhuis are applicable to all adverts, offers and quotations by Heinhuis, all agreements entered into by Heinhuis and the negotiations preceding them. By any form of response you accept the applicability of the General Terms and Conditions of Heinhuis and you declare that you have taken note of these General Terms and Conditions. Our prices are export netto prices.