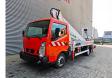

## Nissan Cabstar 35.12 NT400 Multitel MT222

## **Beschreibung**

Nissan Cabstar 35.12 NT400.

Year: 2015. Milage: 59.669 km. Manual gearbox 5 gears. Weight: 3350 kg. Max weight: 3500 kg.

Axle load: 1: 1750 kg. 2: 2200 kg. 3 persons. Radio CD.

Electrical operated windows. Wheelbase: 3400 mm. Tyres: 195/70R15 70%.

Multitel MT222. Year: 2015. Hours: 4883.

Max wind speed: 12,5 m/s. Max permitted tilt: 1 degree.

Max capacity basket: 200 kg / 2 persons + 40 kg.

Max lateral force: 400 N. 4 point outriggers. Rotated basket.

Electrical function in basket. Max working height: 22.6 meter.

Max outreach:
- Legs in: 6.20 meter.
- legs out: 8.60 meter.

German Car!

ID NR: 226.

The General Terms and Conditions of Heinhuis are applicable to all adverts, offers and quotations by Heinhuis, all agreements entered into by Heinhuis and the negotiations preceding them. By any form of response you accept the applicability of the General Terms and Conditions of Heinhuis and you declare that you have taken note of these General Terms and Conditions. Our prices are export netto prices.