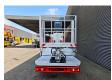

## Nissan Cabstar 35.12 NT400 Multitel MT222

Multitel MT222. Year: 2015. Hours: 4883.

Max wind speed: 12,5 m/s. Max permitted tilt: 1 degree.

Max capacity basket: 200 kg / 2 persons + 40 kg.

Max lateral force: 400 N. 4 point outriggers. Rotated basket.

Electrical function in basket. Max working height: 22.6 meter.

Max outreach:
- Legs in: 6.20 meter.
- legs out: 8.60 meter.

German Car!

ID NR: 226.

The General Terms and Conditions of Heinhuis are applicable to all adverts, offers and quotations by Heinhuis, all agreements entered into by Heinhuis and the negotiations preceding them. By any form of response you accept the applicability of the General Terms and Conditions of Heinhuis and you declare that you have taken note of these General Terms and Conditions. Our prices are export netto prices.