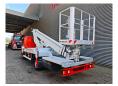

## Nissan Cabstar 35.12 NT400 Multitel MT222

## **Beschreibung**

Nissan Cabstar 35.12 NT400.

Year: 2015. Milage: 59.669 km. Manual gearbox 5 gears. Weight: 3350 kg. Max weight: 3500 kg.

Axle load: 1: 1750 kg. 2: 2200 kg. 3 persons. Radio CD.

Electrical operated windows. Wheelbase: 3400 mm. Tyres: 195/70R15 70%.

Multitel MT222. Year: 2015. Hours: 4883.

Max wind speed: 12,5 m/s. Max permitted tilt: 1 degree.

Max capacity basket: 200 kg / 2 persons + 40 kg.

Max lateral force: 400 N. 4 point outriggers. Rotated basket.

Electrical function in basket. Max working height: 22.6 meter.

Max outreach:
- Legs in: 6.20 meter.
- legs out: 8.60 meter.

German Car!

ID NR: 226.

The General Terms and Conditions of Heinhuis are applicable to all adverts, offers and quotations by Heinhuis, all agreements entered into by Heinhuis and the negotiations preceding them. By any form of response you accept the applicability of the General Terms and Conditions of Heinhuis and you declare that you have taken note of these General Terms and Conditions. Our prices are export netto prices.