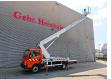

## Nissan Cabstar 35.12 NT400 Multitel MT222

## **Beschreibung**

Nissan Cabstar 35.12 NT400.

Year: 2015. Milage: 59.669 km. Manual gearbox 5 gears. Weight: 3350 kg. Max weight: 3500 kg.

Axle load: 1: 1750 kg. 2: 2200 kg. 3 persons. Radio CD.

Electrical operated windows. Wheelbase: 3400 mm. Tyres: 195/70R15 70%.

Multitel MT222. Year: 2015. Hours: 4883.

Max wind speed: 12,5 m/s. Max permitted tilt: 1 degree.

Max capacity basket: 200 kg / 2 persons + 40 kg.

Max lateral force: 400 N. 4 point outriggers. Rotated basket.

Electrical function in basket. Max working height: 22.6 meter.

Max outreach:
- Legs in: 6.20 meter.
- legs out: 8.60 meter.

German Car!

ID NR: 226.

The General Terms and Conditions of Heinhuis are applicable to all adverts, offers and quotations by Heinhuis, all agreements entered into by Heinhuis and the negotiations preceding them. By any form of response you accept the applicability of the General Terms and Conditions of Heinhuis and you declare that you have taken note of these General Terms and Conditions. Our prices are export netto prices.