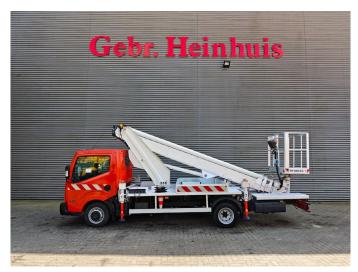

## Nissan Cabstar 35.12 NT400 Multitel MT222

## **Beschreibung**

Nissan Cabstar 35.12 NT400.

Year: 2015. Milage: 59.669 km. Manual gearbox 5 gears. Weight: 3350 kg. Max weight: 3500 kg.

Axle load: 1: 1750 kg. 2: 2200 kg. 3 persons. Radio CD.

Electrical operated windows. Wheelbase: 3400 mm. Tyres: 195/70R15 70%.

Multitel MT222. Year: 2015. Hours: 4883.

Max wind speed: 12,5 m/s. Max permitted tilt: 1 degree.

Max capacity basket: 200 kg / 2 persons + 40 kg.

Max lateral force: 400 N. 4 point outriggers. Rotated basket.

Electrical function in basket. Max working height: 22.6 meter.

Max outreach:
- Legs in: 6.20 meter.
- legs out: 8.60 meter.

German Car!

ID NR: 226.

The General Terms and Conditions of Heinhuis are applicable to all adverts, offers and quotations by Heinhuis, all agreements entered into by Heinhuis and the negotiations preceding them. By any form of response you accept the applicability of the General Terms and Conditions of Heinhuis and you declare that you have taken note of these General Terms and Conditions. Our prices are export netto prices.