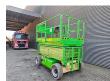

## **JLG** 4069 LE

## **Beschreibung**

JLG 4069 LE.

Year: 2012. Model yaer: 2013. Hours: 800. Weight: 5234 kg. CE machine.

Max capacity basket: 360 kg / 2 persons + 200 kg.

Max lateral force: 400 N. Max wind speed: 12.5 m/s. Max permitted tilt: 5 degree.

Full electric.

Non marking tyres 240/55D17.5. Max working height: 14.19 meter.

ID NR: 92.