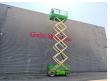

## **JLG** 4069 LE

## **Beschreibung**

JLG 4069 LE.

Year: 2012. Model yaer: 2013. Hours: 800. Weight: 5234 kg. CE machine.

Max capacity basket: 360 kg / 2 persons + 200 kg.

Max lateral force: 400 N. Max wind speed: 12.5 m/s. Max permitted tilt: 5 degree.

Full electric.

Non marking tyres 240/55D17.5. Max working height: 14.19 meter.

ID NR: 92.