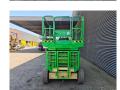

## **JLG** 4069 LE

## **Beschreibung**

JLG 4069 LE.

Year: 2012. Model yaer: 2013. Hours: 800. Weight: 5234 kg. CE machine.

Max capacity basket: 360 kg / 2 persons + 200 kg.

Max lateral force: 400 N. Max wind speed: 12.5 m/s. Max permitted tilt: 5 degree.

Full electric.

Non marking tyres 240/55D17.5. Max working height: 14.19 meter.

ID NR: 92.