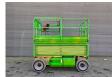

## **JLG** 4069 LE

## **Beschreibung**

JLG 4069 LE.

Year: 2012. Model yaer: 2013. Hours: 800. Weight: 5234 kg. CE machine.

Max capacity basket: 360 kg / 2 persons + 200 kg.

Max lateral force: 400 N. Max wind speed: 12.5 m/s. Max permitted tilt: 5 degree.

Full electric.

Non marking tyres 240/55D17.5. Max working height: 14.19 meter.

ID NR: 92.