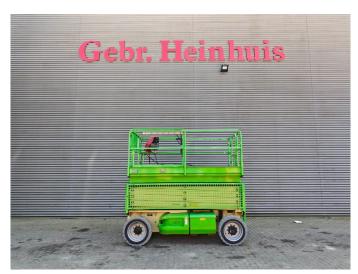

## **JLG** 4069 LE

## **Beschreibung**

JLG 4069 LE.

Year: 2012. Model yaer: 2013. Hours: 800. Weight: 5234 kg. CE machine.

Max capacity basket: 360 kg / 2 persons + 200 kg.

Max lateral force: 400 N. Max wind speed: 12.5 m/s. Max permitted tilt: 5 degree.

Full electric.

Non marking tyres 240/55D17.5. Max working height: 14.19 meter.

ID NR: 92.