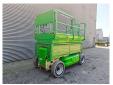

## **JLG** 4069 LE

## **Beschreibung**

JLG 4069 LE.

Year: 2012. Model yaer: 2013. Hours: 800. Weight: 5234 kg. CE machine.

Max capacity basket: 360 kg / 2 persons + 200 kg.

Max lateral force: 400 N. Max wind speed: 12.5 m/s. Max permitted tilt: 5 degree.

Full electric.

Non marking tyres 240/55D17.5. Max working height: 14.19 meter.

ID NR: 92.