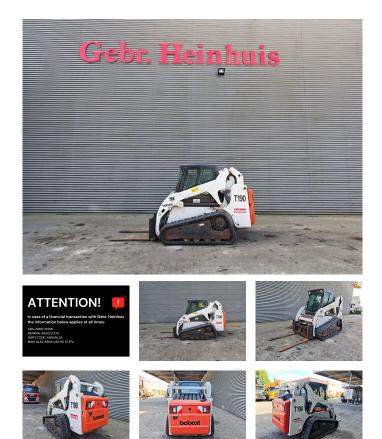

# Bobcat T190

### Beschreibung

Bobcat T190.

Year: 2008. Hours: 2214. Weight: 3451 kg. CE machine. 48.5 KW. 2700 RPM. Capacity: 862 kg. Closed cabin. 1 set forks. UC + Pads: 80%. 3th and 4th hydr. function.

Kubota V2403 engine. German Machine!