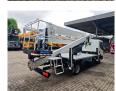

## Nissan Cabstar 35.12 NT400 CTE ZED 20.2HV

Year: 2015. Hours: 3145.

Max capacity basket: 300 kg / 2 persons + 140 kg.

Max working height: 20 meter. Max outreach: 8.5 meter. Max lateral force: 400 N. Max wind speed: 12,5 m/s. Max permitted tilt: 0 degree. Max working presure: 220 bar.

4 point outriggers. Rotated basket.

Electrical function in basket.

ID NR: 479.

The General Terms and Conditions of Heinhuis are applicable to all adverts, offers and quotations by Heinhuis, all agreements entered into by Heinhuis and the negotiations preceding them. By any form of response you accept the applicability of the General Terms and Conditions of Heinhuis and you declare that you have taken note of these General Terms and Conditions. Our prices are export netto prices.