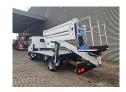

## Nissan Cabstar 35.12 NT400 CTE ZED 20.2HV

## **Beschreibung**

Nissan Cabstar 35.12 NT400.

Year: 2016. Milage: 32.421 km. Manual gearbox 5 gears. Max weight: 3500 kg.

Axle load: 1: 1750 kg. 2: 2200 kg. Euro 5. 3 Persons. Radio CD.

Electrical operated windows. Wheelbase: 3350 mm. Tyres: 195/70R15 80%. CTE ZED 20.2 HV.

Year: 2015. Hours: 3145.

Max capacity basket: 300 kg / 2 persons + 140 kg.

Max working height: 20 meter. Max outreach: 8.5 meter. Max lateral force: 400 N. Max wind speed: 12,5 m/s. Max permitted tilt: 0 degree. Max working presure: 220 bar.

4 point outriggers. Rotated basket.

Electrical function in basket.

ID NR: 479.

The General Terms and Conditions of Heinhuis are applicable to all adverts, offers and quotations by Heinhuis, all agreements entered into by Heinhuis and the negotiations preceding them. By any form of response you accept the applicability of the General Terms and Conditions of Heinhuis and you declare that you have taken note of these General Terms and Conditions. Our prices are export netto prices.