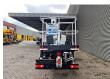

## Nissan Cabstar 35.12 NT400 CTE ZED 20.2HV

## **Beschreibung**

Nissan Cabstar 35.12 NT400.

Year: 2016. Milage: 32.421 km. Manual gearbox 5 gears. Max weight: 3500 kg.

Axle load: 1: 1750 kg. 2: 2200 kg. Euro 5. 3 Persons. Radio CD.

Electrical operated windows. Wheelbase: 3350 mm. Tyres: 195/70R15 80%. CTE ZED 20.2 HV.

Year: 2015. Hours: 3145.

Max capacity basket: 300 kg / 2 persons + 140 kg.

Max working height: 20 meter. Max outreach: 8.5 meter. Max lateral force: 400 N. Max wind speed: 12,5 m/s. Max permitted tilt: 0 degree. Max working presure: 220 bar.

4 point outriggers. Rotated basket.

Electrical function in basket.

ID NR: 479.

The General Terms and Conditions of Heinhuis are applicable to all adverts, offers and quotations by Heinhuis, all agreements entered into by Heinhuis and the negotiations preceding them. By any form of response you accept the applicability of the General Terms and Conditions of Heinhuis and you declare that you have taken note of these General Terms and Conditions. Our prices are export netto prices.