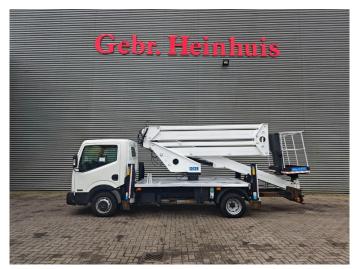

## Nissan Cabstar 35.12 NT400 CTE ZED 20.2HV

## **Beschreibung**

Nissan Cabstar 35.12 NT400.

Year: 2016. Milage: 32.421 km. Manual gearbox 5 gears. Max weight: 3500 kg.

Axle load: 1: 1750 kg. 2: 2200 kg. Euro 5. 3 Persons. Radio CD.

Electrical operated windows. Wheelbase: 3350 mm. Tyres: 195/70R15 80%. CTE ZED 20.2 HV.

Year: 2015. Hours: 3145.

Max capacity basket: 300 kg / 2 persons + 140 kg.

Max working height: 20 meter. Max outreach: 8.5 meter. Max lateral force: 400 N. Max wind speed: 12,5 m/s. Max permitted tilt: 0 degree. Max working presure: 220 bar.

4 point outriggers. Rotated basket.

Electrical function in basket.

ID NR: 479.

The General Terms and Conditions of Heinhuis are applicable to all adverts, offers and quotations by Heinhuis, all agreements entered into by Heinhuis and the negotiations preceding them. By any form of response you accept the applicability of the General Terms and Conditions of Heinhuis and you declare that you have taken note of these General Terms and Conditions. Our prices are export netto prices.