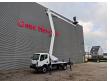

## Nissan Cabstar 35.12 NT400 CTE ZED 20.2HV

## **Beschreibung**

Nissan Cabstar 35.12 NT400.

Year: 2016. Milage: 32.421 km. Manual gearbox 5 gears. Max weight: 3500 kg.

Axle load: 1: 1750 kg. 2: 2200 kg. Euro 5. 3 Persons. Radio CD.

Electrical operated windows. Wheelbase: 3350 mm. Tyres: 195/70R15 80%. CTE ZED 20.2 HV.

Year: 2015. Hours: 3145.

Max capacity basket: 300 kg / 2 persons + 140 kg.

Max working height: 20 meter. Max outreach: 8.5 meter. Max lateral force: 400 N. Max wind speed: 12,5 m/s. Max permitted tilt: 0 degree. Max working presure: 220 bar.

4 point outriggers. Rotated basket.

Electrical function in basket.

ID NR: 479.

The General Terms and Conditions of Heinhuis are applicable to all adverts, offers and quotations by Heinhuis, all agreements entered into by Heinhuis and the negotiations preceding them. By any form of response you accept the applicability of the General Terms and Conditions of Heinhuis and you declare that you have taken note of these General Terms and Conditions. Our prices are export netto prices.