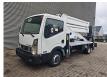

## Nissan Cabstar 35.12 NT400 CTE ZED 20.2HV

## **Beschreibung**

Nissan Cabstar 35.12 NT400.

Year: 2016. Milage: 32.421 km. Manual gearbox 5 gears. Max weight: 3500 kg.

Axle load: 1: 1750 kg. 2: 2200 kg. Euro 5. 3 Persons. Radio CD.

Electrical operated windows. Wheelbase: 3350 mm. Tyres: 195/70R15 80%. CTE ZED 20.2 HV.

Year: 2015. Hours: 3145.

Max capacity basket: 300 kg / 2 persons + 140 kg.

Max working height: 20 meter. Max outreach: 8.5 meter. Max lateral force: 400 N. Max wind speed: 12,5 m/s. Max permitted tilt: 0 degree. Max working presure: 220 bar.

4 point outriggers. Rotated basket.

Electrical function in basket.

ID NR: 479.

The General Terms and Conditions of Heinhuis are applicable to all adverts, offers and quotations by Heinhuis, all agreements entered into by Heinhuis and the negotiations preceding them. By any form of response you accept the applicability of the General Terms and Conditions of Heinhuis and you declare that you have taken note of these General Terms and Conditions. Our prices are export netto prices.