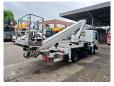

## Ruthmann TB 270.2 Nissan Cabstar 35.12 NT400

## Beschreibung

Nissan Cabstar 35.12 NT400.

Year: 2016. Milage: 40.634 km. Manual gearbox 5 gears. Max weight: 3500 kg. Axle load: 1: 1750 kg. 2: 2200 kg. 3 Persons. Euro 5. Electrical operated windows. Intergrated Radio CD. Wheelbase: 2850 mm. Tyres: 195/70R15 80%. Ruthmann TB 270.2. Year: 2016. Max capacity basket: 230 kg / 2 persons + 70 kg. Max lateral force: 400 N. Max wind speed: 12,5 m/s. Max permitted tilt: 5 degree. 4 point outriggers. Rotated basket. Electrical function in basket. Max working height: 27 meter.