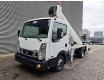

## Ruthmann TB 270.2 Nissan Cabstar 35.12 NT400

## Beschreibung

Nissan Cabstar 35.12 NT400.

Year: 2016. Milage: 40.634 km. Manual gearbox 5 gears. Max weight: 3500 kg. Axle load: 1: 1750 kg. 2: 2200 kg. 3 Persons. Euro 5. Electrical operated windows. Intergrated Radio CD. Wheelbase: 2850 mm. Tyres: 195/70R15 80%. Ruthmann TB 270.2. Year: 2016. Max capacity basket: 230 kg / 2 persons + 70 kg. Max lateral force: 400 N. Max wind speed: 12,5 m/s. Max permitted tilt: 5 degree. 4 point outriggers. Rotated basket. Electrical function in basket. Max working height: 27 meter.