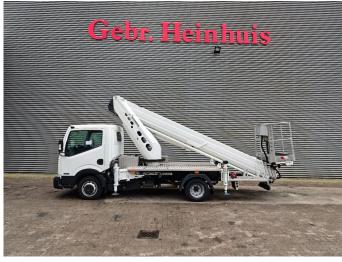

## Ruthmann TB 270.2 Nissan Cabstar 35.12 NT400

## Beschreibung

Nissan Cabstar 35.12 NT400.

Year: 2016. Milage: 40.634 km. Manual gearbox 5 gears. Max weight: 3500 kg. Axle load: 1: 1750 kg. 2: 2200 kg. 3 Persons. Euro 5. Electrical operated windows. Intergrated Radio CD. Wheelbase: 2850 mm. Tyres: 195/70R15 80%. Ruthmann TB 270.2. Year: 2016. Max capacity basket: 230 kg / 2 persons + 70 kg. Max lateral force: 400 N. Max wind speed: 12,5 m/s. Max permitted tilt: 5 degree. 4 point outriggers. Rotated basket. Electrical function in basket. Max working height: 27 meter.