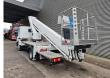

## Ruthmann TB 270.2 Nissan Cabstar 35.12 NT400

## Beschreibung

Nissan Cabstar 35.12 NT400.

Year: 2016. Milage: 40.634 km. Manual gearbox 5 gears. Max weight: 3500 kg. Axle load: 1: 1750 kg. 2: 2200 kg. 3 Persons. Euro 5. Electrical operated windows. Intergrated Radio CD. Wheelbase: 2850 mm. Tyres: 195/70R15 80%. Ruthmann TB 270.2. Year: 2016. Max capacity basket: 230 kg / 2 persons + 70 kg. Max lateral force: 400 N. Max wind speed: 12,5 m/s. Max permitted tilt: 5 degree. 4 point outriggers. Rotated basket. Electrical function in basket. Max working height: 27 meter.