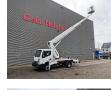

## Ruthmann TB 270.2 Nissan Cabstar 35.12 NT400

## Beschreibung

Nissan Cabstar 35.12 NT400.

Year: 2016. Milage: 40.634 km. Manual gearbox 5 gears. Max weight: 3500 kg. Axle load: 1: 1750 kg. 2: 2200 kg. 3 Persons. Euro 5. Electrical operated windows. Intergrated Radio CD. Wheelbase: 2850 mm. Tyres: 195/70R15 80%. Ruthmann TB 270.2. Year: 2016. Max capacity basket: 230 kg / 2 persons + 70 kg. Max lateral force: 400 N. Max wind speed: 12,5 m/s. Max permitted tilt: 5 degree. 4 point outriggers. Rotated basket. Electrical function in basket. Max working height: 27 meter.