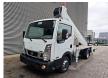

## Nissan Cabstar 35.12 NT400 Ruthmann TB 270.2

## **Beschreibung**

Nissan Cabstar 35.12 NT400.

Year: 2016. Milage: 40.634 km. Manual gearbox 5 gears. Max weight: 3500 kg.

Axle load: 1: 1750 kg. 2: 2200 kg. 3 Persons. Euro 5.

Euro 5.
Electrical operated windows.
Intergrated Radio CD.
Wheelbase: 2850 mm.
Tyres: 195/70R15 80%.
Ruthmann TB 270.2.

Year: 2016.

Max capacity basket: 230 kg / 2 persons + 70 kg.

Max lateral force: 400 N. Max wind speed: 12,5 m/s. Max permitted tilt: 5 degree.

4 point outriggers. Rotated basket.

Electrical function in basket. Max working height: 27 meter.