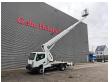

## Nissan Cabstar 35.12 NT400 Ruthmann TB 270.2

## **Beschreibung**

Nissan Cabstar 35.12 NT400.

Year: 2016. Milage: 40.634 km. Manual gearbox 5 gears. Max weight: 3500 kg.

Axle load: 1: 1750 kg. 2: 2200 kg. 3 Persons. Euro 5.

Euro 5.
Electrical operated windows.
Intergrated Radio CD.
Wheelbase: 2850 mm.
Tyres: 195/70R15 80%.
Ruthmann TB 270.2.

Year: 2016.

Max capacity basket: 230 kg / 2 persons + 70 kg.

Max lateral force: 400 N. Max wind speed: 12,5 m/s. Max permitted tilt: 5 degree.

4 point outriggers. Rotated basket.

Electrical function in basket. Max working height: 27 meter.