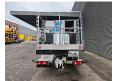

## Nissan Cabstar 35.12 NT400 Ruthmann TB 270.2

## **Beschreibung**

Nissan Cabstar 35.12 NT400.

Year: 2016. Milage: 40.634 km. Manual gearbox 5 gears. Max weight: 3500 kg.

Axle load: 1: 1750 kg. 2: 2200 kg. 3 Persons. Euro 5.

Euro 5.
Electrical operated windows.
Intergrated Radio CD.
Wheelbase: 2850 mm.
Tyres: 195/70R15 80%.
Ruthmann TB 270.2.

Year: 2016.

Max capacity basket: 230 kg / 2 persons + 70 kg.

Max lateral force: 400 N. Max wind speed: 12,5 m/s. Max permitted tilt: 5 degree.

4 point outriggers. Rotated basket.

Electrical function in basket. Max working height: 27 meter.