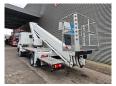

## Nissan Cabstar 35.12 NT400 Ruthmann TB 270.2

## **Beschreibung**

Nissan Cabstar 35.12 NT400.

Year: 2016. Milage: 40.634 km. Manual gearbox 5 gears. Max weight: 3500 kg.

Axle load: 1: 1750 kg. 2: 2200 kg. 3 Persons. Euro 5.

Euro 5.
Electrical operated windows.
Intergrated Radio CD.
Wheelbase: 2850 mm.
Tyres: 195/70R15 80%.
Ruthmann TB 270.2.

Year: 2016.

Max capacity basket: 230 kg / 2 persons + 70 kg.

Max lateral force: 400 N. Max wind speed: 12,5 m/s. Max permitted tilt: 5 degree.

4 point outriggers. Rotated basket.

Electrical function in basket. Max working height: 27 meter.