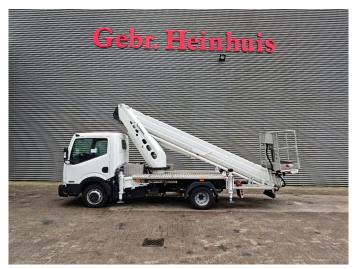

## Nissan Cabstar 35.12 NT400 Ruthmann TB 270.2

## **Beschreibung**

Nissan Cabstar 35.12 NT400.

Year: 2016. Milage: 40.634 km. Manual gearbox 5 gears. Max weight: 3500 kg.

Axle load: 1: 1750 kg. 2: 2200 kg. 3 Persons. Euro 5.

Euro 5.
Electrical operated windows.
Intergrated Radio CD.
Wheelbase: 2850 mm.
Tyres: 195/70R15 80%.
Ruthmann TB 270.2.

Year: 2016.

Max capacity basket: 230 kg / 2 persons + 70 kg.

Max lateral force: 400 N. Max wind speed: 12,5 m/s. Max permitted tilt: 5 degree.

4 point outriggers. Rotated basket.

Electrical function in basket. Max working height: 27 meter.