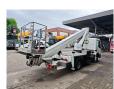

## Nissan Cabstar 35.12 NT400 Ruthmann TB 270.2

## **Beschreibung**

Nissan Cabstar 35.12 NT400.

Year: 2016. Milage: 40.634 km. Manual gearbox 5 gears. Max weight: 3500 kg.

Axle load: 1: 1750 kg. 2: 2200 kg. 3 Persons. Euro 5.

Euro 5.
Electrical operated windows.
Intergrated Radio CD.
Wheelbase: 2850 mm.
Tyres: 195/70R15 80%.
Ruthmann TB 270.2.

Year: 2016.

Max capacity basket: 230 kg / 2 persons + 70 kg.

Max lateral force: 400 N. Max wind speed: 12,5 m/s. Max permitted tilt: 5 degree.

4 point outriggers. Rotated basket.

Electrical function in basket. Max working height: 27 meter.