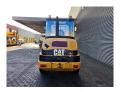

## Caterpillar 906 Bucket + Forks!

## **Beschreibung**

Caterpillar 906.

Year: 2006.

Hours: hour meter defect. Max weight: 6080 kg. CE Machine.

Quick hitch. 51KW

3th hydr. function.

Joystick. 20 KMH. 1 set forks. 1 hydr. bucket.

Tyres: 405/70R18 70%.

German machine!

ID NR: 160.

The General Terms and Conditions of Heinhuis are applicable to all adverts, offers and quotations by Heinhuis, all agreements entered into by Heinhuis and the negotiations preceding them. By any form of response you accept the applicability of the General Terms and Conditions of Heinhuis and you declare that you have taken note of these General Terms and Conditions. Our prices are export netto prices.