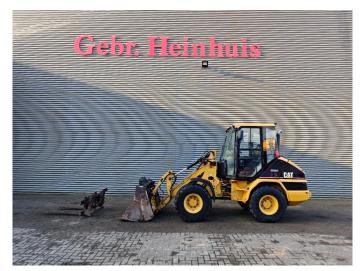

## Caterpillar 906 Bucket + Forks!

## **Beschreibung**

Caterpillar 906.

Year: 2006.

Hours: hour meter defect. Max weight: 6080 kg. CE Machine.

Quick hitch. 51KW

3th hydr. function.

Joystick. 20 KMH. 1 set forks. 1 hydr. bucket.

Tyres: 405/70R18 70%.

German machine!

ID NR: 160.

The General Terms and Conditions of Heinhuis are applicable to all adverts, offers and quotations by Heinhuis, all agreements entered into by Heinhuis and the negotiations preceding them. By any form of response you accept the applicability of the General Terms and Conditions of Heinhuis and you declare that you have taken note of these General Terms and Conditions. Our prices are export netto prices.