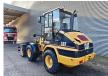

## Caterpillar 906 Bucket + Forks!

## **Beschreibung**

Caterpillar 906.

Year: 2006.

Hours: hour meter defect. Max weight: 6080 kg. CE Machine.

Quick hitch. 51KW

3th hydr. function.

Joystick. 20 KMH. 1 set forks. 1 hydr. bucket.

Tyres: 405/70R18 70%.

German machine!

ID NR: 160.

The General Terms and Conditions of Heinhuis are applicable to all adverts, offers and quotations by Heinhuis, all agreements entered into by Heinhuis and the negotiations preceding them. By any form of response you accept the applicability of the General Terms and Conditions of Heinhuis and you declare that you have taken note of these General Terms and Conditions. Our prices are export netto prices.