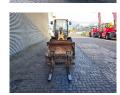

## Caterpillar 906 Bucket + Forks!

## **Beschreibung**

Caterpillar 906.

Year: 2006.

Hours: hour meter defect. Max weight: 6080 kg. CE Machine.

Quick hitch. 51KW

3th hydr. function.

Joystick. 20 KMH. 1 set forks. 1 hydr. bucket.

Tyres: 405/70R18 70%.

German machine!

ID NR: 160.

The General Terms and Conditions of Heinhuis are applicable to all adverts, offers and quotations by Heinhuis, all agreements entered into by Heinhuis and the negotiations preceding them. By any form of response you accept the applicability of the General Terms and Conditions of Heinhuis and you declare that you have taken note of these General Terms and Conditions. Our prices are export netto prices.