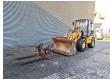

## Caterpillar 906 Bucket + Forks!

## **Beschreibung**

Caterpillar 906.

Year: 2006.

Hours: hour meter defect. Max weight: 6080 kg. CE Machine.

Quick hitch. 51KW

3th hydr. function.

Joystick. 20 KMH. 1 set forks. 1 hydr. bucket.

Tyres: 405/70R18 70%.

German machine!

ID NR: 160.

The General Terms and Conditions of Heinhuis are applicable to all adverts, offers and quotations by Heinhuis, all agreements entered into by Heinhuis and the negotiations preceding them. By any form of response you accept the applicability of the General Terms and Conditions of Heinhuis and you declare that you have taken note of these General Terms and Conditions. Our prices are export netto prices.