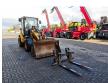

## Caterpillar 906 Bucket + Forks!

## **Beschreibung**

Caterpillar 906.

Year: 2006.

Hours: hour meter defect. Max weight: 6080 kg. CE Machine.

Quick hitch. 51KW

3th hydr. function.

Joystick. 20 KMH. 1 set forks. 1 hydr. bucket.

Tyres: 405/70R18 70%.

German machine!

ID NR: 160.

The General Terms and Conditions of Heinhuis are applicable to all adverts, offers and quotations by Heinhuis, all agreements entered into by Heinhuis and the negotiations preceding them. By any form of response you accept the applicability of the General Terms and Conditions of Heinhuis and you declare that you have taken note of these General Terms and Conditions. Our prices are export netto prices.