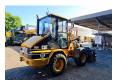

## Caterpillar 906 Bucket + Forks!

## **Beschreibung**

Caterpillar 906.

Year: 2004.
Hours: 13.603.
Max weight: 6000 kg.
CE Machine.
Quick hitch.
3th hydr. function.
Joystick.
20 KMH.
1 set forks.
1 hydr. bucket.

Tyres: 405/70R18 80%.

German machine!