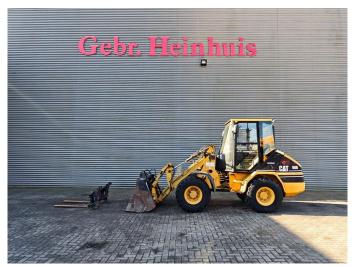

## Caterpillar 906 Bucket + Forks!

## **Beschreibung**

Caterpillar 906.

Year: 2004.
Hours: 13.603.
Max weight: 6000 kg.
CE Machine.
Quick hitch.
3th hydr. function.
Joystick.
20 KMH.
1 set forks.
1 hydr. bucket.

Tyres: 405/70R18 80%.

German machine!