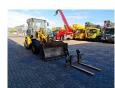

## Caterpillar 906 Bucket + Forks!

## **Beschreibung**

Caterpillar 906.

Year: 2004.
Hours: 13.603.
Max weight: 6000 kg.
CE Machine.
Quick hitch.
3th hydr. function.
Joystick.
20 KMH.
1 set forks.
1 hydr. bucket.

Tyres: 405/70R18 80%.

German machine!