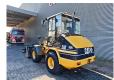

## Caterpillar 906 Bucket + Forks!

## **Beschreibung**

Caterpillar 906.

Year: 2004.
Hours: 13.603.
Max weight: 6000 kg.
CE Machine.
Quick hitch.
3th hydr. function.
Joystick.
20 KMH.
1 set forks.
1 hydr. bucket.

Tyres: 405/70R18 80%.

German machine!