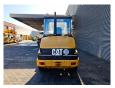

## Caterpillar 906 Bucket + Forks!

## **Beschreibung**

Caterpillar 906.

Year: 2004.
Hours: 13.603.
Max weight: 6000 kg.
CE Machine.
Quick hitch.
3th hydr. function.
Joystick.
20 KMH.
1 set forks.
1 hydr. bucket.

Tyres: 405/70R18 80%.

German machine!