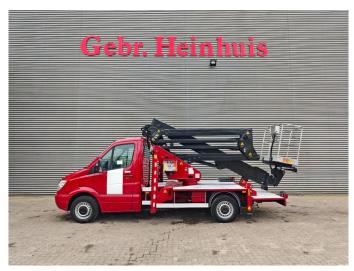

## Mercedes-Benz Sprinter 311 CDI CMC TB200

## **Beschreibung**

Mercedes Benz Sprinter 311 CDI.

Year: 2009. Milage: 68.377 km. Manual gearbox 6 gears. Weight: 3320 kg.

max weight: 3500 kg. Axle load: 1: 1650 kg.

2: 2250 kg. Euro 5. 3 persons.

Electrical operated windows and mirrors.

Radio CD.

Wheelbase: 3600 mm. Tyres: 235/65R16 80%.

CMC TB200. Year: 2008. Hours: 5691.

Max capacity basket: 200 kg / 2 persons + 40 kg.

Max lateral force: 400 N.
Max wind speed: 12,5 m/s.
Max permitted tilt: 1 degree.
Max working height: 20 meter.

Max outreach: 9 meter.

Rotated basket.

Electrical function in basket.

NL Car!

ID NR: 498.

The General Terms and Conditions of Heinhuis are applicable to all adverts, offers and quotations by Heinhuis, all agreements entered into by Heinhuis and the negotiations preceding them. By any form of response you accept the applicability of the General Terms and Conditions of Heinhuis and you declare that you have taken note of these General Terms and Conditions. Our prices are export netto prices.