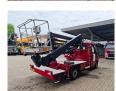

## Mercedes-Benz Sprinter 311 CDI CMC TB200

## **Beschreibung**

Mercedes Benz Sprinter 311 CDI.

Year: 2009. Milage: 68.377 km. Manual gearbox 6 gears. Weight: 3320 kg.

max weight: 3500 kg. Axle load: 1: 1650 kg.

2: 2250 kg. Euro 5. 3 persons.

Electrical operated windows and mirrors.

Radio CD.

Wheelbase: 3600 mm. Tyres: 235/65R16 80%.

CMC TB200. Year: 2008. Hours: 5691.

Max capacity basket: 200 kg / 2 persons + 40 kg.

Max lateral force: 400 N.
Max wind speed: 12,5 m/s.
Max permitted tilt: 1 degree.
Max working height: 20 meter.

Max outreach: 9 meter.

Rotated basket.

Electrical function in basket.

NL Car!

ID NR: 498.

The General Terms and Conditions of Heinhuis are applicable to all adverts, offers and quotations by Heinhuis, all agreements entered into by Heinhuis and the negotiations preceding them. By any form of response you accept the applicability of the General Terms and Conditions of Heinhuis and you declare that you have taken note of these General Terms and Conditions. Our prices are export netto prices.