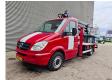

## Mercedes-Benz Sprinter 311 CDI CMC TB200

## **Beschreibung**

Mercedes Benz Sprinter 311 CDI.

Year: 2009. Milage: 68.377 km. Manual gearbox 6 gears. Weight: 3320 kg.

max weight: 3500 kg. Axle load: 1: 1650 kg.

2: 2250 kg. Euro 5. 3 persons.

Electrical operated windows and mirrors.

Radio CD.

Wheelbase: 3600 mm. Tyres: 235/65R16 80%.

CMC TB200. Year: 2008. Hours: 5691.

Max capacity basket: 200 kg / 2 persons + 40 kg.

Max lateral force: 400 N.
Max wind speed: 12,5 m/s.
Max permitted tilt: 1 degree.
Max working height: 20 meter.

Max outreach: 9 meter.

Rotated basket.

Electrical function in basket.

NL Car!

ID NR: 498.

The General Terms and Conditions of Heinhuis are applicable to all adverts, offers and quotations by Heinhuis, all agreements entered into by Heinhuis and the negotiations preceding them. By any form of response you accept the applicability of the General Terms and Conditions of Heinhuis and you declare that you have taken note of these General Terms and Conditions. Our prices are export netto prices.