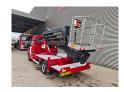

## Mercedes-Benz Sprinter 311 CDI CMC TB200

## **Beschreibung**

Mercedes Benz Sprinter 311 CDI.

Year: 2009. Milage: 68.377 km. Manual gearbox 6 gears. Weight: 3320 kg.

max weight: 3500 kg. Axle load: 1: 1650 kg.

2: 2250 kg. Euro 5. 3 persons.

Electrical operated windows and mirrors.

Radio CD.

Wheelbase: 3600 mm. Tyres: 235/65R16 80%.

CMC TB200. Year: 2008. Hours: 5691.

Max capacity basket: 200 kg / 2 persons + 40 kg.

Max lateral force: 400 N.
Max wind speed: 12,5 m/s.
Max permitted tilt: 1 degree.
Max working height: 20 meter.

Max outreach: 9 meter.

Rotated basket.

Electrical function in basket.

NL Car!

ID NR: 498.

The General Terms and Conditions of Heinhuis are applicable to all adverts, offers and quotations by Heinhuis, all agreements entered into by Heinhuis and the negotiations preceding them. By any form of response you accept the applicability of the General Terms and Conditions of Heinhuis and you declare that you have taken note of these General Terms and Conditions. Our prices are export netto prices.