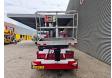

## Mercedes-Benz Sprinter 311 CDI CMC TB200

## **Beschreibung**

Mercedes Benz Sprinter 311 CDI.

Year: 2009. Milage: 68.377 km. Manual gearbox 6 gears. Weight: 3320 kg.

max weight: 3500 kg. Axle load: 1: 1650 kg.

2: 2250 kg. Euro 5. 3 persons.

Electrical operated windows and mirrors.

Radio CD.

Wheelbase: 3600 mm. Tyres: 235/65R16 80%.

CMC TB200. Year: 2008. Hours: 5691.

Max capacity basket: 200 kg / 2 persons + 40 kg.

Max lateral force: 400 N.
Max wind speed: 12,5 m/s.
Max permitted tilt: 1 degree.
Max working height: 20 meter.

Max outreach: 9 meter.

Rotated basket.

Electrical function in basket.

NL Car!

ID NR: 498.

The General Terms and Conditions of Heinhuis are applicable to all adverts, offers and quotations by Heinhuis, all agreements entered into by Heinhuis and the negotiations preceding them. By any form of response you accept the applicability of the General Terms and Conditions of Heinhuis and you declare that you have taken note of these General Terms and Conditions. Our prices are export netto prices.