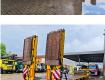

# Faymonville F-S44-1ALN

## Beschreibung

Faymonville F-S44=1ALN.

Year: 2016. 8-12 tons SAF axles. Max weight: 55.000-71.000 kg. Kingpin load: 23.000 kg. Hydraulic works on Duplo electricity. Winch. Airsuspension. 6.6 meter extandable. 2 x 25 cm widened. 2 way hydraulic ramps: - lenght: 2800 + 1700 mm. - hydraulic from left to right. 3th and 4th axles steering axles (nachlaufachsen). Dimmensions: Neck: L: 3700 mm. W: 2480 mm. H: 1450 mm. Kingpin height: 1250 mm. Floor: L: 9240 mm. W: 2750 mm. H: 900 mm. Tyres: 245/70R17,5 80%.