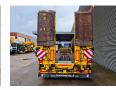

# Faymonville F-S44-1ALN

## Beschreibung

Faymonville F-S44=1ALN.

Year: 2016. 8-12 tons SAF axles. Max weight: 55.000-71.000 kg. Kingpin load: 23.000 kg. Hydraulic works on Duplo electricity. Winch. Airsuspension. 6.6 meter extandable. 2 x 25 cm widened. 2 way hydraulic ramps: - lenght: 2800 + 1700 mm. - hydraulic from left to right. 3th and 4th axles steering axles (nachlaufachsen). Dimmensions: Neck: L: 3700 mm. W: 2480 mm. H: 1450 mm. Kingpin height: 1250 mm. Floor: L: 9240 mm. W: 2750 mm. H: 900 mm. Tyres: 245/70R17,5 80%.