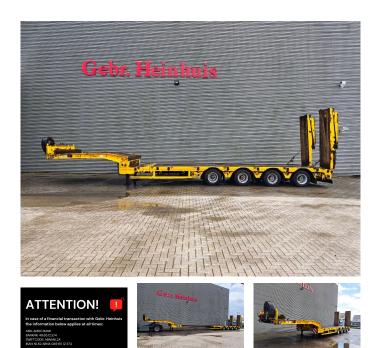

# Faymonville F-S44-1ALN

## Beschreibung

Faymonville F-S44=1ALN.

Year: 2016. 8-12 tons SAF axles. Max weight: 55.000-71.000 kg. Kingpin load: 23.000 kg. Hydraulic works on Duplo electricity. Winch. Airsuspension. 6.6 meter extandable. 2 x 25 cm widened. 2 way hydraulic ramps: - lenght: 2800 + 1700 mm. - hydraulic from left to right. 3th and 4th axles steering axles (nachlaufachsen). Dimmensions: Neck: L: 3700 mm. W: 2480 mm. H: 1450 mm. Kingpin height: 1250 mm. Floor: L: 9240 mm. W: 2750 mm. H: 900 mm. Tyres: 245/70R17,5 80%.

### ID NR: 482.

The General Terms and Conditions of Heinhuis are applicable to all adverts, offers and quotations by Heinhuis, all agreements entered into by Heinhuis and the negotiations preceding them. By any form of response you accept the applicability of the General Terms and Conditions of Heinhuis and you declare that you have taken note of these General Terms and Conditions. Our prices are export netto prices.