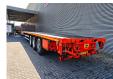

## **Jumbo** D0270.6

## **Beschreibung**

Jumbo D0270.6.

Year: 1995. 9 tons BPW axles. Weight: 7960 kg.

Load capacity: 31.540 kg. Max weight: 39.500 kg. Kingpin load: 12.500 kg.

Airsuspension. Dimmensions floor: L: 13.600 mm. W: 2550 mm. H: 1350 mm.

Kingpin height: 1200 mm. Tyres: 385/65R22,5 50-80%.

NL Trailer!

ID NR: 472.

The General Terms and Conditions of Heinhuis are applicable to all adverts, offers and quotations by Heinhuis, all agreements entered into by Heinhuis and the negotiations preceding them. By any form of response you accept the applicability of the General Terms and Conditions of Heinhuis and you declare that you have taken note of these General Terms and Conditions. Our prices are export netto prices.