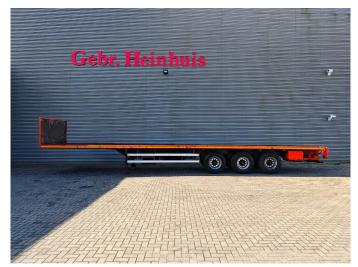

## **Jumbo** D0270.6

## **Beschreibung**

Jumbo D0270.6.

Year: 1995. 9 tons BPW axles. Weight: 7960 kg.

Load capacity: 31.540 kg. Max weight: 39.500 kg. Kingpin load: 12.500 kg.

Airsuspension. Dimmensions floor: L: 13.600 mm. W: 2550 mm. H: 1350 mm.

Kingpin height: 1200 mm. Tyres: 385/65R22,5 50-80%.

NL Trailer!

ID NR: 472.

The General Terms and Conditions of Heinhuis are applicable to all adverts, offers and quotations by Heinhuis, all agreements entered into by Heinhuis and the negotiations preceding them. By any form of response you accept the applicability of the General Terms and Conditions of Heinhuis and you declare that you have taken note of these General Terms and Conditions. Our prices are export netto prices.