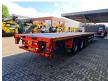

## **Jumbo** D0270.6

## **Beschreibung**

Jumbo D0270.6.

Year: 1995. 9 tons BPW axles. Weight: 7960 kg.

Load capacity: 31.540 kg. Max weight: 39.500 kg. Kingpin load: 12.500 kg.

Airsuspension. Dimmensions floor: L: 13.600 mm. W: 2550 mm. H: 1350 mm.

Kingpin height: 1200 mm. Tyres: 385/65R22,5 50-80%.

NL Trailer!

ID NR: 472.

The General Terms and Conditions of Heinhuis are applicable to all adverts, offers and quotations by Heinhuis, all agreements entered into by Heinhuis and the negotiations preceding them. By any form of response you accept the applicability of the General Terms and Conditions of Heinhuis and you declare that you have taken note of these General Terms and Conditions. Our prices are export netto prices.