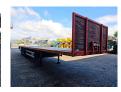

## **Jumbo** D0270.6

## **Beschreibung**

Jumbo D0270.6.

Year: 1995. 9 tons BPW axles. Weight: 7960 kg.

Load capacity: 31.540 kg. Max weight: 39.500 kg. Kingpin load: 12.500 kg.

Airsuspension. Dimmensions floor: L: 13.600 mm. W: 2550 mm. H: 1350 mm.

Kingpin height: 1200 mm. Tyres: 385/65R22,5 50-80%.

NL Trailer!

ID NR: 472.

The General Terms and Conditions of Heinhuis are applicable to all adverts, offers and quotations by Heinhuis, all agreements entered into by Heinhuis and the negotiations preceding them. By any form of response you accept the applicability of the General Terms and Conditions of Heinhuis and you declare that you have taken note of these General Terms and Conditions. Our prices are export netto prices.