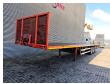

## **Jumbo** D0270.6

## **Beschreibung**

Jumbo D0270.6.

Year: 1995. 9 tons BPW axles. Weight: 7960 kg.

Load capacity: 31.540 kg. Max weight: 39.500 kg. Kingpin load: 12.500 kg.

Airsuspension. Dimmensions floor: L: 13.600 mm. W: 2550 mm. H: 1350 mm.

Kingpin height: 1200 mm. Tyres: 385/65R22,5 50-80%.

NL Trailer!

ID NR: 472.

The General Terms and Conditions of Heinhuis are applicable to all adverts, offers and quotations by Heinhuis, all agreements entered into by Heinhuis and the negotiations preceding them. By any form of response you accept the applicability of the General Terms and Conditions of Heinhuis and you declare that you have taken note of these General Terms and Conditions. Our prices are export netto prices.