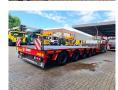

## Faymonville STZ-5A

## Beschreibung

Faymonville STZ-5A.

Year: 2011. 10 tons SAF axles. Weight: 14.800 kg. Load capacity: 65.200 kg. Max weight: 80.000 kg. Kingpin load: 30.000 kg. 7 meter extandable.

2 x 25 cm widened.

Hydraulic from trailer works on NATO.

Allu boards + toolbox on neck. Radio Remote Control. Betweentable: 30 cm.

Preperation for twistlocks.

1st axle liftaxle.

Powersteering 2nd,3th,4th and 5th axles steering axles.

Airsuspension. Dimmensions:

Neck:

L: 3700 mm. W: 2480 mm. H: 1500 mm.

Kingpin height: 1300 mm.

Floor: L: 8900 mm. W: 2550 mm. H: circa 950 mm.

Tyres: 235/75R17,5 50-80%.

German Trailer!

ID NR: 471.

The General Terms and Conditions of Heinhuis are applicable to all adverts, offers and quotations by Heinhuis, all agreements entered into by Heinhuis and the negotiations preceding them. By any form of response you accept the applicability of the General Terms and Conditions of Heinhuis and you declare that you have taken note of these General Terms and Conditions. Our prices are export netto prices.