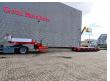

## Faymonville STZ-5A

## Beschreibung

Faymonville STZ-5A.

Year: 2011. 10 tons SAF axles. Weight: 14.800 kg. Load capacity: 65.200 kg. Max weight: 80.000 kg. Kingpin load: 30.000 kg. 7 meter extandable.

2 x 25 cm widened.

Hydraulic from trailer works on NATO.

Allu boards + toolbox on neck. Radio Remote Control. Betweentable: 30 cm.

Preperation for twistlocks.

1st axle liftaxle.

Powersteering 2nd,3th,4th and 5th axles steering axles.

Airsuspension. Dimmensions:

Neck:

L: 3700 mm. W: 2480 mm. H: 1500 mm.

Kingpin height: 1300 mm.

Floor: L: 8900 mm. W: 2550 mm. H: circa 950 mm.

Tyres: 235/75R17,5 50-80%.

German Trailer!

ID NR: 471.

The General Terms and Conditions of Heinhuis are applicable to all adverts, offers and quotations by Heinhuis, all agreements entered into by Heinhuis and the negotiations preceding them. By any form of response you accept the applicability of the General Terms and Conditions of Heinhuis and you declare that you have taken note of these General Terms and Conditions. Our prices are export netto prices.