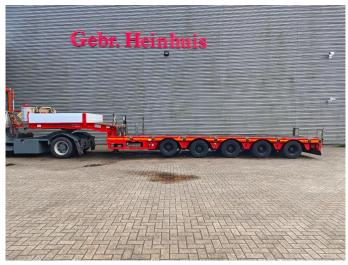

## Faymonville STZ-5A

## Beschreibung

Faymonville STZ-5A.

Year: 2011. 10 tons SAF axles. Weight: 14.800 kg. Load capacity: 65.200 kg. Max weight: 80.000 kg. Kingpin load: 30.000 kg. 7 meter extandable.

2 x 25 cm widened.

Hydraulic from trailer works on NATO.

Allu boards + toolbox on neck. Radio Remote Control. Betweentable: 30 cm.

Preperation for twistlocks.

1st axle liftaxle.

Powersteering 2nd,3th,4th and 5th axles steering axles.

Airsuspension. Dimmensions:

Neck:

L: 3700 mm. W: 2480 mm. H: 1500 mm.

Kingpin height: 1300 mm.

Floor: L: 8900 mm. W: 2550 mm. H: circa 950 mm.

Tyres: 235/75R17,5 50-80%.

German Trailer!

ID NR: 471.

The General Terms and Conditions of Heinhuis are applicable to all adverts, offers and quotations by Heinhuis, all agreements entered into by Heinhuis and the negotiations preceding them. By any form of response you accept the applicability of the General Terms and Conditions of Heinhuis and you declare that you have taken note of these General Terms and Conditions. Our prices are export netto prices.