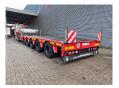

## Faymonville STZ-5A

## Beschreibung

Faymonville STZ-5A.

Year: 2011. 10 tons SAF axles. Weight: 14.800 kg. Load capacity: 65.200 kg. Max weight: 80.000 kg. Kingpin load: 30.000 kg. 7 meter extandable.

2 x 25 cm widened.

Hydraulic from trailer works on NATO.

Allu boards + toolbox on neck. Radio Remote Control. Betweentable: 30 cm.

Preperation for twistlocks.

1st axle liftaxle.

Powersteering 2nd,3th,4th and 5th axles steering axles.

Airsuspension. Dimmensions:

Neck:

L: 3700 mm. W: 2480 mm. H: 1500 mm.

Kingpin height: 1300 mm.

Floor: L: 8900 mm. W: 2550 mm. H: circa 950 mm.

Tyres: 235/75R17,5 50-80%.

German Trailer!

ID NR: 471.

The General Terms and Conditions of Heinhuis are applicable to all adverts, offers and quotations by Heinhuis, all agreements entered into by Heinhuis and the negotiations preceding them. By any form of response you accept the applicability of the General Terms and Conditions of Heinhuis and you declare that you have taken note of these General Terms and Conditions. Our prices are export netto prices.