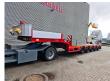

## Faymonville STZ-5A

## Beschreibung

Faymonville STZ-5A.

Year: 2011. 10 tons SAF axles. Weight: 14.800 kg. Load capacity: 65.200 kg. Max weight: 80.000 kg. Kingpin load: 30.000 kg. 7 meter extandable.

2 x 25 cm widened.

Hydraulic from trailer works on NATO.

Allu boards + toolbox on neck. Radio Remote Control. Betweentable: 30 cm.

Preperation for twistlocks.

1st axle liftaxle.

Powersteering 2nd,3th,4th and 5th axles steering axles.

Airsuspension. Dimmensions:

Neck:

L: 3700 mm. W: 2480 mm. H: 1500 mm.

Kingpin height: 1300 mm.

Floor: L: 8900 mm. W: 2550 mm. H: circa 950 mm.

Tyres: 235/75R17,5 50-80%.

German Trailer!

ID NR: 471.

The General Terms and Conditions of Heinhuis are applicable to all adverts, offers and quotations by Heinhuis, all agreements entered into by Heinhuis and the negotiations preceding them. By any form of response you accept the applicability of the General Terms and Conditions of Heinhuis and you declare that you have taken note of these General Terms and Conditions. Our prices are export netto prices.