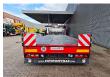

## Faymonville STZ-5A

## Beschreibung

Faymonville STZ-5A.

Year: 2011. 10 tons SAF axles. Weight: 14.800 kg. Load capacity: 65.200 kg. Max weight: 80.000 kg. Kingpin load: 30.000 kg. 7 meter extandable.

2 x 25 cm widened.

Hydraulic from trailer works on NATO.

Allu boards + toolbox on neck. Radio Remote Control. Betweentable: 30 cm.

Preperation for twistlocks.

1st axle liftaxle.

Powersteering 2nd,3th,4th and 5th axles steering axles.

Airsuspension. Dimmensions:

Neck:

L: 3700 mm. W: 2480 mm. H: 1500 mm.

Kingpin height: 1300 mm.

Floor: L: 8900 mm. W: 2550 mm. H: circa 950 mm.

Tyres: 235/75R17,5 50-80%.

German Trailer!

ID NR: 471.

The General Terms and Conditions of Heinhuis are applicable to all adverts, offers and quotations by Heinhuis, all agreements entered into by Heinhuis and the negotiations preceding them. By any form of response you accept the applicability of the General Terms and Conditions of Heinhuis and you declare that you have taken note of these General Terms and Conditions. Our prices are export netto prices.