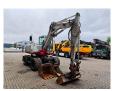

# Takeuchi TB175W

### Beschreibung

Takeuchi TB175W.

Year: 2009. Hours: 5510. Weight: 8610 kg. Axle load: 1: 4304 kg. 2: 4305 kg. CE Machine. 56.6 KW. Verstellausleger. Blade - Schild. Knickmatic. 20 KMH. Airconditioning. Mech. quick hitch. 3 Buckets: - 1 hydr bucket: 50x135x30 cm. - 1 bucket: 85x45x45 cm. - 1 bucket: 80x70x60 cm. Tyres: 8.25-20.