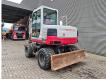

# Takeuchi TB175W

### Beschreibung

Takeuchi TB175W.

Year: 2009. Hours: 5510. Weight: 8610 kg. Axle load: 1: 4304 kg. 2: 4305 kg. CE Machine. 56.6 KW. Verstellausleger. Blade - Schild. Knickmatic. 20 KMH. Airconditioning. Mech. quick hitch. 3 Buckets: - 1 hydr bucket: 50x135x30 cm. - 1 bucket: 85x45x45 cm. - 1 bucket: 80x70x60 cm. Tyres: 8.25-20.