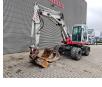

# Takeuchi TB175W

### Beschreibung

Takeuchi TB175W.

Year: 2009. Hours: 5510. Weight: 8610 kg. Axle load: 1: 4304 kg. 2: 4305 kg. CE Machine. 56.6 KW. Verstellausleger. Blade - Schild. Knickmatic. 20 KMH. Airconditioning. Mech. quick hitch. 3 Buckets: - 1 hydr bucket: 50x135x30 cm. - 1 bucket: 85x45x45 cm. - 1 bucket: 80x70x60 cm. Tyres: 8.25-20.