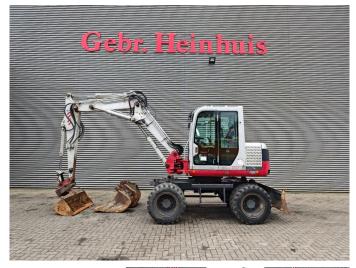

# Takeuchi TB175W

### Beschreibung

Takeuchi TB175W.

Year: 2009. Hours: 5510. Weight: 8610 kg. Axle load: 1: 4304 kg. 2: 4305 kg. CE Machine. 56.6 KW. Verstellausleger. Blade - Schild. Knickmatic. 20 KMH. Airconditioning. Mech. quick hitch. 3 Buckets: - 1 hydr bucket: 50x135x30 cm. - 1 bucket: 85x45x45 cm. - 1 bucket: 80x70x60 cm. Tyres: 8.25-20.