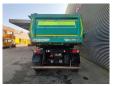

## Meiller KISA 3

## **Beschreibung**

Meiller KISA 3.

Year: 2015. 9 Tons BPW axles. Max weight: 39.000 kg. Kingpin load: 12.000 kg.

1st axle liftaxle. Airsuspension.

Mulde Hardox backwards kipper. Tyres: 385/65R22,5 60-90%.