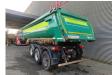

## Meiller KISA 3

## **Beschreibung**

Meiller KISA 3.

Year: 2015. 9 Tons BPW axles. Max weight: 39.000 kg. Kingpin load: 12.000 kg.

1st axle liftaxle. Airsuspension.

Mulde Hardox backwards kipper. Tyres: 385/65R22,5 60-90%.

German Trailer!

ID NR: 540.

The General Terms and Conditions of Heinhuis are applicable to all adverts, offers and quotations by Heinhuis, all agreements entered into by Heinhuis and the negotiations preceding them. By any form of response you accept the applicability of the General Terms and Conditions of Heinhuis and you declare that you have taken note of these General Terms and Conditions. Our prices are export netto prices.