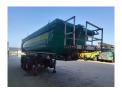

## Meiller KISA 3

## **Beschreibung**

Meiller KISA 3.

Year: 2015. 9 Tons BPW axles. Max weight: 39.000 kg. Kingpin load: 12.000 kg.

1st axle liftaxle. Airsuspension.

Mulde Hardox backwards kipper. Tyres: 385/65R22,5 60-90%.