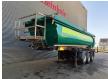

## Meiller KISA 3

## **Beschreibung**

Meiller KISA 3.

Year: 2015. 9 Tons BPW axles. Max weight: 39.000 kg. Kingpin load: 12.000 kg.

1st axle liftaxle. Airsuspension.

Mulde Hardox backwards kipper. Tyres: 385/65R22,5 60-90%.

German Trailer!

ID NR: 540.

The General Terms and Conditions of Heinhuis are applicable to all adverts, offers and quotations by Heinhuis, all agreements entered into by Heinhuis and the negotiations preceding them. By any form of response you accept the applicability of the General Terms and Conditions of Heinhuis and you declare that you have taken note of these General Terms and Conditions. Our prices are export netto prices.