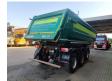

## Meiller KISA 3

## **Beschreibung**

Meiller KISA 3.

Year: 2015. 9 Tons BPW axles. Max weight: 39.000 kg. Kingpin load: 12.000 kg.

1st axle liftaxle. Airsuspension.

Mulde Hardox backwards kipper. Tyres: 385/65R22,5 60-90%.