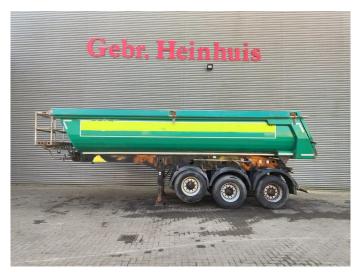

## Meiller KISA 3

## **Beschreibung**

Meiller KISA 3.

Year: 2015. 9 Tons BPW axles. Max weight: 39.000 kg. Kingpin load: 12.000 kg.

1st axle liftaxle. Airsuspension.

Mulde Hardox backwards kipper. Tyres: 385/65R22,5 60-90%.

German Trailer!

ID NR: 540.

The General Terms and Conditions of Heinhuis are applicable to all adverts, offers and quotations by Heinhuis, all agreements entered into by Heinhuis and the negotiations preceding them. By any form of response you accept the applicability of the General Terms and Conditions of Heinhuis and you declare that you have taken note of these General Terms and Conditions. Our prices are export netto prices.