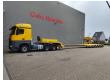

## Goldhofer STZ-L5 (245)

## **Beschreibung**

Goldhofer STZ-L5 (245) A.

Year: 2017.

10-12 tons BPW axles. Weight: 17.900 kg. Load capacity: 52.100 kg. Max weight: 70.000 kg. Kingpin load: 20.000 kg. 8.10 meter extandable.

Hydraulic from trailer works on hydraulic from a truck.

Airsuspension.

Allu boards and toolbox on neck. Powersteering 5 steering axles.

Radio remote Control.

Dimmensions:

Neck:

L: 3700 mm. W: 2480 mm. H: 1500 mm.

Kingpin height: 1300 mm.

Floor:

L: 11.780 mm. W: 2750 mm. H: 900 mm.

Tyres: 245/70R17,5 60-90%.

German Trailer!

Topcondition!

ID NR: 583.

The General Terms and Conditions of Heinhuis are applicable to all adverts, offers and quotations by Heinhuis, all agreements entered into by Heinhuis and the negotiations preceding them. By any form of response you accept the applicability of the General Terms and Conditions of Heinhuis and you declare that you have taken note of these General Terms and Conditions. Our prices are export netto prices.