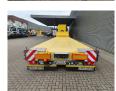

## Goldhofer STZ-L5 (245)

## **Beschreibung**

Goldhofer STZ-L5 (245) A.

Year: 2017.

10-12 tons BPW axles. Weight: 17.900 kg. Load capacity: 52.100 kg. Max weight: 70.000 kg. Kingpin load: 20.000 kg. 8.10 meter extandable.

Hydraulic from trailer works on hydraulic from a truck.

Airsuspension.

Allu boards and toolbox on neck. Powersteering 5 steering axles.

Radio remote Control.

Dimmensions:

Neck:

L: 3700 mm. W: 2480 mm. H: 1500 mm.

Kingpin height: 1300 mm.

Floor:

L: 11.780 mm. W: 2750 mm. H: 900 mm.

Tyres: 245/70R17,5 60-90%.

German Trailer!

Topcondition!

ID NR: 583.

The General Terms and Conditions of Heinhuis are applicable to all adverts, offers and quotations by Heinhuis, all agreements entered into by Heinhuis and the negotiations preceding them. By any form of response you accept the applicability of the General Terms and Conditions of Heinhuis and you declare that you have taken note of these General Terms and Conditions. Our prices are export netto prices.