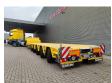

## Goldhofer STZ-L5 (245)

## **Beschreibung**

Goldhofer STZ-L5 (245) A.

Year: 2017.

10-12 tons BPW axles. Weight: 17.900 kg. Load capacity: 52.100 kg. Max weight: 70.000 kg. Kingpin load: 20.000 kg. 8.10 meter extandable.

Hydraulic from trailer works on hydraulic from a truck.

Airsuspension.

Allu boards and toolbox on neck. Powersteering 5 steering axles.

Radio remote Control.

Dimmensions:

Neck:

L: 3700 mm. W: 2480 mm. H: 1500 mm.

Kingpin height: 1300 mm.

Floor:

L: 11.780 mm. W: 2750 mm. H: 900 mm.

Tyres: 245/70R17,5 60-90%.

German Trailer!

Topcondition!

ID NR: 583.

The General Terms and Conditions of Heinhuis are applicable to all adverts, offers and quotations by Heinhuis, all agreements entered into by Heinhuis and the negotiations preceding them. By any form of response you accept the applicability of the General Terms and Conditions of Heinhuis and you declare that you have taken note of these General Terms and Conditions. Our prices are export netto prices.