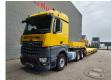

## Goldhofer STZ-L5 (245)

## **Beschreibung**

Goldhofer STZ-L5 (245) A.

Year: 2017.

10-12 tons BPW axles. Weight: 17.900 kg. Load capacity: 52.100 kg. Max weight: 70.000 kg. Kingpin load: 20.000 kg. 8.10 meter extandable.

Hydraulic from trailer works on hydraulic from a truck.

Airsuspension.

Allu boards and toolbox on neck. Powersteering 5 steering axles.

Radio remote Control.

Dimmensions:

Neck:

L: 3700 mm. W: 2480 mm. H: 1500 mm.

Kingpin height: 1300 mm.

Floor:

L: 11.780 mm. W: 2750 mm. H: 900 mm.

Tyres: 245/70R17,5 60-90%.

German Trailer!

Topcondition!

ID NR: 583.

The General Terms and Conditions of Heinhuis are applicable to all adverts, offers and quotations by Heinhuis, all agreements entered into by Heinhuis and the negotiations preceding them. By any form of response you accept the applicability of the General Terms and Conditions of Heinhuis and you declare that you have taken note of these General Terms and Conditions. Our prices are export netto prices.