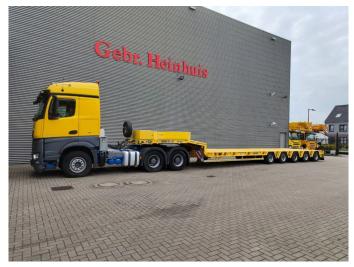

## Goldhofer STZ-L5 (245)

## **Beschreibung**

Goldhofer STZ-L5 (245) A.

Year: 2017.

10-12 tons BPW axles. Weight: 17.900 kg. Load capacity: 52.100 kg. Max weight: 70.000 kg. Kingpin load: 20.000 kg. 8.10 meter extandable.

Hydraulic from trailer works on hydraulic from a truck.

Airsuspension.

Allu boards and toolbox on neck. Powersteering 5 steering axles.

Radio remote Control.

Dimmensions:

Neck:

L: 3700 mm. W: 2480 mm. H: 1500 mm.

Kingpin height: 1300 mm.

Floor:

L: 11.780 mm. W: 2750 mm. H: 900 mm.

Tyres: 245/70R17,5 60-90%.

German Trailer!

Topcondition!

ID NR: 583.

The General Terms and Conditions of Heinhuis are applicable to all adverts, offers and quotations by Heinhuis, all agreements entered into by Heinhuis and the negotiations preceding them. By any form of response you accept the applicability of the General Terms and Conditions of Heinhuis and you declare that you have taken note of these General Terms and Conditions. Our prices are export netto prices.