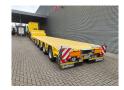

## Goldhofer STZ-L5 (245)

## **Beschreibung**

Goldhofer STZ-L5 (245) A.

Year: 2017.

10-12 tons BPW axles. Weight: 17.900 kg. Load capacity: 52.100 kg. Max weight: 70.000 kg. Kingpin load: 20.000 kg. 8.10 meter extandable.

Hydraulic from trailer works on hydraulic from a truck.

Airsuspension.

Allu boards and toolbox on neck. Powersteering 5 steering axles.

Radio remote Control.

Dimmensions:

Neck:

L: 3700 mm. W: 2480 mm. H: 1500 mm.

Kingpin height: 1300 mm.

Floor:

L: 11.780 mm. W: 2750 mm. H: 900 mm.

Tyres: 245/70R17,5 60-90%.

German Trailer!

Topcondition!

ID NR: 583.

The General Terms and Conditions of Heinhuis are applicable to all adverts, offers and quotations by Heinhuis, all agreements entered into by Heinhuis and the negotiations preceding them. By any form of response you accept the applicability of the General Terms and Conditions of Heinhuis and you declare that you have taken note of these General Terms and Conditions. Our prices are export netto prices.