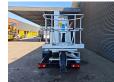

## Palfinger P200A-R Nissan Cabstar 35.13 NT400

## **Beschreibung**

Nissan Cabstar 35.13 NT400.

Year: 2018. Milage: 57.481 km. Manual gearbox 6 gears. Max weight: 3500 kg.

Axle load: 1: 1750 kg. 2: 2200 kg. 3 Persons. Euro 6 Ad Blue.

Electrical operated windows. Tyres: 195/70R15 70%. Palfinger P200A-R.

Year: 2018. Hours: 6179.

Max capacity basket: 230 kg / 2 persons + 70 kg.

Max working height: 20 meter. Max outreach: 7.6 meter. Max lateral force: 400 N. Max wind speed: 12,5 m/s. Max working presure: 230 bar.

4 point outriggers.

Max permitted tilt: 0 degree.

Rotated basket.

Electrical function in basket.

ID NR: 464.

The General Terms and Conditions of Heinhuis are applicable to all adverts, offers and quotations by Heinhuis, all agreements entered into by Heinhuis and the negotiations preceding them. By any form of response you accept the applicability of the General Terms and Conditions of Heinhuis and you declare that you have taken note of these General Terms and Conditions. Our prices are export netto prices.