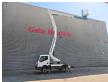

## Palfinger P200A-R Nissan Cabstar 35.13 NT400

## **Beschreibung**

Nissan Cabstar 35.13 NT400.

Year: 2018. Milage: 57.481 km. Manual gearbox 6 gears. Max weight: 3500 kg.

Axle load: 1: 1750 kg. 2: 2200 kg. 3 Persons. Euro 6 Ad Blue.

Electrical operated windows. Tyres: 195/70R15 70%. Palfinger P200A-R.

Year: 2018. Hours: 6179.

Max capacity basket: 230 kg / 2 persons + 70 kg.

Max working height: 20 meter. Max outreach: 7.6 meter. Max lateral force: 400 N. Max wind speed: 12,5 m/s. Max working presure: 230 bar.

4 point outriggers.

Max permitted tilt: 0 degree.

Rotated basket.

Electrical function in basket.

ID NR: 464.

The General Terms and Conditions of Heinhuis are applicable to all adverts, offers and quotations by Heinhuis, all agreements entered into by Heinhuis and the negotiations preceding them. By any form of response you accept the applicability of the General Terms and Conditions of Heinhuis and you declare that you have taken note of these General Terms and Conditions. Our prices are export netto prices.