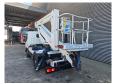

## Palfinger P200A-R Nissan Cabstar 35.13 NT400

## **Beschreibung**

Nissan Cabstar 35.13 NT400.

Year: 2018. Milage: 57.481 km. Manual gearbox 6 gears. Max weight: 3500 kg.

Axle load: 1: 1750 kg. 2: 2200 kg. 3 Persons. Euro 6 Ad Blue.

Electrical operated windows. Tyres: 195/70R15 70%. Palfinger P200A-R.

Year: 2018. Hours: 6179.

Max capacity basket: 230 kg / 2 persons + 70 kg.

Max working height: 20 meter. Max outreach: 7.6 meter. Max lateral force: 400 N. Max wind speed: 12,5 m/s. Max working presure: 230 bar.

4 point outriggers.

Max permitted tilt: 0 degree.

Rotated basket.

Electrical function in basket.

ID NR: 464.

The General Terms and Conditions of Heinhuis are applicable to all adverts, offers and quotations by Heinhuis, all agreements entered into by Heinhuis and the negotiations preceding them. By any form of response you accept the applicability of the General Terms and Conditions of Heinhuis and you declare that you have taken note of these General Terms and Conditions. Our prices are export netto prices.