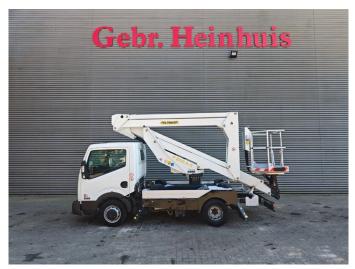

## Palfinger P200A-R Nissan Cabstar 35.13 NT400

## **Beschreibung**

Nissan Cabstar 35.13 NT400.

Year: 2018. Milage: 57.481 km. Manual gearbox 6 gears. Max weight: 3500 kg.

Axle load: 1: 1750 kg. 2: 2200 kg. 3 Persons. Euro 6 Ad Blue.

Electrical operated windows. Tyres: 195/70R15 70%. Palfinger P200A-R.

Year: 2018. Hours: 6179.

Max capacity basket: 230 kg / 2 persons + 70 kg.

Max working height: 20 meter. Max outreach: 7.6 meter. Max lateral force: 400 N. Max wind speed: 12,5 m/s. Max working presure: 230 bar.

4 point outriggers.

Max permitted tilt: 0 degree.

Rotated basket.

Electrical function in basket.

ID NR: 464.

The General Terms and Conditions of Heinhuis are applicable to all adverts, offers and quotations by Heinhuis, all agreements entered into by Heinhuis and the negotiations preceding them. By any form of response you accept the applicability of the General Terms and Conditions of Heinhuis and you declare that you have taken note of these General Terms and Conditions. Our prices are export netto prices.