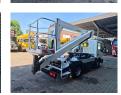

## Palfinger P200A-R Nissan Cabstar 35.13 NT400

## **Beschreibung**

Nissan Cabstar 35.13 NT400.

Year: 2018. Milage: 57.481 km. Manual gearbox 6 gears. Max weight: 3500 kg.

Axle load: 1: 1750 kg. 2: 2200 kg. 3 Persons. Euro 6 Ad Blue.

Electrical operated windows. Tyres: 195/70R15 70%. Palfinger P200A-R.

Year: 2018. Hours: 6179.

Max capacity basket: 230 kg / 2 persons + 70 kg.

Max working height: 20 meter. Max outreach: 7.6 meter. Max lateral force: 400 N. Max wind speed: 12,5 m/s. Max working presure: 230 bar.

4 point outriggers.

Max permitted tilt: 0 degree.

Rotated basket.

Electrical function in basket.

ID NR: 464.

The General Terms and Conditions of Heinhuis are applicable to all adverts, offers and quotations by Heinhuis, all agreements entered into by Heinhuis and the negotiations preceding them. By any form of response you accept the applicability of the General Terms and Conditions of Heinhuis and you declare that you have taken note of these General Terms and Conditions. Our prices are export netto prices.