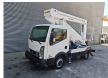

## Palfinger P200A-R Nissan Cabstar 35.13 NT400

## **Beschreibung**

Nissan Cabstar 35.13 NT400.

Year: 2018. Milage: 57.481 km. Manual gearbox 6 gears. Max weight: 3500 kg.

Axle load: 1: 1750 kg. 2: 2200 kg. 3 Persons. Euro 6 Ad Blue.

Electrical operated windows. Tyres: 195/70R15 70%. Palfinger P200A-R.

Year: 2018. Hours: 6179.

Max capacity basket: 230 kg / 2 persons + 70 kg.

Max working height: 20 meter. Max outreach: 7.6 meter. Max lateral force: 400 N. Max wind speed: 12,5 m/s. Max working presure: 230 bar.

4 point outriggers.

Max permitted tilt: 0 degree.

Rotated basket.

Electrical function in basket.

ID NR: 464.

The General Terms and Conditions of Heinhuis are applicable to all adverts, offers and quotations by Heinhuis, all agreements entered into by Heinhuis and the negotiations preceding them. By any form of response you accept the applicability of the General Terms and Conditions of Heinhuis and you declare that you have taken note of these General Terms and Conditions. Our prices are export netto prices.