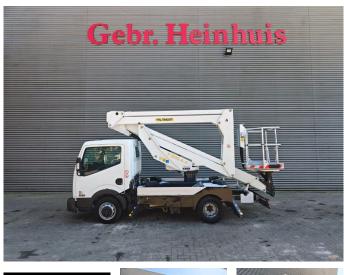

## Nissan Cabstar 35.13 NT400 Palfinger P200A-R

## Beschreibung

Nissan Cabstar 35.13 NT400.

Year: 2018. Milage: 57.481 km. Manual gearbox 6 gears. Max weight: 3500 kg. Axle load: 1: 1750 kg. 2: 2200 kg. 3 Persons. Euro 6 Ad Blue. Electrical operated windows. Tyres: 195/70R15 70%. Palfinger P200A-R. Year: 2018. Hours: 6179. Max capacity basket: 230 kg / 2 persons + 70 kg. Max working height: 20 meter. Max outreach: 7.6 meter. Max lateral force: 400 N. Max wind speed: 12,5 m/s. Max working presure: 230 bar. 4 point outriggers. Max permitted tilt: 0 degree. Rotated basket. Electrical function in basket.