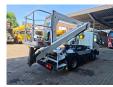

## Nissan Cabstar 35.13 NT400 Palfinger P200A-R

## Beschreibung

Nissan Cabstar 35.13 NT400.

Year: 2018. Milage: 57.481 km. Manual gearbox 6 gears. Max weight: 3500 kg. Axle load: 1: 1750 kg. 2: 2200 kg. 3 Persons. Euro 6 Ad Blue. Electrical operated windows. Tyres: 195/70R15 70%. Palfinger P200A-R. Year: 2018. Hours: 6179. Max capacity basket: 230 kg / 2 persons + 70 kg. Max working height: 20 meter. Max outreach: 7.6 meter. Max lateral force: 400 N. Max wind speed: 12,5 m/s. Max working presure: 230 bar. 4 point outriggers. Max permitted tilt: 0 degree. Rotated basket. Electrical function in basket.