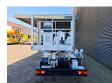

## Multitel MX 250 Nissan Cabstar 35.13 NT400

## **Beschreibung**

Nissan Cabstar 35.13 NT400.

Year: 2018.

Milage: 35.186 km. Manual gearbox 6 gears. Max weight: 3500 kg.

Axle load: 1: 1750 kg. 2: 2200 kg.

Electrical operated windows.

Euro 6 Ad Blue.

Tyres: 195/70R15 70%. Multitel MX 250. Year: 2018.

Year: 2018. Hours: 4726.

Max wind speed: 12 m/s. Max permitted tilt: 1 degree.

Max capacity basket: 250 kg / 2 persons + 90 kg.

4 point outriggers.

Max lateral force: 400 N.

Max working height: 25 meter.

Max outreach:
- legs in: 5.3 meter.
- legs out: 7.1 meter.
Rotated basket.

Electrical function in basket.

ID NR: 394.

The General Terms and Conditions of Heinhuis are applicable to all adverts, offers and quotations by Heinhuis, all agreements entered into by Heinhuis and the negotiations preceding them. By any form of response you accept the applicability of the General Terms and Conditions of Heinhuis and you declare that you have taken note of these General Terms and Conditions. Our prices are export netto prices.