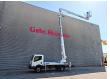

## Multitel MX 250 Nissan Cabstar 35.13 NT400

## **Beschreibung**

Nissan Cabstar 35.13 NT400.

Year: 2018.

Milage: 35.186 km. Manual gearbox 6 gears. Max weight: 3500 kg.

Axle load: 1: 1750 kg. 2: 2200 kg.

Electrical operated windows.

Euro 6 Ad Blue.

Tyres: 195/70R15 70%. Multitel MX 250. Year: 2018.

Year: 2018. Hours: 4726.

Max wind speed: 12 m/s. Max permitted tilt: 1 degree.

Max capacity basket: 250 kg / 2 persons + 90 kg.

4 point outriggers.

Max lateral force: 400 N.

Max working height: 25 meter.

Max outreach:
- legs in: 5.3 meter.
- legs out: 7.1 meter.
Rotated basket.