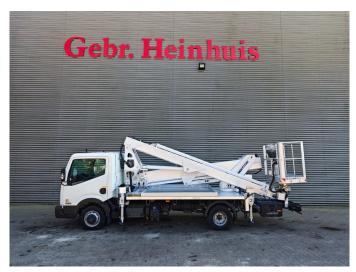

## Multitel MX 250 Nissan Cabstar 35.13 NT400

## **Beschreibung**

Nissan Cabstar 35.13 NT400.

Year: 2018.

Milage: 35.186 km. Manual gearbox 6 gears. Max weight: 3500 kg.

Axle load: 1: 1750 kg. 2: 2200 kg.

Electrical operated windows.

Euro 6 Ad Blue.

Tyres: 195/70R15 70%. Multitel MX 250. Year: 2018.

Year: 2018. Hours: 4726.

Max wind speed: 12 m/s. Max permitted tilt: 1 degree.

Max capacity basket: 250 kg / 2 persons + 90 kg.

4 point outriggers.

Max lateral force: 400 N.

Max working height: 25 meter.

Max outreach:
- legs in: 5.3 meter.
- legs out: 7.1 meter.
Rotated basket.