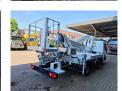

## Multitel MX 250 Nissan Cabstar 35.13 NT400

## **Beschreibung**

Nissan Cabstar 35.13 NT400.

Year: 2018.

Milage: 35.186 km. Manual gearbox 6 gears. Max weight: 3500 kg.

Axle load: 1: 1750 kg. 2: 2200 kg.

Electrical operated windows.

Euro 6 Ad Blue.

Tyres: 195/70R15 70%. Multitel MX 250. Year: 2018.

Year: 2018. Hours: 4726.

Max wind speed: 12 m/s. Max permitted tilt: 1 degree.

Max capacity basket: 250 kg / 2 persons + 90 kg.

4 point outriggers.

Max lateral force: 400 N.

Max working height: 25 meter.

Max outreach:
- legs in: 5.3 meter.
- legs out: 7.1 meter.
Rotated basket.

Electrical function in basket.

ID NR: 394.

The General Terms and Conditions of Heinhuis are applicable to all adverts, offers and quotations by Heinhuis, all agreements entered into by Heinhuis and the negotiations preceding them. By any form of response you accept the applicability of the General Terms and Conditions of Heinhuis and you declare that you have taken note of these General Terms and Conditions. Our prices are export netto prices.