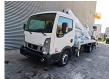

## Multitel MX 250 Nissan Cabstar 35.13 NT400

## **Beschreibung**

Nissan Cabstar 35.13 NT400.

Year: 2018.

Milage: 35.186 km. Manual gearbox 6 gears. Max weight: 3500 kg.

Axle load: 1: 1750 kg. 2: 2200 kg.

Electrical operated windows.

Euro 6 Ad Blue.

Tyres: 195/70R15 70%. Multitel MX 250. Year: 2018.

Year: 2018. Hours: 4726.

Max wind speed: 12 m/s. Max permitted tilt: 1 degree.

Max capacity basket: 250 kg / 2 persons + 90 kg.

4 point outriggers.

Max lateral force: 400 N.

Max working height: 25 meter.

Max outreach:
- legs in: 5.3 meter.
- legs out: 7.1 meter.
Rotated basket.