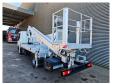

## Multitel MX 250 Nissan Cabstar 35.13 NT400

## **Beschreibung**

Nissan Cabstar 35.13 NT400.

Year: 2018.

Milage: 35.186 km. Manual gearbox 6 gears. Max weight: 3500 kg.

Axle load: 1: 1750 kg. 2: 2200 kg.

Electrical operated windows.

Euro 6 Ad Blue.

Tyres: 195/70R15 70%. Multitel MX 250. Year: 2018.

Year: 2018. Hours: 4726.

Max wind speed: 12 m/s. Max permitted tilt: 1 degree.

Max capacity basket: 250 kg / 2 persons + 90 kg.

4 point outriggers.

Max lateral force: 400 N.

Max working height: 25 meter.

Max outreach:
- legs in: 5.3 meter.
- legs out: 7.1 meter.
Rotated basket.

Electrical function in basket.

ID NR: 394.

The General Terms and Conditions of Heinhuis are applicable to all adverts, offers and quotations by Heinhuis, all agreements entered into by Heinhuis and the negotiations preceding them. By any form of response you accept the applicability of the General Terms and Conditions of Heinhuis and you declare that you have taken note of these General Terms and Conditions. Our prices are export netto prices.