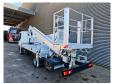

## Nissan Cabstar 35.13 NT400 Multitel MX 250

## **Beschreibung**

Nissan Cabstar 35.13 NT400.

Year: 2018.

Milage: 35.186 km. Manual gearbox 6 gears. Max weight: 3500 kg.

Axle load: 1: 1750 kg. 2: 2200 kg.

Electrical operated windows.

Euro 6 Ad Blue.

Tyres: 195/70R15 70%. Multitel MX 250. Year: 2018.

Hours: 4726. Max wind speed: 12 m/s. Max permitted tilt: 1 degree.

Max capacity basket: 250 kg / 2 persons + 90 kg.

4 point outriggers.

Max lateral force: 400 N.

Max working height: 25 meter.

Max outreach:
- legs in: 5.3 meter.
- legs out: 7.1 meter.
Rotated basket.