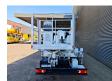

## Nissan Cabstar 35.13 NT400 Multitel MX 250

## **Beschreibung**

Nissan Cabstar 35.13 NT400.

Year: 2018.

Milage: 35.186 km. Manual gearbox 6 gears. Max weight: 3500 kg.

Axle load: 1: 1750 kg. 2: 2200 kg.

Electrical operated windows.

Euro 6 Ad Blue.

Tyres: 195/70R15 70%. Multitel MX 250. Year: 2018.

Hours: 4726. Max wind speed: 12 m/s. Max permitted tilt: 1 degree.

Max capacity basket: 250 kg / 2 persons + 90 kg.

4 point outriggers.

Max lateral force: 400 N.

Max working height: 25 meter.

Max outreach:
- legs in: 5.3 meter.
- legs out: 7.1 meter.
Rotated basket.