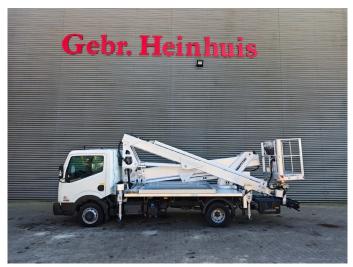

## Nissan Cabstar 35.13 NT400 Multitel MX 250

## **Beschreibung**

Nissan Cabstar 35.13 NT400.

Year: 2018.

Milage: 35.186 km. Manual gearbox 6 gears. Max weight: 3500 kg.

Axle load: 1: 1750 kg. 2: 2200 kg.

Electrical operated windows.

Euro 6 Ad Blue.

Tyres: 195/70R15 70%. Multitel MX 250. Year: 2018.

Hours: 4726. Max wind speed: 12 m/s. Max permitted tilt: 1 degree.

Max capacity basket: 250 kg / 2 persons + 90 kg.

4 point outriggers.

Max lateral force: 400 N.

Max working height: 25 meter.

Max outreach:
- legs in: 5.3 meter.
- legs out: 7.1 meter.
Rotated basket.