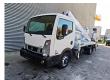

## Nissan Cabstar 35.13 NT400 Multitel MX 250

## **Beschreibung**

Nissan Cabstar 35.13 NT400.

Year: 2018.

Milage: 35.186 km. Manual gearbox 6 gears. Max weight: 3500 kg.

Axle load: 1: 1750 kg. 2: 2200 kg.

Electrical operated windows.

Euro 6 Ad Blue.

Tyres: 195/70R15 70%. Multitel MX 250. Year: 2018.