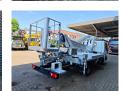

## Nissan Cabstar 35.13 NT400 Multitel MX 250

## **Beschreibung**

Nissan Cabstar 35.13 NT400.

Year: 2018.

Milage: 35.186 km. Manual gearbox 6 gears. Max weight: 3500 kg.

Axle load: 1: 1750 kg. 2: 2200 kg.

Electrical operated windows.

Euro 6 Ad Blue.

Tyres: 195/70R15 70%. Multitel MX 250. Year: 2018.

Hours: 4726. Max wind speed: 12 m/s. Max permitted tilt: 1 degree.

Max capacity basket: 250 kg / 2 persons + 90 kg.

4 point outriggers.

Max lateral force: 400 N.

Max working height: 25 meter.

Max outreach:
- legs in: 5.3 meter.
- legs out: 7.1 meter.
Rotated basket.