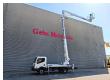

Hours: 4726. Max wind speed: 12 m/s. Max permitted tilt: 1 degree.

Max capacity basket: 250 kg / 2 persons + 90 kg.

4 point outriggers.

Max lateral force: 400 N.

Max working height: 25 meter.

Max outreach:
- legs in: 5.3 meter.
- legs out: 7.1 meter.
Rotated basket.

Electrical function in basket.

ID NR: 394.

The General Terms and Conditions of Heinhuis are applicable to all adverts, offers and quotations by Heinhuis, all agreements entered into by Heinhuis and the negotiations preceding them. By any form of response you accept the applicability of the General Terms and Conditions of Heinhuis and you declare that you have taken note of these General Terms and Conditions. Our prices are export netto prices.