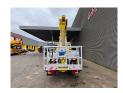

## Palfinger P300KS MAN TGL 8.220 4x2

## **Beschreibung**

MAN TGL 8.220 4x2.

Year: 2012. Milage: 84.074 km. Automatic.

Weight: 7475 kg. Max weight: 7490 kg.

Axle load: 1: 3800 kg. 2: 5600 kg. Airconditioning. Engine brake.

Electrical operated windows and mirrors.

Cruise Control.
Steelsuspension.
Digital tacho.
Alcoa.

Radio CD.

Wheelbase: 3000 mm.

Sparetyre.

Tyres: 235/75R17,5 80%. Palfinger P300KS.

Year: 2012.

Max working presure: 210 bar. Max wind speed: 12,5 m/s. Max lateral force: 400 N.

Max capacity basket: 350 kg / 3 persons + 110 kg.

4 point outriggers. Rotated basket.

Electrical function in basket. Max working height: 30 meter. Max outreach: 20.5 meter. Max drehbereich: 540 degree.

German Truck!