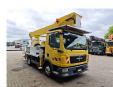

## Palfinger P300KS MAN TGL 8.220 4x2

## **Beschreibung**

MAN TGL 8.220 4x2.

Year: 2012. Milage: 84.074 km. Automatic.

Weight: 7475 kg. Max weight: 7490 kg.

Axle load: 1: 3800 kg. 2: 5600 kg. Airconditioning. Engine brake.

Electrical operated windows and mirrors.

Cruise Control.
Steelsuspension.
Digital tacho.
Alcoa.

Radio CD.

Wheelbase: 3000 mm.

Sparetyre.

Tyres: 235/75R17,5 80%. Palfinger P300KS.

Year: 2012.

Max working presure: 210 bar. Max wind speed: 12,5 m/s. Max lateral force: 400 N.

Max capacity basket: 350 kg / 3 persons + 110 kg.

4 point outriggers. Rotated basket.

Electrical function in basket. Max working height: 30 meter. Max outreach: 20.5 meter. Max drehbereich: 540 degree.

German Truck!