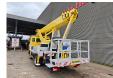

## Palfinger P300KS MAN TGL 8.220 4x2

## **Beschreibung**

MAN TGL 8.220 4x2.

Year: 2012. Milage: 84.074 km. Automatic.

Weight: 7475 kg. Max weight: 7490 kg.

Axle load: 1: 3800 kg. 2: 5600 kg. Airconditioning. Engine brake.

Electrical operated windows and mirrors.

Cruise Control.
Steelsuspension.
Digital tacho.
Alcoa.

Radio CD.

Wheelbase: 3000 mm.

Sparetyre.

Tyres: 235/75R17,5 80%. Palfinger P300KS.

Year: 2012.

Max working presure: 210 bar. Max wind speed: 12,5 m/s. Max lateral force: 400 N.

Max capacity basket: 350 kg / 3 persons + 110 kg.

4 point outriggers. Rotated basket.

Electrical function in basket. Max working height: 30 meter. Max outreach: 20.5 meter. Max drehbereich: 540 degree.

German Truck!