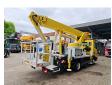

## Palfinger P300KS MAN TGL 8.220 4x2

## **Beschreibung**

MAN TGL 8.220 4x2.

Year: 2012. Milage: 84.074 km. Automatic.

Weight: 7475 kg. Max weight: 7490 kg.

Axle load: 1: 3800 kg. 2: 5600 kg. Airconditioning. Engine brake.

Electrical operated windows and mirrors.

Cruise Control.
Steelsuspension.
Digital tacho.
Alcoa.

Radio CD.

Wheelbase: 3000 mm.

Sparetyre.

Tyres: 235/75R17,5 80%. Palfinger P300KS.

Year: 2012.

Max working presure: 210 bar. Max wind speed: 12,5 m/s. Max lateral force: 400 N.

Max capacity basket: 350 kg / 3 persons + 110 kg.

4 point outriggers. Rotated basket.

Electrical function in basket. Max working height: 30 meter. Max outreach: 20.5 meter. Max drehbereich: 540 degree.

German Truck!