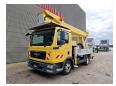

## Palfinger P300KS MAN TGL 8.220 4x2

## **Beschreibung**

MAN TGL 8.220 4x2.

Year: 2012. Milage: 84.074 km. Automatic.

Weight: 7475 kg. Max weight: 7490 kg.

Axle load: 1: 3800 kg. 2: 5600 kg. Airconditioning. Engine brake.

Electrical operated windows and mirrors.

Cruise Control.
Steelsuspension.
Digital tacho.
Alcoa.

Radio CD.

Wheelbase: 3000 mm.

Sparetyre.

Tyres: 235/75R17,5 80%. Palfinger P300KS.

Year: 2012.

Max working presure: 210 bar. Max wind speed: 12,5 m/s. Max lateral force: 400 N.

Max capacity basket: 350 kg / 3 persons + 110 kg.

4 point outriggers. Rotated basket.

Electrical function in basket. Max working height: 30 meter. Max outreach: 20.5 meter. Max drehbereich: 540 degree.

German Truck!