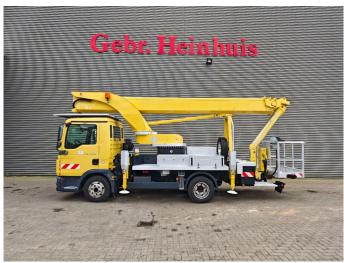

## Palfinger P300KS MAN TGL 8.220 4x2

## **Beschreibung**

MAN TGL 8.220 4x2.

Year: 2012. Milage: 84.074 km. Automatic.

Weight: 7475 kg. Max weight: 7490 kg.

Axle load: 1: 3800 kg. 2: 5600 kg. Airconditioning. Engine brake.

Electrical operated windows and mirrors.

Cruise Control.
Steelsuspension.
Digital tacho.
Alcoa.

Radio CD.

Wheelbase: 3000 mm.

Sparetyre.

Tyres: 235/75R17,5 80%. Palfinger P300KS.

Year: 2012.

Max working presure: 210 bar. Max wind speed: 12,5 m/s. Max lateral force: 400 N.

Max capacity basket: 350 kg / 3 persons + 110 kg.

4 point outriggers. Rotated basket.

Electrical function in basket. Max working height: 30 meter. Max outreach: 20.5 meter. Max drehbereich: 540 degree.

German Truck!