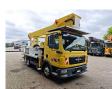

## MAN 4x2 Palfinger P300KS

## **Beschreibung**

MAN TGL 8.220 4x2.

Year: 2012. Milage: 84.074 km.

Automatic. Weight: 7475 kg. Max weight: 7490 kg.

Axle load: 1: 3800 kg. 2: 5600 kg. Airconditioning. Engine brake.

Electrical operated windows and mirrors.

Cruise Control.
Steelsuspension.
Digital tacho.
Alcoa.

Radio CD.

Wheelbase: 3000 mm.

Sparetyre.

Tyres: 235/75R17,5 80%.

Palfinger P300KS. Year: 2012.

Max working presure: 210 bar. Max wind speed: 12,5 m/s. Max lateral force: 400 N.

Max capacity basket: 350 kg / 3 persons + 110 kg.

4 point outriggers. Rotated basket.

Electrical function in basket. Max working height: 30 meter. Max outreach: 20.5 meter. Max drehbereich: 540 degree.

German Truck!