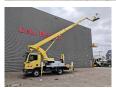

## MAN 4x2 Palfinger P300KS

## **Beschreibung**

MAN TGL 8.220 4x2.

Year: 2012. Milage: 84.074 km.

Automatic. Weight: 7475 kg. Max weight: 7490 kg.

Axle load: 1: 3800 kg. 2: 5600 kg. Airconditioning. Engine brake.

Electrical operated windows and mirrors.

Cruise Control.
Steelsuspension.
Digital tacho.
Alcoa.

Radio CD.

Wheelbase: 3000 mm.

Sparetyre.

Tyres: 235/75R17,5 80%.

Palfinger P300KS. Year: 2012.

Max working presure: 210 bar. Max wind speed: 12,5 m/s. Max lateral force: 400 N.

Max capacity basket: 350 kg / 3 persons + 110 kg.

4 point outriggers. Rotated basket.

Electrical function in basket. Max working height: 30 meter. Max outreach: 20.5 meter. Max drehbereich: 540 degree.

German Truck!