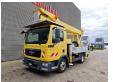

## MAN 4x2 Palfinger P300KS

## **Beschreibung**

MAN TGL 8.220 4x2.

Year: 2012. Milage: 84.074 km.

Automatic. Weight: 7475 kg. Max weight: 7490 kg.

Axle load: 1: 3800 kg. 2: 5600 kg. Airconditioning. Engine brake.

Electrical operated windows and mirrors.

Cruise Control.
Steelsuspension.
Digital tacho.
Alcoa.

Radio CD.

Wheelbase: 3000 mm.

Sparetyre.

Tyres: 235/75R17,5 80%.

Palfinger P300KS. Year: 2012.

Max working presure: 210 bar. Max wind speed: 12,5 m/s. Max lateral force: 400 N.

Max capacity basket: 350 kg / 3 persons + 110 kg.

4 point outriggers. Rotated basket.

Electrical function in basket. Max working height: 30 meter. Max outreach: 20.5 meter. Max drehbereich: 540 degree.

German Truck!