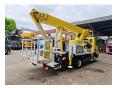

## MAN 4x2 Palfinger P300KS

## **Beschreibung**

MAN TGL 8.220 4x2.

Year: 2012. Milage: 84.074 km.

Automatic. Weight: 7475 kg. Max weight: 7490 kg.

Axle load: 1: 3800 kg. 2: 5600 kg. Airconditioning. Engine brake.

Electrical operated windows and mirrors.

Cruise Control.
Steelsuspension.
Digital tacho.
Alcoa.

Radio CD.

Wheelbase: 3000 mm.

Sparetyre.

Tyres: 235/75R17,5 80%.

Palfinger P300KS. Year: 2012.

Max working presure: 210 bar. Max wind speed: 12,5 m/s. Max lateral force: 400 N.

Max capacity basket: 350 kg / 3 persons + 110 kg.

4 point outriggers. Rotated basket.

Electrical function in basket. Max working height: 30 meter. Max outreach: 20.5 meter. Max drehbereich: 540 degree.

German Truck!