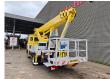

## MAN 4x2 Palfinger P300KS

## **Beschreibung**

MAN TGL 8.220 4x2.

Year: 2012. Milage: 84.074 km.

Automatic. Weight: 7475 kg. Max weight: 7490 kg.

Axle load: 1: 3800 kg. 2: 5600 kg. Airconditioning. Engine brake.

Electrical operated windows and mirrors.

Cruise Control.
Steelsuspension.
Digital tacho.
Alcoa.

Radio CD.

Wheelbase: 3000 mm.

Sparetyre.

Tyres: 235/75R17,5 80%.

Palfinger P300KS. Year: 2012.

Max working presure: 210 bar. Max wind speed: 12,5 m/s. Max lateral force: 400 N.

Max capacity basket: 350 kg / 3 persons + 110 kg.

4 point outriggers. Rotated basket.

Electrical function in basket. Max working height: 30 meter. Max outreach: 20.5 meter. Max drehbereich: 540 degree.

German Truck!