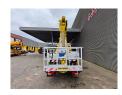

## MAN 4x2 Palfinger P300KS

## **Beschreibung**

MAN TGL 8.220 4x2.

Year: 2012. Milage: 84.074 km.

Automatic. Weight: 7475 kg. Max weight: 7490 kg.

Axle load: 1: 3800 kg. 2: 5600 kg. Airconditioning. Engine brake.

Electrical operated windows and mirrors.

Cruise Control.
Steelsuspension.
Digital tacho.
Alcoa.

Radio CD.

Wheelbase: 3000 mm.

Sparetyre.

Tyres: 235/75R17,5 80%.

Palfinger P300KS. Year: 2012.

Max working presure: 210 bar. Max wind speed: 12,5 m/s. Max lateral force: 400 N.

Max capacity basket: 350 kg / 3 persons + 110 kg.

4 point outriggers. Rotated basket.

Electrical function in basket. Max working height: 30 meter. Max outreach: 20.5 meter. Max drehbereich: 540 degree.

German Truck!