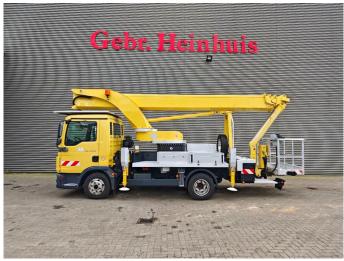

## MAN 4x2 Palfinger P300KS

## **Beschreibung**

MAN TGL 8.220 4x2.

Year: 2012. Milage: 84.074 km.

Automatic. Weight: 7475 kg. Max weight: 7490 kg.

Axle load: 1: 3800 kg. 2: 5600 kg. Airconditioning. Engine brake.

Electrical operated windows and mirrors.

Cruise Control.
Steelsuspension.
Digital tacho.
Alcoa.

Radio CD.

Wheelbase: 3000 mm.

Sparetyre.

Tyres: 235/75R17,5 80%.

Palfinger P300KS. Year: 2012.

Max working presure: 210 bar. Max wind speed: 12,5 m/s. Max lateral force: 400 N.

Max capacity basket: 350 kg / 3 persons + 110 kg.

4 point outriggers. Rotated basket.

Electrical function in basket. Max working height: 30 meter. Max outreach: 20.5 meter. Max drehbereich: 540 degree.

German Truck!