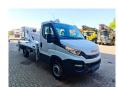

## Multitel MX 250 Iveco Daily 35-120

## **Beschreibung**

Iveco Daily 35-120.

Year: 2018.

Milage: 26.274 km. Manual gearbox 6 gears. Weight: 3350 kg.

Max weight: 3500 kg Axle load: 1: 1900 kg. 2: 2240 kg.

Wheelbase: 3750 mm. Electrical operated windows.

2 Persons. Radio CD. Euro 6.

Tyres: 235/65R16 70%. Multitel MX 250.

Year: 2018. Hours: 3398.

Max wind speed: 12,5 m/s. Max permitted tilt: 1 degree.

Rotated basket.

Electrical function in basket.

4 point outriggers.

Max capacity basket: 200 kg / 2 persons + 40 kg.

Max lateral force: 400 N.
Max working height: 25.4 meter.

Max outreach:
- legs in: 5.8 meter.
- legs out: 8 meter.

2 Pieces available!

ID NR: 217.

The General Terms and Conditions of Heinhuis are applicable to all adverts, offers and quotations by Heinhuis, all agreements entered into by Heinhuis and the negotiations preceding them. By any form of response you accept the applicability of the General Terms and Conditions of Heinhuis and you declare that you have taken note of these General Terms and Conditions. Our prices are export netto prices.