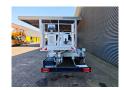

## Multitel MX 250 Iveco Daily 35-120

## **Beschreibung**

Iveco Daily 35-120.

Year: 2018.

Milage: 26.274 km. Manual gearbox 6 gears. Weight: 3350 kg.

Max weight: 3500 kg Axle load: 1: 1900 kg. 2: 2240 kg.

Wheelbase: 3750 mm. Electrical operated windows.

2 Persons. Radio CD. Euro 6.

Tyres: 235/65R16 70%. Multitel MX 250.

Year: 2018. Hours: 3398.

Max wind speed: 12,5 m/s. Max permitted tilt: 1 degree.

Rotated basket.

Electrical function in basket.

4 point outriggers.

Max capacity basket: 200 kg / 2 persons + 40 kg.

Max lateral force: 400 N.
Max working height: 25.4 meter.

Max outreach:
- legs in: 5.8 meter.
- legs out: 8 meter.

2 Pieces available!

ID NR: 217.

The General Terms and Conditions of Heinhuis are applicable to all adverts, offers and quotations by Heinhuis, all agreements entered into by Heinhuis and the negotiations preceding them. By any form of response you accept the applicability of the General Terms and Conditions of Heinhuis and you declare that you have taken note of these General Terms and Conditions. Our prices are export netto prices.