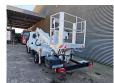

## Multitel MX 250 Iveco Daily 35-120

2 Persons. Radio CD. Euro 6.

Tyres: 235/65R16 70%. Multitel MX 250.

Year: 2018. Hours: 3398.

Max wind speed: 12,5 m/s. Max permitted tilt: 1 degree.

Rotated basket.

Electrical function in basket.

4 point outriggers.

Max capacity basket: 200 kg / 2 persons + 40 kg.

Max lateral force: 400 N.
Max working height: 25.4 meter.

Max outreach:
- legs in: 5.8 meter.
- legs out: 8 meter.

2 Pieces available!

ID NR: 217.

The General Terms and Conditions of Heinhuis are applicable to all adverts, offers and quotations by Heinhuis, all agreements entered into by Heinhuis and the negotiations preceding them. By any form of response you accept the applicability of the General Terms and Conditions of Heinhuis and you declare that you have taken note of these General Terms and Conditions. Our prices are export netto prices.