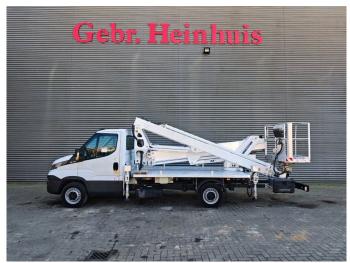

## Multitel MX 250 Iveco Daily 35-120

## **Beschreibung**

Iveco Daily 35-120.

Year: 2018.

Milage: 26.274 km. Manual gearbox 6 gears. Weight: 3350 kg.

Max weight: 3500 kg Axle load: 1: 1900 kg. 2: 2240 kg.

Wheelbase: 3750 mm. Electrical operated windows.

2 Persons. Radio CD. Euro 6.

Tyres: 235/65R16 70%. Multitel MX 250.

Year: 2018. Hours: 3398.

Max wind speed: 12,5 m/s. Max permitted tilt: 1 degree.

Rotated basket.

Electrical function in basket.

4 point outriggers.

Max capacity basket: 200 kg / 2 persons + 40 kg.

Max lateral force: 400 N.
Max working height: 25.4 meter.

Max outreach:
- legs in: 5.8 meter.
- legs out: 8 meter.

2 Pieces available!

ID NR: 217.

The General Terms and Conditions of Heinhuis are applicable to all adverts, offers and quotations by Heinhuis, all agreements entered into by Heinhuis and the negotiations preceding them. By any form of response you accept the applicability of the General Terms and Conditions of Heinhuis and you declare that you have taken note of these General Terms and Conditions. Our prices are export netto prices.