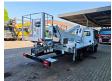

## Multitel MX 250 Iveco Daily 35-120

## **Beschreibung**

Iveco Daily 35-120.

Year: 2018.

Milage: 26.274 km. Manual gearbox 6 gears. Weight: 3350 kg.

Max weight: 3500 kg Axle load: 1: 1900 kg. 2: 2240 kg.

Wheelbase: 3750 mm. Electrical operated windows.

2 Persons. Radio CD. Euro 6.

Tyres: 235/65R16 70%. Multitel MX 250.

Year: 2018. Hours: 3398.

Max wind speed: 12,5 m/s. Max permitted tilt: 1 degree.

Rotated basket.

Electrical function in basket.

4 point outriggers.

Max capacity basket: 200 kg / 2 persons + 40 kg.

Max lateral force: 400 N.
Max working height: 25.4 meter.

Max outreach:
- legs in: 5.8 meter.
- legs out: 8 meter.

2 Pieces available!

ID NR: 217.

The General Terms and Conditions of Heinhuis are applicable to all adverts, offers and quotations by Heinhuis, all agreements entered into by Heinhuis and the negotiations preceding them. By any form of response you accept the applicability of the General Terms and Conditions of Heinhuis and you declare that you have taken note of these General Terms and Conditions. Our prices are export netto prices.