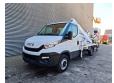

## Multitel MX 250 Iveco Daily 35-120

## **Beschreibung**

Iveco Daily 35-120.

Year: 2018.

Milage: 26.274 km. Manual gearbox 6 gears. Weight: 3350 kg.

Max weight: 3500 kg Axle load: 1: 1900 kg. 2: 2240 kg.

Wheelbase: 3750 mm. Electrical operated windows.

2 Persons. Radio CD. Euro 6.

Tyres: 235/65R16 70%. Multitel MX 250.

Year: 2018. Hours: 3398.

Max wind speed: 12,5 m/s. Max permitted tilt: 1 degree.

Rotated basket.

Electrical function in basket.

4 point outriggers.