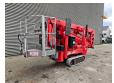

## Teupen Leo 18 GT Plus

## **Beschreibung**

Teupen Leo 18 GT Plus.

Year: 2016. Hours:

engine: 1992.Total: 3362.Weight: 2490 kg.CE machine.

Max capacity basket: 200 kg / 2 persons + 40 kg.

230 V 50 Hz 16 A.

Max working presure: 200 bar. Max lateral force: 400 N. Max wind speed: 12,5 m/s.

Widened UC. Non marking tracks. Kubota diesel engine. Remote on cable.

Abstutzbasis: 3030 mm x 3580 mm. Drehbereich: 2 x 180 degree. Max working height: 18.3 meter. Max outreach: 9.5 meter.

Diesel + Electric.