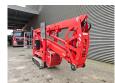

## Teupen Leo 18 GT Plus

## **Beschreibung**

Teupen Leo 18 GT Plus.

Year: 2016. Hours:

engine: 1992.Total: 3362.Weight: 2490 kg.CE machine.

Max capacity basket: 200 kg / 2 persons + 40 kg.

230 V 50 Hz 16 A.

Max working presure: 200 bar. Max lateral force: 400 N. Max wind speed: 12,5 m/s.

Widened UC. Non marking tracks. Kubota diesel engine. Remote on cable.

Abstutzbasis: 3030 mm x 3580 mm. Drehbereich: 2 x 180 degree. Max working height: 18.3 meter. Max outreach: 9.5 meter.

Diesel + Electric.