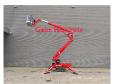

## Teupen Leo 18 GT Plus

## **Beschreibung**

Teupen Leo 18 GT Plus.

Year: 2016. Hours:

engine: 1992.Total: 3362.Weight: 2490 kg.CE machine.

Max capacity basket: 200 kg / 2 persons + 40 kg.

230 V 50 Hz 16 A.

Max working presure: 200 bar. Max lateral force: 400 N. Max wind speed: 12,5 m/s.

Widened UC. Non marking tracks. Kubota diesel engine. Remote on cable.

Abstutzbasis: 3030 mm x 3580 mm. Drehbereich: 2 x 180 degree. Max working height: 18.3 meter. Max outreach: 9.5 meter.

Diesel + Electric.