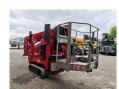

## Teupen Leo 18 GT Plus

## **Beschreibung**

Teupen Leo 18 GT Plus.

Year: 2016. Hours:

engine: 1992.Total: 3362.Weight: 2490 kg.CE machine.

Max capacity basket: 200 kg / 2 persons + 40 kg.

230 V 50 Hz 16 A.

Max working presure: 200 bar. Max lateral force: 400 N. Max wind speed: 12,5 m/s.

Widened UC. Non marking tracks. Kubota diesel engine. Remote on cable.

Abstutzbasis: 3030 mm x 3580 mm. Drehbereich: 2 x 180 degree. Max working height: 18.3 meter. Max outreach: 9.5 meter.

Diesel + Electric.