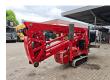

## Teupen Leo 18 GT Plus

## **Beschreibung**

Teupen Leo 18 GT Plus.

Year: 2016. Hours:

engine: 1992.Total: 3362.Weight: 2490 kg.CE machine.

Max capacity basket: 200 kg / 2 persons + 40 kg.

230 V 50 Hz 16 A.

Max working presure: 200 bar. Max lateral force: 400 N. Max wind speed: 12,5 m/s.

Widened UC. Non marking tracks. Kubota diesel engine. Remote on cable.

Abstutzbasis: 3030 mm x 3580 mm. Drehbereich: 2 x 180 degree. Max working height: 18.3 meter. Max outreach: 9.5 meter.

Diesel + Electric.