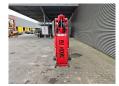

## Teupen Leo 18 GT Plus

## **Beschreibung**

Teupen Leo 18 GT Plus.

Year: 2016. Hours:

engine: 1992.Total: 3362.Weight: 2490 kg.CE machine.

Max capacity basket: 200 kg / 2 persons + 40 kg.

230 V 50 Hz 16 A.

Max working presure: 200 bar. Max lateral force: 400 N. Max wind speed: 12,5 m/s.

Widened UC. Non marking tracks. Kubota diesel engine. Remote on cable.

Abstutzbasis: 3030 mm x 3580 mm. Drehbereich: 2 x 180 degree. Max working height: 18.3 meter. Max outreach: 9.5 meter.

Diesel + Electric.