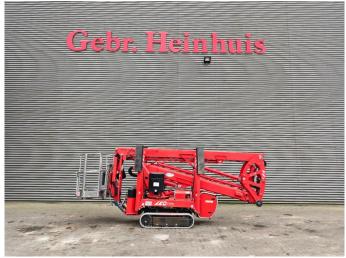

## Teupen Leo 18 GT Plus

## **Beschreibung**

Teupen Leo 18 GT Plus.

Year: 2016. Hours:

engine: 1992.Total: 3362.Weight: 2490 kg.CE machine.

Max capacity basket: 200 kg / 2 persons + 40 kg.

230 V 50 Hz 16 A.

Max working presure: 200 bar. Max lateral force: 400 N. Max wind speed: 12,5 m/s.

Widened UC. Non marking tracks. Kubota diesel engine. Remote on cable.

Abstutzbasis: 3030 mm x 3580 mm. Drehbereich: 2 x 180 degree. Max working height: 18.3 meter. Max outreach: 9.5 meter.

Diesel + Electric.