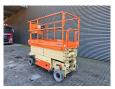

## **JLG** 3246 ES

## **Beschreibung**

JLG 3246 ES.

Year: 2018. Hours: 325. Weight: 2953 kg. CE Machine.

Max capacity basket: 320 kg / 2 persons + 160 kg.

Max wind speed: 12,5 m/s.
Max lateral force: 400 N.
Max permitted tilt: 3 degree.
Non marking tyres 406x12.5.
Max working height: 11.68 meter.

Dimmensions platform:

L: 2500 mm + 1270 mm deck extension.

W: 1270 mm. Full electric.

2 Pieces available!

ID NR: 264.

The General Terms and Conditions of Heinhuis are applicable to all adverts, offers and quotations by Heinhuis, all agreements entered into by Heinhuis and the negotiations preceding them. By any form of response you accept the applicability of the General Terms and Conditions of Heinhuis and you declare that you have taken note of these General Terms and Conditions. Our prices are export netto prices.