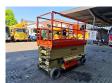

## **JLG** 3246 ES

## **Beschreibung**

JLG 3246 ES.

Year: 2018. Hours: 325. Weight: 2953 kg. CE Machine.

Max capacity basket: 320 kg / 2 persons + 160 kg.

Max wind speed: 12,5 m/s.
Max lateral force: 400 N.
Max permitted tilt: 3 degree.
Non marking tyres 406x12.5.
Max working height: 11.68 meter.

Dimmensions platform:

L: 2500 mm + 1270 mm deck extension.

W: 1270 mm. Full electric.

2 Pieces available!

ID NR: 264.

The General Terms and Conditions of Heinhuis are applicable to all adverts, offers and quotations by Heinhuis, all agreements entered into by Heinhuis and the negotiations preceding them. By any form of response you accept the applicability of the General Terms and Conditions of Heinhuis and you declare that you have taken note of these General Terms and Conditions. Our prices are export netto prices.