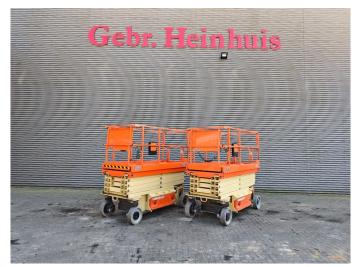

## **JLG** 3246 ES

## **Beschreibung**

JLG 3246 ES.

Year: 2018. Hours: 325. Weight: 2953 kg. CE Machine.

Max capacity basket: 320 kg / 2 persons + 160 kg.

Max wind speed: 12,5 m/s.
Max lateral force: 400 N.
Max permitted tilt: 3 degree.
Non marking tyres 406x12.5.
Max working height: 11.68 meter.

Dimmensions platform:

L: 2500 mm + 1270 mm deck extension.

W: 1270 mm. Full electric.

2 Pieces available!

ID NR: 264.

The General Terms and Conditions of Heinhuis are applicable to all adverts, offers and quotations by Heinhuis, all agreements entered into by Heinhuis and the negotiations preceding them. By any form of response you accept the applicability of the General Terms and Conditions of Heinhuis and you declare that you have taken note of these General Terms and Conditions. Our prices are export netto prices.