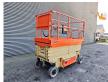

## **JLG** 3246 ES

## **Beschreibung**

JLG 3246 ES.

Year: 2018. Hours: 325. Weight: 2953 kg. CE Machine.

Max capacity basket: 320 kg / 2 persons + 160 kg.

Max wind speed: 12,5 m/s.
Max lateral force: 400 N.
Max permitted tilt: 3 degree.
Non marking tyres 406x12.5.
Max working height: 11.68 meter.

Dimmensions platform:

L: 2500 mm + 1270 mm deck extension.

W: 1270 mm. Full electric.

2 Pieces available!

ID NR: 264.

The General Terms and Conditions of Heinhuis are applicable to all adverts, offers and quotations by Heinhuis, all agreements entered into by Heinhuis and the negotiations preceding them. By any form of response you accept the applicability of the General Terms and Conditions of Heinhuis and you declare that you have taken note of these General Terms and Conditions. Our prices are export netto prices.