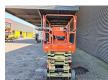

## **JLG** 3246 ES

## **Beschreibung**

JLG 3246 ES.

Year: 2018. Hours: 325. Weight: 2953 kg. CE Machine.

Max capacity basket: 320 kg / 2 persons + 160 kg.

Max wind speed: 12,5 m/s.
Max lateral force: 400 N.
Max permitted tilt: 3 degree.
Non marking tyres 406x12.5.
Max working height: 11.68 meter.

Dimmensions platform:

L: 2500 mm + 1270 mm deck extension.

W: 1270 mm. Full electric.

2 Pieces available!

ID NR: 264.

The General Terms and Conditions of Heinhuis are applicable to all adverts, offers and quotations by Heinhuis, all agreements entered into by Heinhuis and the negotiations preceding them. By any form of response you accept the applicability of the General Terms and Conditions of Heinhuis and you declare that you have taken note of these General Terms and Conditions. Our prices are export netto prices.