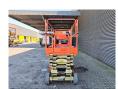

## **Beschreibung**

JLG 3246 ES.

Year: 2018. Hours: 421. Weight: 2953 kg. CE Machine.

Max capacity basket: 320 kg / 2 persons + 160 kg.

Max wind speed: 12,5 m/s.
Max lateral force: 400 N.
Max permitted tilt: 3 degree.
Non marking tyres 406x12.5.
Max working height: 11.68 meter.

Dimmensions platform:

L: 2500 mm + 1270 mm deck extension.

W: 1270 mm. Full electric.

2 Pieces available!

ID NR: 262.

The General Terms and Conditions of Heinhuis are applicable to all adverts, offers and quotations by Heinhuis, all agreements entered into by Heinhuis and the negotiations preceding them. By any form of response you accept the applicability of the General Terms and Conditions of Heinhuis and you declare that you have taken note of these General Terms and Conditions. Our prices are export netto prices.