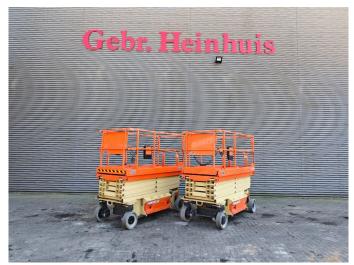

## **JLG** 3246 ES

## **Beschreibung**

JLG 3246 ES.

Year: 2018. Hours: 421. Weight: 2953 kg. CE Machine.

Max capacity basket: 320 kg / 2 persons + 160 kg.

Max wind speed: 12,5 m/s.
Max lateral force: 400 N.
Max permitted tilt: 3 degree.
Non marking tyres 406x12.5.
Max working height: 11.68 meter.

Dimmensions platform:

L: 2500 mm + 1270 mm deck extension.

W: 1270 mm. Full electric.

2 Pieces available!

ID NR: 262.

The General Terms and Conditions of Heinhuis are applicable to all adverts, offers and quotations by Heinhuis, all agreements entered into by Heinhuis and the negotiations preceding them. By any form of response you accept the applicability of the General Terms and Conditions of Heinhuis and you declare that you have taken note of these General Terms and Conditions. Our prices are export netto prices.