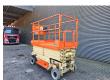

## **Beschreibung**

JLG 3246 ES.

Year: 2018. Hours: 421. Weight: 2953 kg. CE Machine.

Max capacity basket: 320 kg / 2 persons + 160 kg.

Max wind speed: 12,5 m/s.
Max lateral force: 400 N.
Max permitted tilt: 3 degree.
Non marking tyres 406x12.5.
Max working height: 11.68 meter.

Dimmensions platform:

L: 2500 mm + 1270 mm deck extension.

W: 1270 mm. Full electric.

2 Pieces available!

ID NR: 262.

The General Terms and Conditions of Heinhuis are applicable to all adverts, offers and quotations by Heinhuis, all agreements entered into by Heinhuis and the negotiations preceding them. By any form of response you accept the applicability of the General Terms and Conditions of Heinhuis and you declare that you have taken note of these General Terms and Conditions. Our prices are export netto prices.