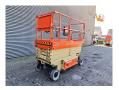

## **Beschreibung**

JLG 3246 ES.

Year: 2018. Hours: 421. Weight: 2953 kg. CE Machine.

Max capacity basket: 320 kg / 2 persons + 160 kg.

Max wind speed: 12,5 m/s.
Max lateral force: 400 N.
Max permitted tilt: 3 degree.
Non marking tyres 406x12.5.
Max working height: 11.68 meter.

Dimmensions platform:

L: 2500 mm + 1270 mm deck extension.

W: 1270 mm. Full electric.

2 Pieces available!

ID NR: 262.

The General Terms and Conditions of Heinhuis are applicable to all adverts, offers and quotations by Heinhuis, all agreements entered into by Heinhuis and the negotiations preceding them. By any form of response you accept the applicability of the General Terms and Conditions of Heinhuis and you declare that you have taken note of these General Terms and Conditions. Our prices are export netto prices.