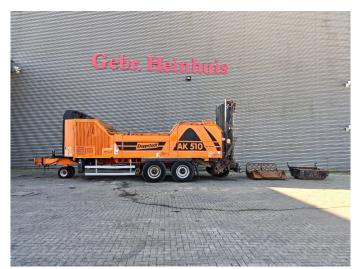

## Doppstadt AK 510 Bio-Power

## Beschreibung

Doppstadt AK 510 Bio-Power.

Year: 2015. Hours: 6960. Weight: 19.000 kg. CE machine. 9 tons SAF axles.

Moover.

Radio remote Control.

2 way belt. Ad Blue.

Tyres: 385/65R22,5 70%.

ID NR: 358.