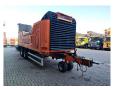

## Doppstadt AK 510 Bio-Power

## Beschreibung

Doppstadt AK 510 Bio-Power.

Year: 2015. Hours: 6960. Weight: 19.000 kg. CE machine. 9 tons SAF axles.

Moover.

Radio remote Control.

2 way belt. Ad Blue.

Tyres: 385/65R22,5 70%.

ID NR: 358.