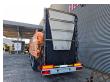

## Doppstadt AK 510 Bio-Power

## Beschreibung

Doppstadt AK 510 Bio-Power.

Year: 2015. Hours: 6960. Weight: 19.000 kg. CE machine. 9 tons SAF axles.

Moover.

Radio remote Control.

2 way belt. Ad Blue.

Tyres: 385/65R22,5 70%.

ID NR: 358.