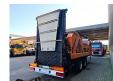

## Doppstadt AK 510 Bio-Power

## Beschreibung

Doppstadt AK 510 Bio-Power.

Year: 2015. Hours: 6960. Weight: 19.000 kg. CE machine. 9 tons SAF axles.

Moover.

Radio remote Control.

2 way belt. Ad Blue.

Tyres: 385/65R22,5 70%.

ID NR: 358.