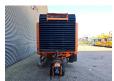

## Doppstadt AK 510 Bio-Power

## Beschreibung

Doppstadt AK 510 Bio-Power.

Year: 2015. Hours: 6960. Weight: 19.000 kg. CE machine. 9 tons SAF axles.

Moover.

Radio remote Control.

2 way belt. Ad Blue.

Tyres: 385/65R22,5 70%.

ID NR: 358.