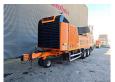

## Doppstadt AK 510 Bio-Power

## Beschreibung

Doppstadt AK 510 Bio-Power.

Year: 2015. Hours: 6960. Weight: 19.000 kg. CE machine. 9 tons SAF axles.

Moover.

Radio remote Control.

2 way belt. Ad Blue.

Tyres: 385/65R22,5 70%.

ID NR: 358.