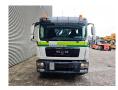

## **Beschreibung**

MAN TGM 15.250 4x2.

Year:2011.

Milage: 322.851 km. Manual gearbox 8 gears. Weight: 8280 kg.

Load capacity: 6720 kg. max weight:; 15.000 kg.

Axle load: 1: 5600 kg. 2: 10.000 kg. Engine brake. Airconditioning. Radio CD.

Electrical operated windows and mirrors.

Radio CD. Digital tacho. 2 Persons.

On the back airsuspension. Wheelbase: 4050 mm. 3.5 tons trailer coupling. Dimmensions floor:

L: 5000 mm. W: 2480 mm. H: 1050 mm.

H: Allu boards: 700 mm. Tyres: 305/70R19,5 70%.

Atlas 105.2-A2. Year: 2011. Hours: 2107.

2 x Hydr. extandable. 2 point outriggers. Without Radio Remote!

German Truck!

ID NR: 599.

The General Terms and Conditions of Heinhuis are applicable to all adverts, offers and quotations by Heinhuis, all agreements entered into by Heinhuis and the negotiations preceding them. By any form of response you accept the applicability of the General Terms and Conditions of Heinhuis and you declare that you have taken note of these General Terms and Conditions. Our prices are export netto prices.