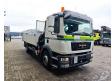

## **Beschreibung**

MAN TGM 15.250 4x2.

Year:2011.

Milage: 322.851 km. Manual gearbox 8 gears. Weight: 8280 kg.

Load capacity: 6720 kg. max weight:; 15.000 kg.

Axle load: 1: 5600 kg. 2: 10.000 kg. Engine brake. Airconditioning. Radio CD.

Electrical operated windows and mirrors.

Radio CD. Digital tacho. 2 Persons.

On the back airsuspension. Wheelbase: 4050 mm. 3.5 tons trailer coupling. Dimmensions floor:

L: 5000 mm. W: 2480 mm. H: 1050 mm.

H: Allu boards: 700 mm. Tyres: 305/70R19,5 70%.

Atlas 105.2-A2. Year: 2011. Hours: 2107.

2 x Hydr. extandable. 2 point outriggers. Without Radio Remote!

German Truck!

ID NR: 599.

The General Terms and Conditions of Heinhuis are applicable to all adverts, offers and quotations by Heinhuis, all agreements entered into by Heinhuis and the negotiations preceding them. By any form of response you accept the applicability of the General Terms and Conditions of Heinhuis and you declare that you have taken note of these General Terms and Conditions. Our prices are export netto prices.