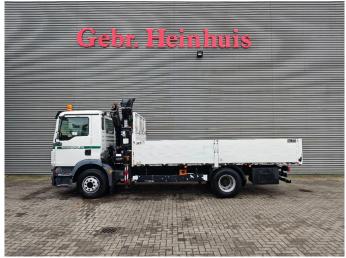

## MAN 4x2 Atlas 105.2-A2

## **Beschreibung**

MAN TGM 15.250 4x2.

Year:2011.

Milage: 322.851 km. Manual gearbox 8 gears. Weight: 8280 kg.

Load capacity: 6720 kg. max weight:; 15.000 kg.

Axle load: 1: 5600 kg. 2: 10.000 kg. Engine brake. Airconditioning. Radio CD.

Electrical operated windows and mirrors.

Radio CD. Digital tacho. 2 Persons.

On the back airsuspension. Wheelbase: 4050 mm. 3.5 tons trailer coupling. Dimmensions floor:

L: 5000 mm. W: 2480 mm. H: 1050 mm.

H: Allu boards: 700 mm. Tyres: 305/70R19,5 70%.

Atlas 105.2-A2. Year: 2011. Hours: 2107.

2 x Hydr. extandable. 2 point outriggers. Without Radio Remote!

German Truck!

ID NR: 599.

The General Terms and Conditions of Heinhuis are applicable to all adverts, offers and quotations by Heinhuis, all agreements entered into by Heinhuis and the negotiations preceding them. By any form of response you accept the applicability of the General Terms and Conditions of Heinhuis and you declare that you have taken note of these General Terms and Conditions. Our prices are export netto prices.