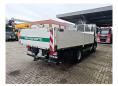

## **Beschreibung**

MAN TGM 15.250 4x2.

Year:2011.

Milage: 322.851 km. Manual gearbox 8 gears. Weight: 8280 kg.

Load capacity: 6720 kg. max weight:; 15.000 kg.

Axle load: 1: 5600 kg. 2: 10.000 kg. Engine brake. Airconditioning. Radio CD.

Electrical operated windows and mirrors.

Radio CD. Digital tacho. 2 Persons.

On the back airsuspension. Wheelbase: 4050 mm. 3.5 tons trailer coupling. Dimmensions floor:

L: 5000 mm. W: 2480 mm. H: 1050 mm.

H: Allu boards: 700 mm. Tyres: 305/70R19,5 70%.

Atlas 105.2-A2. Year: 2011. Hours: 2107.

2 x Hydr. extandable. 2 point outriggers. Without Radio Remote!

German Truck!

ID NR: 599.

The General Terms and Conditions of Heinhuis are applicable to all adverts, offers and quotations by Heinhuis, all agreements entered into by Heinhuis and the negotiations preceding them. By any form of response you accept the applicability of the General Terms and Conditions of Heinhuis and you declare that you have taken note of these General Terms and Conditions. Our prices are export netto prices.