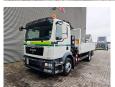

## MAN 4x2 Atlas 105.2-A2

## **Beschreibung**

MAN TGM 15.250 4x2.

Year:2011.

Milage: 322.851 km. Manual gearbox 8 gears. Weight: 8280 kg.

Load capacity: 6720 kg. max weight:; 15.000 kg.

Axle load: 1: 5600 kg. 2: 10.000 kg. Engine brake. Airconditioning. Radio CD.

Electrical operated windows and mirrors.

Radio CD. Digital tacho. 2 Persons.

On the back airsuspension. Wheelbase: 4050 mm. 3.5 tons trailer coupling. Dimmensions floor:

L: 5000 mm. W: 2480 mm. H: 1050 mm.

H: Allu boards: 700 mm. Tyres: 305/70R19,5 70%.

Atlas 105.2-A2. Year: 2011. Hours: 2107.

2 x Hydr. extandable. 2 point outriggers. Without Radio Remote!

German Truck!

ID NR: 599.

The General Terms and Conditions of Heinhuis are applicable to all adverts, offers and quotations by Heinhuis, all agreements entered into by Heinhuis and the negotiations preceding them. By any form of response you accept the applicability of the General Terms and Conditions of Heinhuis and you declare that you have taken note of these General Terms and Conditions. Our prices are export netto prices.