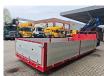

## Beschreibung

Palfinger PK 26002 EH.

Year: Crane: 2016. Year: Fassi Plateau: 2020! 2 point outriggers. 4 x Hydr. extandable. Radio Remote Control. Jip PJ060A. 2 x Hydr. extandable. 3th hydr. function. Rotator. 2 hookblocks. HPSC Monitored. **KTL** Protected. Paltronic 50 controlled. Dimmensions floor: L: 5780 mm. W: 2460 mm. H: Allu boards: 800 mm.