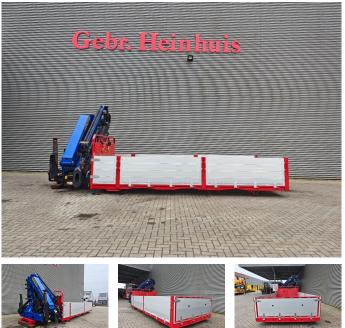

## Beschreibung

Palfinger PK 26002 EH.

Year: Crane: 2016. Year: Fassi Plateau: 2020! 2 point outriggers. 4 x Hydr. extandable. Radio Remote Control. Jip PJ060A. 2 x Hydr. extandable. 3th hydr. function. Rotator. 2 hookblocks. HPSC Monitored. **KTL** Protected. Paltronic 50 controlled. Dimmensions floor: L: 5780 mm. W: 2460 mm. H: Allu boards: 800 mm.

ID NR: 247.

The General Terms and Conditions of Heinhuis are applicable to all adverts, offers and quotations by Heinhuis, all agreements entered into by Heinhuis and the negotiations preceding them. By any form of response you accept the applicability of the General Terms and Conditions of Heinhuis and you declare that you have taken note of these General Terms and Conditions. Our prices are export netto prices.