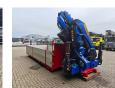

## Beschreibung

Palfinger PK 26002 EH.

Year: Crane: 2016. Year: Fassi Plateau: 2020! 2 point outriggers. 4 x Hydr. extandable. Radio Remote Control. Jip PJ060A. 2 x Hydr. extandable. 3th hydr. function. Rotator. 2 hookblocks. HPSC Monitored. **KTL** Protected. Paltronic 50 controlled. Dimmensions floor: L: 5780 mm. W: 2460 mm. H: Allu boards: 800 mm.