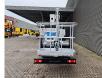

## Beschreibung

Nissan Cabstar 35.12 NT400.

Year: 2016. Milage: 28.788 km. Manual gearbox 5 gears. Weight: 3400 kg. Max weight: 3500 kg. Axle load: 1: 1750 kg. 2: 2200 kg. 3 Persons. Electrical operated windows. Wheelbase: 3350 mm. Euro 5. Tyres: 195/70R15 80%. CTE ZED 21.2JH. Year: 2016. Hours: 2818. Max capacity basket: 280 kg / 2 persons + 120 kg. Max working height: 21 meter. Max outreach: 9.5 meter. Max lateral force: 400 N. Max wind speed: 12,5 m/s. Max working presure: 240 bar. Max permitted tilt: 0 degree. 4 point outrigaers. Rotated basket.