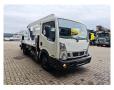

## Beschreibung

Nissan Cabstar 35.12 NT400.

Year: 2016. Milage: 28.788 km. Manual gearbox 5 gears. Weight: 3400 kg. Max weight: 3500 kg. Axle load: 1: 1750 kg. 2: 2200 kg. 3 Persons. Electrical operated windows. Wheelbase: 3350 mm. Euro 5. Tyres: 195/70R15 80%. CTE ZED 21.2JH. Year: 2016. Hours: 2818. Max capacity basket: 280 kg / 2 persons + 120 kg. Max working height: 21 meter. Max outreach: 9.5 meter. Max lateral force: 400 N. Max wind speed: 12,5 m/s. Max working presure: 240 bar. Max permitted tilt: 0 degree. 4 point outrigaers. Rotated basket.