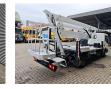

## Beschreibung

Nissan Cabstar 35.12 NT400.

Year: 2016. Milage: 28.788 km. Manual gearbox 5 gears. Weight: 3400 kg. Max weight: 3500 kg. Axle load: 1: 1750 kg. 2: 2200 kg. 3 Persons. Electrical operated windows. Wheelbase: 3350 mm. Euro 5. Tyres: 195/70R15 80%. CTE ZED 21.2JH. Year: 2016. Hours: 2818. Max capacity basket: 280 kg / 2 persons + 120 kg. Max working height: 21 meter. Max outreach: 9.5 meter. Max lateral force: 400 N. Max wind speed: 12,5 m/s. Max working presure: 240 bar. Max permitted tilt: 0 degree. 4 point outrigaers. Rotated basket.