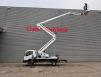

## Nissan Cabstar 35.12 NT400 CTE ZED 21.2JH

## Beschreibung

Nissan Cabstar 35.12 NT400.

Year: 2016. Milage: 28.788 km. Manual gearbox 5 gears. Weight: 3400 kg. Max weight: 3500 kg. Axle load: 1: 1750 kg. 2: 2200 kg. 3 Persons. Electrical operated windows. Wheelbase: 3350 mm. Euro 5. Tyres: 195/70R15 80%. CTE ZED 21.2JH. Year: 2016. Hours: 2818. Max capacity basket: 280 kg / 2 persons + 120 kg. Max working height: 21 meter. Max outreach: 9.5 meter. Max lateral force: 400 N. Max wind speed: 12,5 m/s. Max working presure: 240 bar. Max permitted tilt: 0 degree. 4 point outrigaers. Rotated basket.