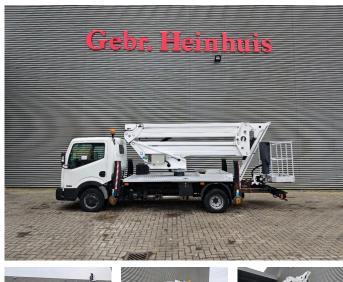

## Nissan Cabstar 35.12 NT400 CTE ZED 21.2JH

## Beschreibung

Nissan Cabstar 35.12 NT400.

Year: 2016. Milage: 28.788 km. Manual gearbox 5 gears. Weight: 3400 kg. Max weight: 3500 kg. Axle load: 1: 1750 kg. 2: 2200 kg. 3 Persons. Electrical operated windows. Wheelbase: 3350 mm. Euro 5. Tyres: 195/70R15 80%. CTE ZED 21.2JH. Year: 2016. Hours: 2818. Max capacity basket: 280 kg / 2 persons + 120 kg. Max working height: 21 meter. Max outreach: 9.5 meter. Max lateral force: 400 N. Max wind speed: 12,5 m/s. Max working presure: 240 bar. Max permitted tilt: 0 degree. 4 point outrigaers. Rotated basket.