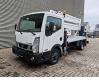

## Nissan Cabstar 35.12 NT400 CTE ZED 21.2JH

## Beschreibung

Nissan Cabstar 35.12 NT400.

Year: 2016. Milage: 28.788 km. Manual gearbox 5 gears. Weight: 3400 kg. Max weight: 3500 kg. Axle load: 1: 1750 kg. 2: 2200 kg. 3 Persons. Electrical operated windows. Wheelbase: 3350 mm. Euro 5. Tyres: 195/70R15 80%. CTE ZED 21.2JH. Year: 2016. Hours: 2818. Max capacity basket: 280 kg / 2 persons + 120 kg. Max working height: 21 meter. Max outreach: 9.5 meter. Max lateral force: 400 N. Max wind speed: 12,5 m/s. Max working presure: 240 bar. Max permitted tilt: 0 degree. 4 point outrigaers. Rotated basket.