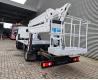

## Nissan Cabstar 35.12 NT400 CTE ZED 21.2JH

## Beschreibung

Nissan Cabstar 35.12 NT400.

Year: 2016. Milage: 28.788 km. Manual gearbox 5 gears. Weight: 3400 kg. Max weight: 3500 kg. Axle load: 1: 1750 kg. 2: 2200 kg. 3 Persons. Electrical operated windows. Wheelbase: 3350 mm. Euro 5. Tyres: 195/70R15 80%. CTE ZED 21.2JH. Year: 2016. Hours: 2818. Max capacity basket: 280 kg / 2 persons + 120 kg. Max working height: 21 meter. Max outreach: 9.5 meter. Max lateral force: 400 N. Max wind speed: 12,5 m/s. Max working presure: 240 bar. Max permitted tilt: 0 degree. 4 point outrigaers. Rotated basket.