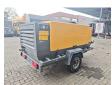

## Atlas-Copco XAHS 186

## **Beschreibung**

Atlas Copco XAHS 186.

Year: 2014. Hours: 2616. Weight: 2000 kg. CE machine. Max presure: 12 Bar.

2100 RPM. 104 KW / 140 HP.

Deutz TCD 2013 L042V engine.

Tyres: 205R14C 70%.

3 Pieces available!