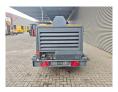

## Atlas-Copco XAHS 186

## **Beschreibung**

Atlas Copco XAHS 186.

Year: 2014. Hours: 2616. Weight: 2000 kg. CE machine. Max presure: 12 Bar.

2100 RPM. 104 KW / 140 HP.

Deutz TCD 2013 L042V engine.

Tyres: 205R14C 70%.

3 Pieces available!