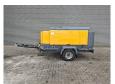

## Atlas-Copco XAHS 186

## **Beschreibung**

Atlas Copco XAHS 186.

Year: 2014. Hours: 2616. Weight: 2000 kg. CE machine. Max presure: 12 Bar.

2100 RPM. 104 KW / 140 HP.

Deutz TCD 2013 L042V engine.

Tyres: 205R14C 70%.

3 Pieces available!