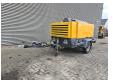

## Atlas-Copco XAHS 186

## **Beschreibung**

Atlas Copco XAHS 186.

Year: 2014. Hours: 2616. Weight: 2000 kg. CE machine. Max presure: 12 Bar.

2100 RPM. 104 KW / 140 HP.

Deutz TCD 2013 L042V engine.

Tyres: 205R14C 70%.

3 Pieces available!