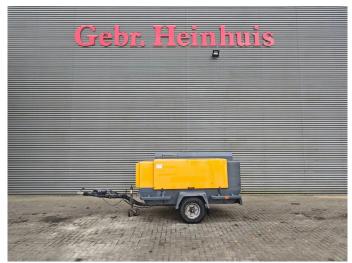

## Atlas-Copco XAHS 186

## **Beschreibung**

Atlas Copco XAHS 186.

Year: 2014. Hours: 2616. Weight: 2000 kg. CE machine. Max presure: 12 Bar.

2100 RPM. 104 KW / 140 HP.

Deutz TCD 2013 L042V engine.

Tyres: 205R14C 70%.

3 Pieces available!