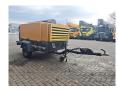

## Atlas-Copco XAHS 186

## **Beschreibung**

Atlas Copco XAHS 186.

Year: 2014. Hours: 2616. Weight: 2000 kg. CE machine. Max presure: 12 Bar.

2100 RPM. 104 KW / 140 HP.

Deutz TCD 2013 L042V engine.

Tyres: 205R14C 70%.

3 Pieces available!