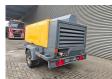

## Atlas-Copco XAHS 186

## **Beschreibung**

Atlas Copco XAHS 186.

Year: 2014. Hours: 2616. Weight: 2000 kg. CE machine. Max presure: 12 Bar.

2100 RPM. 104 KW / 140 HP.

Deutz TCD 2013 L042V engine.

Tyres: 205R14C 70%.

3 Pieces available!