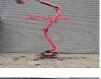

## Hinowa Lightlift 17.75 3S Performance MK2

## Beschreibung

Hinowa Lightlift 17.75 3S Performance MK2.

Year: 2018. Hours: - Engine: 1973. - Electric: 4. Weight: 2190 kg. CE Machine. 185 Bar. Max capacity basket: 230 kg / 2 persons + 70 kg. Max wind speed: 12,5 m/s. Max lateral force: 400 N. Max permitted tilt: 1 degree. 230 V 50 Hz. 4 point outriggers. Petrol + Electric. Honda IGX 390 petrol engine. Widened UC. Rotated basket. Remote Control on cable. UC: 70%.