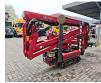

## Beschreibung

Hinowa Lightlift 17.75 3S Performance MK2.

Year: 2018. Hours: - Engine: 1973. - Electric: 4. Weight: 2190 kg. CE Machine. 185 Bar. Max capacity basket: 230 kg / 2 persons + 70 kg. Max wind speed: 12,5 m/s. Max lateral force: 400 N. Max permitted tilt: 1 degree. 230 V 50 Hz. 4 point outriggers. Petrol + Electric. Honda IGX 390 petrol engine. Widened UC. Rotated basket. Remote Control on cable. UC: 70%.