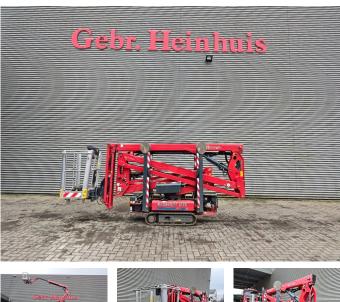

## Hinowa Lightlift 17.75 3S Performance MK2

## Beschreibung

Hinowa Lightlift 17.75 3S Performance MK2.

Year: 2018. Hours: - Engine: 1973. - Electric: 4. Weight: 2190 kg. CE Machine. 185 Bar. Max capacity basket: 230 kg / 2 persons + 70 kg. Max wind speed: 12,5 m/s. Max lateral force: 400 N. Max permitted tilt: 1 degree. 230 V 50 Hz. 4 point outriggers. Petrol + Electric. Honda IGX 390 petrol engine. Widened UC. Rotated basket. Remote Control on cable. UC: 70%.