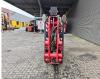

## Beschreibung

Hinowa Lightlift 17.75 3S Performance MK2.

Year: 2018. Hours: - Engine: 1973. - Electric: 4. Weight: 2190 kg. CE Machine. 185 Bar. Max capacity basket: 230 kg / 2 persons + 70 kg. Max wind speed: 12,5 m/s. Max lateral force: 400 N. Max permitted tilt: 1 degree. 230 V 50 Hz. 4 point outriggers. Petrol + Electric. Honda IGX 390 petrol engine. Widened UC. Rotated basket. Remote Control on cable. UC: 70%.