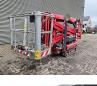

## Hinowa Lightlift 17.75 3S Performance MK2

## Beschreibung

Hinowa Lightlift 17.75 3S Performance MK2.

Year: 2018. Hours: - Engine: 1973. - Electric: 4. Weight: 2190 kg. CE Machine. 185 Bar. Max capacity basket: 230 kg / 2 persons + 70 kg. Max wind speed: 12,5 m/s. Max lateral force: 400 N. Max permitted tilt: 1 degree. 230 V 50 Hz. 4 point outriggers. Petrol + Electric. Honda IGX 390 petrol engine. Widened UC. Rotated basket. Remote Control on cable. UC: 70%.