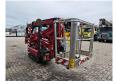

## Beschreibung

Hinowa Lightlift 17.75 3S Performance MK2.

Year: 2018. Hours: - Engine: 1973. - Electric: 4. Weight: 2190 kg. CE Machine. 185 Bar. Max capacity basket: 230 kg / 2 persons + 70 kg. Max wind speed: 12,5 m/s. Max lateral force: 400 N. Max permitted tilt: 1 degree. 230 V 50 Hz. 4 point outriggers. Petrol + Electric. Honda IGX 390 petrol engine. Widened UC. Rotated basket. Remote Control on cable. UC: 70%.