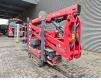

## Hinowa Lightlift 17.75 3S Performance MK2

## Beschreibung

Hinowa Lightlift 17.75 3S Performance MK2.

Year: 2018. Hours: - Engine: 1973. - Electric: 4. Weight: 2190 kg. CE Machine. 185 Bar. Max capacity basket: 230 kg / 2 persons + 70 kg. Max wind speed: 12,5 m/s. Max lateral force: 400 N. Max permitted tilt: 1 degree. 230 V 50 Hz. 4 point outriggers. Petrol + Electric. Honda IGX 390 petrol engine. Widened UC. Rotated basket. Remote Control on cable. UC: 70%.