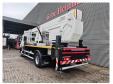

## Volvo 4x2 Bronto Skylift S44XDT

## **Beschreibung**

Volvo FE 260 4x2.

Year: 2015.

Milage: 351.258 km.

Automatic.

Weight: 18.000 kg. Max weight: 19.500 kg.

Axle load: 1: 8000 kg. 2: 13.000 kg. Airconditioning. Camera.

Electrical operated windows and mirrors.

Radio CD.

Wheelbase: 4900 mm.

Digital tacho. Steelsuspension. Euro 6 Ad Blue. Transmissionbrake. Tyres: 315/80R22,5 70%. Bronto Skylift S44XDT.

Year: 2015. Hours: 11.412. Hours RPM: 4607. Max wind speed: 12,5 m/s.

ax permitted tilt: 0.5 degree.

Max lateral force: 400 N.

Max capacity basket: 600 kg / 7 persons + 40 kg.

Max working height: 44 meter. Max outreach: 24 meter. Widened + Rotated basket.

ID NR: 41.

The General Terms and Conditions of Heinhuis are applicable to all adverts, offers and quotations by Heinhuis, all agreements entered into by Heinhuis and the negotiations preceding them. By any form of response you accept the applicability of the General Terms and Conditions of Heinhuis and you declare that you have taken note of these General Terms and Conditions. Our prices are export netto prices.