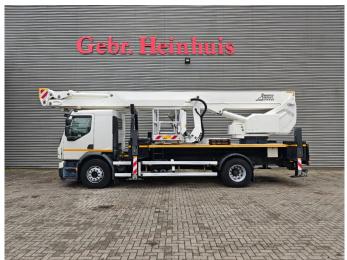

## Volvo 4x2 Bronto Skylift S44XDT

## **Beschreibung**

Volvo FE 260 4x2.

Year: 2015.

Milage: 351.258 km.

Automatic.

Weight: 18.000 kg. Max weight: 19.500 kg.

Axle load: 1: 8000 kg. 2: 13.000 kg. Airconditioning. Camera.

Electrical operated windows and mirrors.

Radio CD.

Wheelbase: 4900 mm.

Digital tacho. Steelsuspension. Euro 6 Ad Blue. Transmissionbrake. Tyres: 315/80R22,5 70%. Bronto Skylift S44XDT.

Year: 2015. Hours: 11.412. Hours RPM: 4607. Max wind speed: 12,5 m/s.

ax permitted tilt: 0.5 degree.

Max lateral force: 400 N.

Max capacity basket: 600 kg / 7 persons + 40 kg.

Max working height: 44 meter. Max outreach: 24 meter. Widened + Rotated basket.

ID NR: 41.

The General Terms and Conditions of Heinhuis are applicable to all adverts, offers and quotations by Heinhuis, all agreements entered into by Heinhuis and the negotiations preceding them. By any form of response you accept the applicability of the General Terms and Conditions of Heinhuis and you declare that you have taken note of these General Terms and Conditions. Our prices are export netto prices.