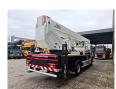

## Volvo 4x2 Bronto Skylift S44XDT

## **Beschreibung**

Volvo FE 260 4x2.

Year: 2015.

Milage: 351.258 km.

Automatic.

Weight: 18.000 kg. Max weight: 19.500 kg.

Axle load: 1: 8000 kg. 2: 13.000 kg. Airconditioning. Camera.

Electrical operated windows and mirrors.

Radio CD.

Wheelbase: 4900 mm.

Digital tacho. Steelsuspension. Euro 6 Ad Blue. Transmissionbrake. Tyres: 315/80R22,5 70%. Bronto Skylift S44XDT.

Year: 2015. Hours: 11.412. Hours RPM: 4607. Max wind speed: 12,5 m/s.

ax permitted tilt: 0.5 degree.

Max lateral force: 400 N.

Max capacity basket: 600 kg / 7 persons + 40 kg.

Max working height: 44 meter. Max outreach: 24 meter. Widened + Rotated basket.

ID NR: 41.

The General Terms and Conditions of Heinhuis are applicable to all adverts, offers and quotations by Heinhuis, all agreements entered into by Heinhuis and the negotiations preceding them. By any form of response you accept the applicability of the General Terms and Conditions of Heinhuis and you declare that you have taken note of these General Terms and Conditions. Our prices are export netto prices.