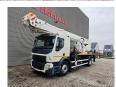

## Volvo 4x2 Bronto Skylift S44XDT

## **Beschreibung**

Volvo FE 260 4x2.

Year: 2015.

Milage: 351.258 km.

Automatic.

Weight: 18.000 kg. Max weight: 19.500 kg.

Axle load: 1: 8000 kg. 2: 13.000 kg. Airconditioning. Camera.

Electrical operated windows and mirrors.

Radio CD.

Wheelbase: 4900 mm.

Digital tacho. Steelsuspension. Euro 6 Ad Blue. Transmissionbrake. Tyres: 315/80R22,5 70%. Bronto Skylift S44XDT.

Year: 2015. Hours: 11.412. Hours RPM: 4607. Max wind speed: 12,5 m/s.

ax permitted tilt: 0.5 degree.

Max lateral force: 400 N.

Max capacity basket: 600 kg / 7 persons + 40 kg.

Max working height: 44 meter. Max outreach: 24 meter. Widened + Rotated basket.

ID NR: 41.

The General Terms and Conditions of Heinhuis are applicable to all adverts, offers and quotations by Heinhuis, all agreements entered into by Heinhuis and the negotiations preceding them. By any form of response you accept the applicability of the General Terms and Conditions of Heinhuis and you declare that you have taken note of these General Terms and Conditions. Our prices are export netto prices.