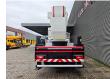

## Volvo 4x2 Bronto Skylift S44XDT

## **Beschreibung**

Volvo FE 260 4x2.

Year: 2015.

Milage: 351.258 km.

Automatic.

Weight: 18.000 kg. Max weight: 19.500 kg.

Axle load: 1: 8000 kg. 2: 13.000 kg. Airconditioning. Camera.

Electrical operated windows and mirrors.

Radio CD.

Wheelbase: 4900 mm.

Digital tacho. Steelsuspension. Euro 6 Ad Blue. Transmissionbrake. Tyres: 315/80R22,5 70%. Bronto Skylift S44XDT.

Year: 2015. Hours: 11.412. Hours RPM: 4607. Max wind speed: 12,5 m/s.

ax permitted tilt: 0.5 degree.

Max lateral force: 400 N.

Max capacity basket: 600 kg / 7 persons + 40 kg.

Max working height: 44 meter. Max outreach: 24 meter. Widened + Rotated basket.

ID NR: 41.

The General Terms and Conditions of Heinhuis are applicable to all adverts, offers and quotations by Heinhuis, all agreements entered into by Heinhuis and the negotiations preceding them. By any form of response you accept the applicability of the General Terms and Conditions of Heinhuis and you declare that you have taken note of these General Terms and Conditions. Our prices are export netto prices.