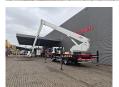

## Volvo 4x2 Bronto Skylift S44XDT

## **Beschreibung**

Volvo FE 260 4x2.

Year: 2015.

Milage: 351.258 km.

Automatic.

Weight: 18.000 kg. Max weight: 19.500 kg.

Axle load: 1: 8000 kg. 2: 13.000 kg. Airconditioning. Camera.

Electrical operated windows and mirrors.

Radio CD.

Wheelbase: 4900 mm.

Digital tacho. Steelsuspension. Euro 6 Ad Blue. Transmissionbrake. Tyres: 315/80R22,5 70%. Bronto Skylift S44XDT.

Year: 2015. Hours: 11.412. Hours RPM: 4607. Max wind speed: 12,5 m/s.

ax permitted tilt: 0.5 degree.

Max lateral force: 400 N.

Max capacity basket: 600 kg / 7 persons + 40 kg.

Max working height: 44 meter. Max outreach: 24 meter. Widened + Rotated basket.

ID NR: 41.

The General Terms and Conditions of Heinhuis are applicable to all adverts, offers and quotations by Heinhuis, all agreements entered into by Heinhuis and the negotiations preceding them. By any form of response you accept the applicability of the General Terms and Conditions of Heinhuis and you declare that you have taken note of these General Terms and Conditions. Our prices are export netto prices.