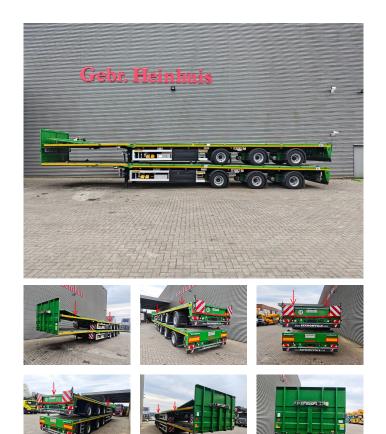

## Faymonville F-S43-1AAF 8.2 Meter Extand Powersteering Mega!

## Beschreibung

Faymonville F-S43-1AAF.

Year: 2018. 11.2 tons SAF axles. Weight: 10.000 kg. Load capacity: 41.600 kg. Max weight: 51.600 kg. Kingpin load: 18.000 kg. 8.2 meter extandable. Hydraulic from trailer works on NATO electricity. Sparetyre. Powersteering 3 steering axles. Airsuspension. Central greasing system. Twistlocks. Toolboxes. Dimmensions floor: L: 13.600 mm. W: 2550 mm. H: 1100 mm. Kingpin height: 1000 mm. Tyres: 235/75R17,5 80%.