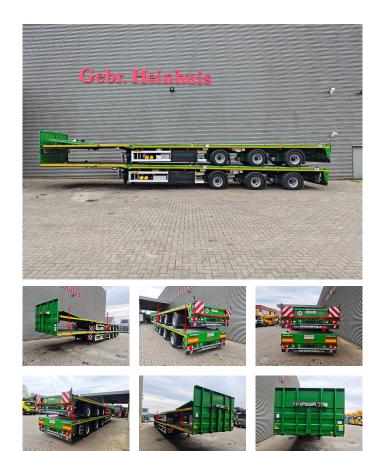

## Faymonville F-S43-1AAF 8.2 Meter Extand Powersteering Mega!

## Beschreibung

Faymonville F-S43-1AAF.

Year: 2018. 11.2 tons SAF axles. Weight: 10.000 kg. Load capacity: 41.600 kg. Max weight: 51.600 kg. Kingpin load: 18.000 kg. 8.2 meter extandable. Hydraulic from trailer works on NATO electricity. Sparetyre. Powersteering 3 steering axles. Airsuspension. Central greasing system. Twistlocks. Toolboxes. Dimmensions floor: L: 13.600 mm. W: 2550 mm. H: 1100 mm. Kingpin height: 1000 mm. Tyres: 235/75R17,5 80%.