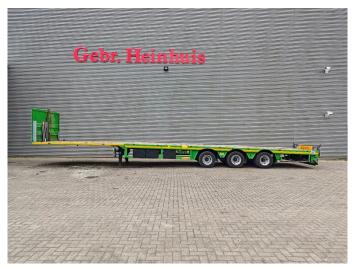

## Faymonville F-S43-1BGA

## Beschreibung

Faymonville F-S43-1BGA.

Year: 2014.

10.5 tons SAF axles. Weight: 9300 kg.

Load capacity: 40.200 kg. Max weight: 49.500 kg. Kingpin load: 18.000 kg.

EBS ABS ALB. 7.7 meter extadanble.

Sparetyre.
Airsuspension.

3th axle steering axle (nachlauf achse).

Twistlocks.

Dimmensions floor: L: 13.500 mm.

W: 2550 mm. H: Front: 1100 mm.

H: Rear: 900 mm. Kingpin height: 1000 mm.

Kingpin height: 1000 mm. Tyres: 235/75R17,5 70%.