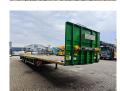

## Faymonville F-S43-1BGA

## Beschreibung

Faymonville F-S43-1BGA.

Year: 2014.

10.5 tons SAF axles. Weight: 9300 kg.

Load capacity: 40.200 kg. Max weight: 49.500 kg. Kingpin load: 18.000 kg.

EBS ABS ALB. 7.7 meter extadanble.

Sparetyre.
Airsuspension.

3th axle steering axle (nachlauf achse).

Twistlocks.

Dimmensions floor: L: 13.500 mm.

W: 2550 mm. H: Front: 1100 mm.

H: Rear: 900 mm. Kingpin height: 1000 mm.

Kingpin height: 1000 mm. Tyres: 235/75R17,5 70%.