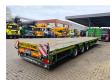

## Faymonville F-S43-1BGA

## Beschreibung

Faymonville F-S43-1BGA.

Year: 2014.

10.5 tons SAF axles. Weight: 9300 kg.

Load capacity: 40.200 kg. Max weight: 49.500 kg. Kingpin load: 18.000 kg.

EBS ABS ALB. 7.7 meter extadanble.

Sparetyre.
Airsuspension.

3th axle steering axle (nachlauf achse).

Twistlocks.

Dimmensions floor: L: 13.500 mm.

W: 2550 mm. H: Front: 1100 mm.

H: Rear: 900 mm. Kingpin height: 1000 mm.

Kingpin height: 1000 mm. Tyres: 235/75R17,5 70%.