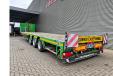

## Faymonville F-S43-1BGA

## Beschreibung

Faymonville F-S43-1BGA.

Year: 2014.

10.5 tons SAF axles. Weight: 9300 kg.

Load capacity: 40.200 kg. Max weight: 49.500 kg. Kingpin load: 18.000 kg.

EBS ABS ALB. 7.7 meter extadanble.

Sparetyre.
Airsuspension.

3th axle steering axle (nachlauf achse).

Twistlocks.

Dimmensions floor: L: 13.500 mm.

W: 2550 mm. H: Front: 1100 mm.

H: Rear: 900 mm. Kingpin height: 1000 mm.

Kingpin height: 1000 mm. Tyres: 235/75R17,5 70%.