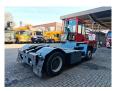

## Terberg 4x2

## **Beschreibung**

Terberg YT 182.

Year: 2014. Hours: 38.930. Weight: 8260 kg. G.V.W: 38.000 kg. G.C.W: 70.000 kg.

Axle load: 1: 11.000 kg. 2: 30.000 kg.

Turntable load: 27.000 kg. Allison automatic gearbox.

Radio CD. 40 KMH.

Air suspended rear axle. Tyres: 315/60R22,5 70%.

German Machine with German street registration papers!

ID NR: 428.

The General Terms and Conditions of Heinhuis are applicable to all adverts, offers and quotations by Heinhuis, all agreements entered into by Heinhuis and the negotiations preceding them. By any form of response you accept the applicability of the General Terms and Conditions of Heinhuis and you declare that you have taken note of these General Terms and Conditions. Our prices are export netto prices.