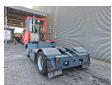

## Terberg 4x2

## **Beschreibung**

Terberg YT 182.

Year: 2014. Hours: 38.930. Weight: 8260 kg. G.V.W: 38.000 kg. G.C.W: 70.000 kg.

Axle load: 1: 11.000 kg. 2: 30.000 kg.

Turntable load: 27.000 kg. Allison automatic gearbox.

Radio CD. 40 KMH.

Air suspended rear axle. Tyres: 315/60R22,5 70%.

German Machine with German street registration papers!

ID NR: 428.

The General Terms and Conditions of Heinhuis are applicable to all adverts, offers and quotations by Heinhuis, all agreements entered into by Heinhuis and the negotiations preceding them. By any form of response you accept the applicability of the General Terms and Conditions of Heinhuis and you declare that you have taken note of these General Terms and Conditions. Our prices are export netto prices.