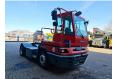

## Terberg 4x2

## **Beschreibung**

Terberg YT 182.

Year: 2014. Hours: 38.930. Weight: 8260 kg. G.V.W: 38.000 kg. G.C.W: 70.000 kg.

Axle load: 1: 11.000 kg. 2: 30.000 kg.

Turntable load: 27.000 kg. Allison automatic gearbox.

Radio CD. 40 KMH.

Air suspended rear axle. Tyres: 315/60R22,5 70%.

German Machine with German street registration papers!

ID NR: 428.

The General Terms and Conditions of Heinhuis are applicable to all adverts, offers and quotations by Heinhuis, all agreements entered into by Heinhuis and the negotiations preceding them. By any form of response you accept the applicability of the General Terms and Conditions of Heinhuis and you declare that you have taken note of these General Terms and Conditions. Our prices are export netto prices.