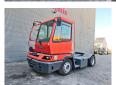

## Terberg 4x2

## **Beschreibung**

Terberg YT 182.

Year: 2014. Hours: 38.930. Weight: 8260 kg. G.V.W: 38.000 kg. G.C.W: 70.000 kg.

Axle load: 1: 11.000 kg. 2: 30.000 kg.

Turntable load: 27.000 kg. Allison automatic gearbox.

Radio CD. 40 KMH.

Air suspended rear axle. Tyres: 315/60R22,5 70%.

German Machine with German street registration papers!

ID NR: 428.

The General Terms and Conditions of Heinhuis are applicable to all adverts, offers and quotations by Heinhuis, all agreements entered into by Heinhuis and the negotiations preceding them. By any form of response you accept the applicability of the General Terms and Conditions of Heinhuis and you declare that you have taken note of these General Terms and Conditions. Our prices are export netto prices.