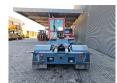

## Terberg 4x2

## **Beschreibung**

Terberg YT 182.

Year: 2014. Hours: 38.930. Weight: 8260 kg. G.V.W: 38.000 kg. G.C.W: 70.000 kg.

Axle load: 1: 11.000 kg. 2: 30.000 kg.

Turntable load: 27.000 kg. Allison automatic gearbox.

Radio CD. 40 KMH.

Air suspended rear axle. Tyres: 315/60R22,5 70%.

German Machine with German street registration papers!

ID NR: 428.

The General Terms and Conditions of Heinhuis are applicable to all adverts, offers and quotations by Heinhuis, all agreements entered into by Heinhuis and the negotiations preceding them. By any form of response you accept the applicability of the General Terms and Conditions of Heinhuis and you declare that you have taken note of these General Terms and Conditions. Our prices are export netto prices.