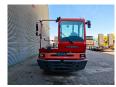

## Terberg 4x2

## **Beschreibung**

Terberg YT 182.

Year: 2014. Hours: 38.930. Weight: 8260 kg. G.V.W: 38.000 kg. G.C.W: 70.000 kg.

Axle load: 1: 11.000 kg. 2: 30.000 kg.

Turntable load: 27.000 kg. Allison automatic gearbox.

Radio CD. 40 KMH.

Air suspended rear axle. Tyres: 315/60R22,5 70%.

German Machine with German street registration papers!

ID NR: 428.

The General Terms and Conditions of Heinhuis are applicable to all adverts, offers and quotations by Heinhuis, all agreements entered into by Heinhuis and the negotiations preceding them. By any form of response you accept the applicability of the General Terms and Conditions of Heinhuis and you declare that you have taken note of these General Terms and Conditions. Our prices are export netto prices.