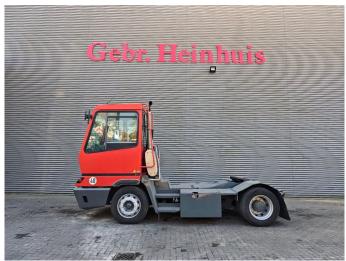

## Terberg 4x2

## **Beschreibung**

Terberg YT 182.

Year: 2014. Hours: 38.930. Weight: 8260 kg. G.V.W: 38.000 kg. G.C.W: 70.000 kg.

Axle load: 1: 11.000 kg. 2: 30.000 kg.

Turntable load: 27.000 kg. Allison automatic gearbox.

Radio CD. 40 KMH.

Air suspended rear axle. Tyres: 315/60R22,5 70%.

German Machine with German street registration papers!

ID NR: 428.

The General Terms and Conditions of Heinhuis are applicable to all adverts, offers and quotations by Heinhuis, all agreements entered into by Heinhuis and the negotiations preceding them. By any form of response you accept the applicability of the General Terms and Conditions of Heinhuis and you declare that you have taken note of these General Terms and Conditions. Our prices are export netto prices.