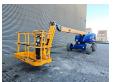

## **Haulotte H16TPX**

## **Beschreibung**

Haulotte H16TPX.

Year: 2016. Hours: 1760. Weight: 6800 kg. CE Machine. 31.2 KW / 42 HP.

Deutz D2011 L03 engine.

Max capacity basket: 230 kg / 2 persons + 70 kg.

Max lateral force: 400 N. Max wind speed: 12,5 m/s.

5 degree / 50%.

Non marking tyres: 14-17.5 80%.

Rotated basket.

Diesel.

German Machine!

ID NR: 272.

The General Terms and Conditions of Heinhuis are applicable to all adverts, offers and quotations by Heinhuis, all agreements entered into by Heinhuis and the negotiations preceding them. By any form of response you accept the applicability of the General Terms and Conditions of Heinhuis and you declare that you have taken note of these General Terms and Conditions. Our prices are export netto prices.