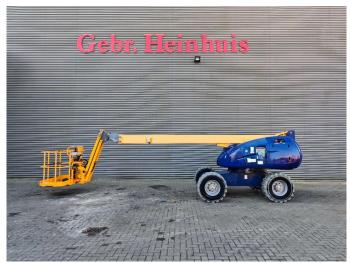

## **Haulotte H16TPX**

## **Beschreibung**

Haulotte H16TPX.

Year: 2016. Hours: 1760. Weight: 6800 kg. CE Machine. 31.2 KW / 42 HP.

Deutz D2011 L03 engine.

Max capacity basket: 230 kg / 2 persons + 70 kg.

Max lateral force: 400 N. Max wind speed: 12,5 m/s.

5 degree / 50%.

Non marking tyres: 14-17.5 80%.

Rotated basket.

Diesel.

German Machine!

ID NR: 272.

The General Terms and Conditions of Heinhuis are applicable to all adverts, offers and quotations by Heinhuis, all agreements entered into by Heinhuis and the negotiations preceding them. By any form of response you accept the applicability of the General Terms and Conditions of Heinhuis and you declare that you have taken note of these General Terms and Conditions. Our prices are export netto prices.