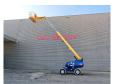

## **Haulotte H16TPX**

## **Beschreibung**

Haulotte H16TPX.

Year: 2016. Hours: 1760. Weight: 6800 kg. CE Machine. 31.2 KW / 42 HP.

Deutz D2011 L03 engine.

Max capacity basket: 230 kg / 2 persons + 70 kg.

Max lateral force: 400 N. Max wind speed: 12,5 m/s.

5 degree / 50%.

Non marking tyres: 14-17.5 80%.

Rotated basket.

Diesel.

German Machine!

ID NR: 272.

The General Terms and Conditions of Heinhuis are applicable to all adverts, offers and quotations by Heinhuis, all agreements entered into by Heinhuis and the negotiations preceding them. By any form of response you accept the applicability of the General Terms and Conditions of Heinhuis and you declare that you have taken note of these General Terms and Conditions. Our prices are export netto prices.