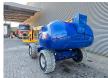

## **Haulotte H16TPX**

## **Beschreibung**

Haulotte H16TPX.

Year: 2016. Hours: 1760. Weight: 6800 kg. CE Machine. 31.2 KW / 42 HP.

Deutz D2011 L03 engine.

Max capacity basket: 230 kg / 2 persons + 70 kg.

Max lateral force: 400 N. Max wind speed: 12,5 m/s.

5 degree / 50%.

Non marking tyres: 14-17.5 80%.

Rotated basket.

Diesel.

German Machine!

ID NR: 272.

The General Terms and Conditions of Heinhuis are applicable to all adverts, offers and quotations by Heinhuis, all agreements entered into by Heinhuis and the negotiations preceding them. By any form of response you accept the applicability of the General Terms and Conditions of Heinhuis and you declare that you have taken note of these General Terms and Conditions. Our prices are export netto prices.