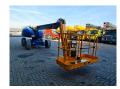

## **Haulotte H16TPX**

## **Beschreibung**

Haulotte H16TPX.

Year: 2016. Hours: 1760. Weight: 6800 kg. CE Machine. 31.2 KW / 42 HP.

Deutz D2011 L03 engine.

Max capacity basket: 230 kg / 2 persons + 70 kg.

Max lateral force: 400 N. Max wind speed: 12,5 m/s.

5 degree / 50%.

Non marking tyres: 14-17.5 80%.

Rotated basket.

Diesel.

German Machine!

ID NR: 272.

The General Terms and Conditions of Heinhuis are applicable to all adverts, offers and quotations by Heinhuis, all agreements entered into by Heinhuis and the negotiations preceding them. By any form of response you accept the applicability of the General Terms and Conditions of Heinhuis and you declare that you have taken note of these General Terms and Conditions. Our prices are export netto prices.