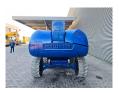

## **Haulotte H16TPX**

## **Beschreibung**

Haulotte H16TPX.

Year: 2016. Hours: 1760. Weight: 6800 kg. CE Machine. 31.2 KW / 42 HP.

Deutz D2011 L03 engine.

Max capacity basket: 230 kg / 2 persons + 70 kg.

Max lateral force: 400 N. Max wind speed: 12,5 m/s.

5 degree / 50%.

Non marking tyres: 14-17.5 80%.

Rotated basket.

Diesel.

German Machine!

ID NR: 272.

The General Terms and Conditions of Heinhuis are applicable to all adverts, offers and quotations by Heinhuis, all agreements entered into by Heinhuis and the negotiations preceding them. By any form of response you accept the applicability of the General Terms and Conditions of Heinhuis and you declare that you have taken note of these General Terms and Conditions. Our prices are export netto prices.