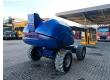

## **Haulotte H16TPX**

## **Beschreibung**

Haulotte H16TPX.

Year: 2016. Hours: 1760. Weight: 6800 kg. CE Machine. 31.2 KW / 42 HP.

Deutz D2011 L03 engine.

Max capacity basket: 230 kg / 2 persons + 70 kg.

Max lateral force: 400 N. Max wind speed: 12,5 m/s.

5 degree / 50%.

Non marking tyres: 14-17.5 80%.

Rotated basket.

Diesel.

German Machine!

ID NR: 272.

The General Terms and Conditions of Heinhuis are applicable to all adverts, offers and quotations by Heinhuis, all agreements entered into by Heinhuis and the negotiations preceding them. By any form of response you accept the applicability of the General Terms and Conditions of Heinhuis and you declare that you have taken note of these General Terms and Conditions. Our prices are export netto prices.