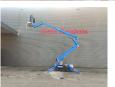

## Teupen Leo 18 GT

## **Beschreibung**

Teupen Leo 18 GT.

Year: 2013. Hours: 2950. Weight: 2400 kg. CE machine.

Max capacity basket: 200 kg / 2 persons + 40 kg.

Max wind speed: 12,5 m/s. Max permitted tilt: 1 degree. Max lateral force: 400 N.

Diesel.

230 V 50 Hz 16 A. Non marking tracks.

Max working height: 18 meter.

NL Machine.

ID NR: 329.

The General Terms and Conditions of Heinhuis are applicable to all adverts, offers and quotations by Heinhuis, all agreements entered into by Heinhuis and the negotiations preceding them. By any form of response you accept the applicability of the General Terms and Conditions of Heinhuis and you declare that you have taken note of these General Terms and Conditions. Our prices are export netto prices.