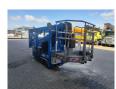

## Teupen Leo 18 GT

## **Beschreibung**

Teupen Leo 18 GT.

Year: 2013. Hours: 2950. Weight: 2400 kg. CE machine.

Max capacity basket: 200 kg / 2 persons + 40 kg.

Max wind speed: 12,5 m/s. Max permitted tilt: 1 degree. Max lateral force: 400 N.

Diesel.

230 V 50 Hz 16 A. Non marking tracks.

Max working height: 18 meter.

NL Machine.

ID NR: 329.

The General Terms and Conditions of Heinhuis are applicable to all adverts, offers and quotations by Heinhuis, all agreements entered into by Heinhuis and the negotiations preceding them. By any form of response you accept the applicability of the General Terms and Conditions of Heinhuis and you declare that you have taken note of these General Terms and Conditions. Our prices are export netto prices.