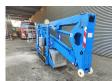

## Teupen Leo 18 GT

## **Beschreibung**

Teupen Leo 18 GT.

Year: 2013. Hours: 2950. Weight: 2400 kg. CE machine.

Max capacity basket: 200 kg / 2 persons + 40 kg.

Max wind speed: 12,5 m/s. Max permitted tilt: 1 degree. Max lateral force: 400 N.

Diesel.

230 V 50 Hz 16 A. Non marking tracks.

Max working height: 18 meter.

NL Machine.

ID NR: 329.

The General Terms and Conditions of Heinhuis are applicable to all adverts, offers and quotations by Heinhuis, all agreements entered into by Heinhuis and the negotiations preceding them. By any form of response you accept the applicability of the General Terms and Conditions of Heinhuis and you declare that you have taken note of these General Terms and Conditions. Our prices are export netto prices.