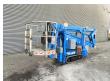

## Teupen Leo 18 GT

## **Beschreibung**

Teupen Leo 18 GT.

Year: 2013. Hours: 2950. Weight: 2400 kg. CE machine.

Max capacity basket: 200 kg / 2 persons + 40 kg.

Max wind speed: 12,5 m/s. Max permitted tilt: 1 degree. Max lateral force: 400 N.

Diesel.

230 V 50 Hz 16 A. Non marking tracks.

Max working height: 18 meter.

NL Machine.

ID NR: 329.

The General Terms and Conditions of Heinhuis are applicable to all adverts, offers and quotations by Heinhuis, all agreements entered into by Heinhuis and the negotiations preceding them. By any form of response you accept the applicability of the General Terms and Conditions of Heinhuis and you declare that you have taken note of these General Terms and Conditions. Our prices are export netto prices.