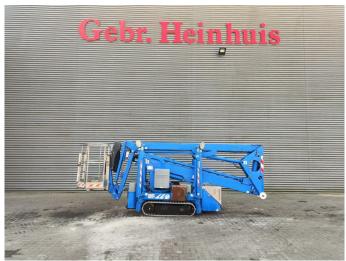

## Teupen Leo 18 GT

## **Beschreibung**

Teupen Leo 18 GT.

Year: 2013. Hours: 2950. Weight: 2400 kg. CE machine.

Max capacity basket: 200 kg / 2 persons + 40 kg.

Max wind speed: 12,5 m/s. Max permitted tilt: 1 degree. Max lateral force: 400 N.

Diesel.

230 V 50 Hz 16 A. Non marking tracks.

Max working height: 18 meter.

NL Machine.

ID NR: 329.

The General Terms and Conditions of Heinhuis are applicable to all adverts, offers and quotations by Heinhuis, all agreements entered into by Heinhuis and the negotiations preceding them. By any form of response you accept the applicability of the General Terms and Conditions of Heinhuis and you declare that you have taken note of these General Terms and Conditions. Our prices are export netto prices.