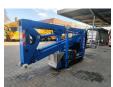

## Teupen Leo 18 GT

## **Beschreibung**

Teupen Leo 18 GT.

Year: 2013. Hours: 2950. Weight: 2400 kg. CE machine.

Max capacity basket: 200 kg / 2 persons + 40 kg.

Max wind speed: 12,5 m/s. Max permitted tilt: 1 degree. Max lateral force: 400 N.

Diesel.

230 V 50 Hz 16 A. Non marking tracks.

Max working height: 18 meter.

NL Machine.

ID NR: 329.

The General Terms and Conditions of Heinhuis are applicable to all adverts, offers and quotations by Heinhuis, all agreements entered into by Heinhuis and the negotiations preceding them. By any form of response you accept the applicability of the General Terms and Conditions of Heinhuis and you declare that you have taken note of these General Terms and Conditions. Our prices are export netto prices.