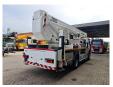

## Mercedes-Benz 4x2 Bronto Skylift S32XDT

## Beschreibung

Mercedes benz Axor 1833 4x2.

Year: 2010. Milage: 175.518 km. Manual gearbox 8 gears. Weight: 17.300 kg. Max weight: 18.000 kg. Axle load: 1: 7500 kg. 2: 13.000 kg. Engine brake. Airconditioning. Steelsuspension. Camera. Radio CD. Euro 5 Ad Blue. Toolboxes. Tyres: 1: 385/55R22,5 70%. 2: 315/70R22,5 70%. Bronto Skylift S32XDT. Year: 2010. Hours: 9285. Hours RPM: 2181. Max capacity basket: 600 kg / 7 persons + 40 kg. Max wind speed: 12,5 m/s. Max permitted tilt: 0.5 degree. Max lateral force: 400 N. Widened basket. Rotated basket. Electrical function in basket. Air in basket. 4 point outriggers. Max working height: 32 meter. Max outreach: 26 meter.