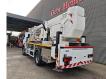

## Mercedes-Benz 4x2 Bronto Skylift S32XDT

## Beschreibung

Mercedes benz Axor 1833 4x2.

Year: 2010. Milage: 175.518 km. Manual gearbox 8 gears. Weight: 17.300 kg. Max weight: 18.000 kg. Axle load: 1: 7500 kg. 2: 13.000 kg. Engine brake. Airconditioning. Steelsuspension. Camera. Radio CD. Euro 5 Ad Blue. Toolboxes. Tyres: 1: 385/55R22,5 70%. 2: 315/70R22,5 70%. Bronto Skylift S32XDT. Year: 2010. Hours: 9285. Hours RPM: 2181. Max capacity basket: 600 kg / 7 persons + 40 kg. Max wind speed: 12,5 m/s. Max permitted tilt: 0.5 degree. Max lateral force: 400 N. Widened basket. Rotated basket. Electrical function in basket. Air in basket. 4 point outriggers. Max working height: 32 meter. Max outreach: 26 meter.