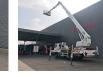

## Mercedes-Benz 4x2 Bronto Skylift S32XDT

## Beschreibung

Mercedes benz Axor 1833 4x2.

Year: 2010. Milage: 175.518 km. Manual gearbox 8 gears. Weight: 17.300 kg. Max weight: 18.000 kg. Axle load: 1: 7500 kg. 2: 13.000 kg. Engine brake. Airconditioning. Steelsuspension. Camera. Radio CD. Euro 5 Ad Blue. Toolboxes. Tyres: 1: 385/55R22,5 70%. 2: 315/70R22,5 70%. Bronto Skylift S32XDT. Year: 2010. Hours: 9285. Hours RPM: 2181. Max capacity basket: 600 kg / 7 persons + 40 kg. Max wind speed: 12,5 m/s. Max permitted tilt: 0.5 degree. Max lateral force: 400 N. Widened basket. Rotated basket. Electrical function in basket. Air in basket. 4 point outriggers. Max working height: 32 meter. Max outreach: 26 meter.