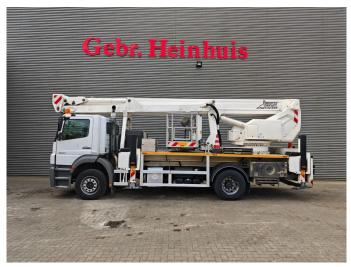

## Mercedes-Benz 4x2 Bronto Skylift S32XDT

## Beschreibung

Mercedes benz Axor 1833 4x2.

Year: 2010. Milage: 175.518 km. Manual gearbox 8 gears. Weight: 17.300 kg. Max weight: 18.000 kg. Axle load: 1: 7500 kg. 2: 13.000 kg. Engine brake. Airconditioning. Steelsuspension. Camera. Radio CD. Euro 5 Ad Blue. Toolboxes. Tyres: 1: 385/55R22,5 70%. 2: 315/70R22,5 70%. Bronto Skylift S32XDT. Year: 2010. Hours: 9285. Hours RPM: 2181. Max capacity basket: 600 kg / 7 persons + 40 kg. Max wind speed: 12,5 m/s. Max permitted tilt: 0.5 degree. Max lateral force: 400 N. Widened basket. Rotated basket. Electrical function in basket. Air in basket. 4 point outriggers. Max working height: 32 meter. Max outreach: 26 meter.