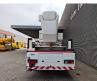

## Mercedes-Benz 4x2 Bronto Skylift S32XDT

## Beschreibung

Mercedes benz Axor 1833 4x2.

Year: 2010. Milage: 175.518 km. Manual gearbox 8 gears. Weight: 17.300 kg. Max weight: 18.000 kg. Axle load: 1: 7500 kg. 2: 13.000 kg. Engine brake. Airconditioning. Steelsuspension. Camera. Radio CD. Euro 5 Ad Blue. Toolboxes. Tyres: 1: 385/55R22,5 70%. 2: 315/70R22,5 70%. Bronto Skylift S32XDT. Year: 2010. Hours: 9285. Hours RPM: 2181. Max capacity basket: 600 kg / 7 persons + 40 kg. Max wind speed: 12,5 m/s. Max permitted tilt: 0.5 degree. Max lateral force: 400 N. Widened basket. Rotated basket. Electrical function in basket. Air in basket. 4 point outriggers. Max working height: 32 meter. Max outreach: 26 meter.