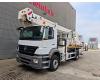

## Mercedes-Benz 4x2 Bronto Skylift S32XDT

## Beschreibung

Mercedes benz Axor 1833 4x2.

Year: 2010. Milage: 175.518 km. Manual gearbox 8 gears. Weight: 17.300 kg. Max weight: 18.000 kg. Axle load: 1: 7500 kg. 2: 13.000 kg. Engine brake. Airconditioning. Steelsuspension. Camera. Radio CD. Euro 5 Ad Blue. Toolboxes. Tyres: 1: 385/55R22,5 70%. 2: 315/70R22,5 70%. Bronto Skylift S32XDT. Year: 2010. Hours: 9285. Hours RPM: 2181. Max capacity basket: 600 kg / 7 persons + 40 kg. Max wind speed: 12,5 m/s. Max permitted tilt: 0.5 degree. Max lateral force: 400 N. Widened basket. Rotated basket. Electrical function in basket. Air in basket. 4 point outriggers. Max working height: 32 meter. Max outreach: 26 meter.