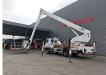

## Mercedes-Benz 4x2 Bronto Skylift S32XDT

## Beschreibung

Mercedes benz Axor 1833 4x2.

Year: 2010. Milage: 175.518 km. Manual gearbox 8 gears. Weight: 17.300 kg. Max weight: 18.000 kg. Axle load: 1: 7500 kg. 2: 13.000 kg. Engine brake. Airconditioning. Steelsuspension. Camera. Radio CD. Euro 5 Ad Blue. Toolboxes. Tyres: 1: 385/55R22,5 70%. 2: 315/70R22,5 70%. Bronto Skylift S32XDT. Year: 2010. Hours: 9285. Hours RPM: 2181. Max capacity basket: 600 kg / 7 persons + 40 kg. Max wind speed: 12,5 m/s. Max permitted tilt: 0.5 degree. Max lateral force: 400 N. Widened basket. Rotated basket. Electrical function in basket. Air in basket. 4 point outriggers. Max working height: 32 meter. Max outreach: 26 meter.