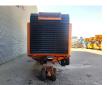

## Doppstadt AK 510 Bio-Power

#### Beschreibung

Doppstadt AK 510 Bio-Power.

Year: 2015. Hours: 4079. Max weight: 19.000 kg. CE machine. 9 tons SAF axles. Moover. Radio Remote Control. Convenyor. Tyres: 385/65R22,5 70%.

ID NR: 361.

The General Terms and Conditions of Heinhuis are applicable to all adverts, offers and quotations by Heinhuis, all agreements entered into by Heinhuis and the negotiations preceding them. By any form of response you accept the applicability of the General Terms and Conditions of Heinhuis and you declare that you have taken note of these General Terms and Conditions. Our prices are export netto prices.