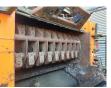

## Doppstadt AK 510 Bio-Power

#### Beschreibung

Doppstadt AK 510 Bio-Power.

Year: 2015. Hours: 4079. Max weight: 19.000 kg. CE machine. 9 tons SAF axles. Moover. Radio Remote Control. Convenyor. Tyres: 385/65R22,5 70%.

ID NR: 361.

The General Terms and Conditions of Heinhuis are applicable to all adverts, offers and quotations by Heinhuis, all agreements entered into by Heinhuis and the negotiations preceding them. By any form of response you accept the applicability of the General Terms and Conditions of Heinhuis and you declare that you have taken note of these General Terms and Conditions. Our prices are export netto prices.