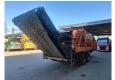

## Doppstadt AK 510 Bio-Power

#### Beschreibung

Doppstadt AK 510 Bio-Power.

Year: 2015. Hours: 4079. Max weight: 19.000 kg. CE machine. 9 tons SAF axles. Moover. Radio Remote Control. Convenyor. Tyres: 385/65R22,5 70%.

ID NR: 361.

The General Terms and Conditions of Heinhuis are applicable to all adverts, offers and quotations by Heinhuis, all agreements entered into by Heinhuis and the negotiations preceding them. By any form of response you accept the applicability of the General Terms and Conditions of Heinhuis and you declare that you have taken note of these General Terms and Conditions. Our prices are export netto prices.