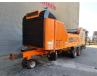

## Doppstadt AK 510 Bio-Power

#### Beschreibung

Doppstadt AK 510 Bio-Power.

Year: 2015. Hours: 4079. Max weight: 19.000 kg. CE machine. 9 tons SAF axles. Moover. Radio Remote Control. Convenyor. Tyres: 385/65R22,5 70%.

ID NR: 361.

The General Terms and Conditions of Heinhuis are applicable to all adverts, offers and quotations by Heinhuis, all agreements entered into by Heinhuis and the negotiations preceding them. By any form of response you accept the applicability of the General Terms and Conditions of Heinhuis and you declare that you have taken note of these General Terms and Conditions. Our prices are export netto prices.