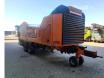

## Doppstadt AK 510 Bio-Power

#### Beschreibung

Doppstadt AK 510 Bio-Power.

Year: 2015. Hours: 4079. Max weight: 19.000 kg. CE machine. 9 tons SAF axles. Moover. Radio Remote Control. Convenyor. Tyres: 385/65R22,5 70%.

ID NR: 361.

The General Terms and Conditions of Heinhuis are applicable to all adverts, offers and quotations by Heinhuis, all agreements entered into by Heinhuis and the negotiations preceding them. By any form of response you accept the applicability of the General Terms and Conditions of Heinhuis and you declare that you have taken note of these General Terms and Conditions. Our prices are export netto prices.