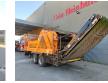

## Doppstadt AK 510 Bio-Power

#### Beschreibung

Doppstadt AK 510 Bio-Power.

Year: 2015. Hours: 4079. Max weight: 19.000 kg. CE machine. 9 tons SAF axles. Moover. Radio Remote Control. Convenyor. Tyres: 385/65R22,5 70%.

ID NR: 361.

The General Terms and Conditions of Heinhuis are applicable to all adverts, offers and quotations by Heinhuis, all agreements entered into by Heinhuis and the negotiations preceding them. By any form of response you accept the applicability of the General Terms and Conditions of Heinhuis and you declare that you have taken note of these General Terms and Conditions. Our prices are export netto prices.