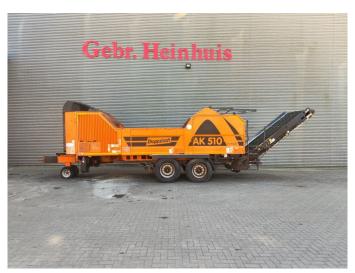

## Doppstadt AK 510 Bio-Power

#### Beschreibung

Doppstadt AK 510 Bio-Power.

Year: 2015. Hours: 4079. Max weight: 19.000 kg. CE machine. 9 tons SAF axles. Moover. Radio Remote Control. Convenyor. Tyres: 385/65R22,5 70%.

ID NR: 361.

The General Terms and Conditions of Heinhuis are applicable to all adverts, offers and quotations by Heinhuis, all agreements entered into by Heinhuis and the negotiations preceding them. By any form of response you accept the applicability of the General Terms and Conditions of Heinhuis and you declare that you have taken note of these General Terms and Conditions. Our prices are export netto prices.