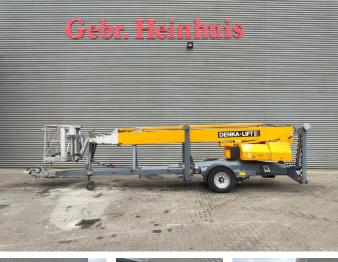

## Denkalift DL 30 Full Electric!

## Beschreibung

Denkalift DL 30.

Year: 2005. Hours: 813. Weight: 3500 kg. CE Machine. Max capacity basket: 200 kg / 2 persons + 40 kg. Max lateral force: 400 N. Max permitted tilt: 0.5 degree. Max wind speed: 12,5 m/s. Max working height: 30 meter. Max outreach: 9.5 meter. Moover. 4 point outriggers. Rotrated basket. Electrical function in basket. Full electric. Tyres: 235/75R17,5 80%.