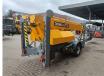

## Denkalift DL 30 Full Electric!

## Beschreibung

Denkalift DL 30.

Year: 2005. Hours: 813. Weight: 3500 kg. CE Machine. Max capacity basket: 200 kg / 2 persons + 40 kg. Max lateral force: 400 N. Max permitted tilt: 0.5 degree. Max wind speed: 12,5 m/s. Max working height: 30 meter. Max outreach: 9.5 meter. Moover. 4 point outriggers. Rotrated basket. Electrical function in basket. Full electric. Tyres: 235/75R17,5 80%.