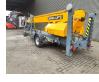

## Denkalift DL 30 Full Electric!

## Beschreibung

Denkalift DL 30.

Year: 2005. Hours: 813. Weight: 3500 kg. CE Machine. Max capacity basket: 200 kg / 2 persons + 40 kg. Max lateral force: 400 N. Max permitted tilt: 0.5 degree. Max wind speed: 12,5 m/s. Max working height: 30 meter. Max outreach: 9.5 meter. Moover. 4 point outriggers. Rotrated basket. Electrical function in basket. Full electric. Tyres: 235/75R17,5 80%.