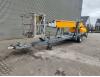

## Denkalift DL 30 Full Electric!

## Beschreibung

Denkalift DL 30.

Year: 2005. Hours: 813. Weight: 3500 kg. CE Machine. Max capacity basket: 200 kg / 2 persons + 40 kg. Max lateral force: 400 N. Max permitted tilt: 0.5 degree. Max wind speed: 12,5 m/s. Max working height: 30 meter. Max outreach: 9.5 meter. Moover. 4 point outriggers. Rotrated basket. Electrical function in basket. Full electric. Tyres: 235/75R17,5 80%.