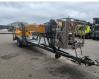

## Denkalift DL 30 Full Electric!

## Beschreibung

Denkalift DL 30.

Year: 2005. Hours: 813. Weight: 3500 kg. CE Machine. Max capacity basket: 200 kg / 2 persons + 40 kg. Max lateral force: 400 N. Max permitted tilt: 0.5 degree. Max wind speed: 12,5 m/s. Max working height: 30 meter. Max outreach: 9.5 meter. Moover. 4 point outriggers. Rotrated basket. Electrical function in basket. Full electric. Tyres: 235/75R17,5 80%.