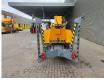

## Denkalift DL 30 Full Electric!

## Beschreibung

Denkalift DL 30.

Year: 2005. Hours: 813. Weight: 3500 kg. CE Machine. Max capacity basket: 200 kg / 2 persons + 40 kg. Max lateral force: 400 N. Max permitted tilt: 0.5 degree. Max wind speed: 12,5 m/s. Max working height: 30 meter. Max outreach: 9.5 meter. Moover. 4 point outriggers. Rotrated basket. Electrical function in basket. Full electric. Tyres: 235/75R17,5 80%.