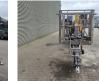

## Denkalift DL 30 Full Electric!

## Beschreibung

Denkalift DL 30.

Year: 2005. Hours: 813. Weight: 3500 kg. CE Machine. Max capacity basket: 200 kg / 2 persons + 40 kg. Max lateral force: 400 N. Max permitted tilt: 0.5 degree. Max wind speed: 12,5 m/s. Max working height: 30 meter. Max outreach: 9.5 meter. Moover. 4 point outriggers. Rotrated basket. Electrical function in basket. Full electric. Tyres: 235/75R17,5 80%.