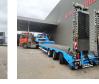

## Zanner STL 42 Bridge Ramps Winch Powersteering!

## Beschreibung

Zanner SLT 42.

Year: 2011. 10 tons SAF axles. Weight: 12.700 kg. Load capacity: 32.300 kg. Max weight: 45.000 kg. Kingpin load: 15.000 kg. Winch. Toolboxes. Sparetyre. Slitted floor. Hydraulic from trailer works on NATO + hydraulic from a truck. Powersteering (2nd and 3th axles steering axles). 2 point hydraulic outriggers on the back. Central greasing system. 2 way hydraulic ramps: - lenght: 2850 + 1950 mm. - hydraulic from left to right. Hydraulic bridge from floor to neck: - lenght: 3000 mm. Dimmensions: Neck: L: 4400 mm. W: 2550 mm. H: 1450 mm. Kingpin height: 1250 mm. Floor: L: 9500 mm. W: 2550 mm. H: 950 mm.