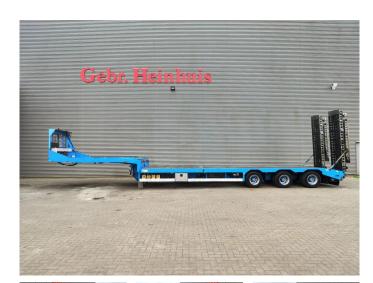

## Zanner STL 42 Bridge Ramps Winch Powersteering!

## Beschreibung

Zanner SLT 42.

Year: 2011. 10 tons SAF axles. Weight: 12.700 kg. Load capacity: 32.300 kg. Max weight: 45.000 kg. Kingpin load: 15.000 kg. Winch. Toolboxes. Sparetyre. Slitted floor. Hydraulic from trailer works on NATO + hydraulic from a truck. Powersteering (2nd and 3th axles steering axles). 2 point hydraulic outriggers on the back. Central greasing system. 2 way hydraulic ramps: - lenght: 2850 + 1950 mm. - hydraulic from left to right. Hydraulic bridge from floor to neck: - lenght: 3000 mm. Dimmensions: Neck: L: 4400 mm. W: 2550 mm. H: 1450 mm. Kingpin height: 1250 mm. Floor: L: 9500 mm. W: 2550 mm. H: 950 mm.