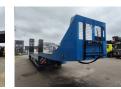

## Beschreibung

Zanner SLT 42.

Year: 2011. 10 tons SAF axles. Weight: 12.700 kg. Load capacity: 32.300 kg. Max weight: 45.000 kg. Kingpin load: 15.000 kg. Winch. Toolboxes. Sparetyre. Slitted floor. Hydraulic from trailer works on NATO + hydraulic from a truck. Powersteering (2nd and 3th axles steering axles). 2 point hydraulic outriggers on the back. Central greasing system. 2 way hydraulic ramps: - lenght: 2850 + 1950 mm. - hydraulic from left to right. Hydraulic bridge from floor to neck: - lenght: 3000 mm. Dimmensions: Neck: L: 4400 mm. W: 2550 mm. H: 1450 mm. Kingpin height: 1250 mm. Floor: L: 9500 mm. W: 2550 mm. H: 950 mm.

Tyres: 245/70R17,5 50%.

ID NR: 133.

The General Terms and Conditions of Heinhuis are applicable to all adverts, offers and quotations by Heinhuis, all agreements entered into by Heinhuis and the negotiations preceding them. By any form of response you accept the applicability of the General Terms and Conditions of Heinhuis and you declare that you have taken note of these General Terms and Conditions. Our prices are export netto prices.