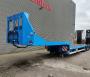

## Zanner STL 42 Bridge Ramps Winch Powersteering!

## Beschreibung

Zanner SLT 42.

Year: 2011. 10 tons SAF axles. Weight: 12.700 kg. Load capacity: 32.300 kg. Max weight: 45.000 kg. Kingpin load: 15.000 kg. Winch. Toolboxes. Sparetyre. Slitted floor. Hydraulic from trailer works on NATO + hydraulic from a truck. Powersteering (2nd and 3th axles steering axles). 2 point hydraulic outriggers on the back. Central greasing system. 2 way hydraulic ramps: - lenght: 2850 + 1950 mm. - hydraulic from left to right. Hydraulic bridge from floor to neck: - lenght: 3000 mm. Dimmensions: Neck: L: 4400 mm. W: 2550 mm. H: 1450 mm. Kingpin height: 1250 mm. Floor: L: 9500 mm. W: 2550 mm. H: 950 mm.