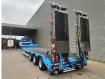

## Zanner STL 42 Bridge Ramps Winch Powersteering!

## Beschreibung

Zanner SLT 42.

Year: 2011. 10 tons SAF axles. Weight: 12.700 kg. Load capacity: 32.300 kg. Max weight: 45.000 kg. Kingpin load: 15.000 kg. Winch. Toolboxes. Sparetyre. Slitted floor. Hydraulic from trailer works on NATO + hydraulic from a truck. Powersteering (2nd and 3th axles steering axles). 2 point hydraulic outriggers on the back. Central greasing system. 2 way hydraulic ramps: - lenght: 2850 + 1950 mm. - hydraulic from left to right. Hydraulic bridge from floor to neck: - lenght: 3000 mm. Dimmensions: Neck: L: 4400 mm. W: 2550 mm. H: 1450 mm. Kingpin height: 1250 mm. Floor: L: 9500 mm. W: 2550 mm. H: 950 mm.