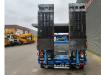

## Beschreibung

Zanner SLT 42.

Year: 2011. 10 tons SAF axles. Weight: 12.700 kg. Load capacity: 32.300 kg. Max weight: 45.000 kg. Kingpin load: 15.000 kg. Winch. Toolboxes. Sparetyre. Slitted floor. Hydraulic from trailer works on NATO + hydraulic from a truck. Powersteering (2nd and 3th axles steering axles). 2 point hydraulic outriggers on the back. Central greasing system. 2 way hydraulic ramps: - lenght: 2850 + 1950 mm. - hydraulic from left to right. Hydraulic bridge from floor to neck: - lenght: 3000 mm. Dimmensions: Neck: L: 4400 mm. W: 2550 mm. H: 1450 mm. Kingpin height: 1250 mm. Floor: L: 9500 mm. W: 2550 mm. H: 950 mm.

Tyres: 245/70R17,5 50%.

ID NR: 133.

The General Terms and Conditions of Heinhuis are applicable to all adverts, offers and quotations by Heinhuis, all agreements entered into by Heinhuis and the negotiations preceding them. By any form of response you accept the applicability of the General Terms and Conditions of Heinhuis and you declare that you have taken note of these General Terms and Conditions. Our prices are export netto prices.