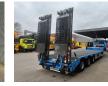

## Beschreibung

Zanner SLT 42.

Year: 2011. 10 tons SAF axles. Weight: 12.700 kg. Load capacity: 32.300 kg. Max weight: 45.000 kg. Kingpin load: 15.000 kg. Winch. Toolboxes. Sparetyre. Slitted floor. Hydraulic from trailer works on NATO + hydraulic from a truck. Powersteering (2nd and 3th axles steering axles). 2 point hydraulic outriggers on the back. Central greasing system. 2 way hydraulic ramps: - lenght: 2850 + 1950 mm. - hydraulic from left to right. Hydraulic bridge from floor to neck: - lenght: 3000 mm. Dimmensions: Neck: L: 4400 mm. W: 2550 mm. H: 1450 mm. Kingpin height: 1250 mm. Floor: L: 9500 mm. W: 2550 mm. H: 950 mm.

Tyres: 245/70R17,5 50%.

ID NR: 133.

The General Terms and Conditions of Heinhuis are applicable to all adverts, offers and quotations by Heinhuis, all agreements entered into by Heinhuis and the negotiations preceding them. By any form of response you accept the applicability of the General Terms and Conditions of Heinhuis and you declare that you have taken note of these General Terms and Conditions. Our prices are export netto prices.