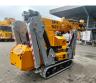

# Jekko SPX 527 CDH

### Beschreibung

Jekko SPX 527 CDH.

Year: 2014. Hours: - Engine: 1914. - Electric: 794. Total: 5470. Weight: 3600 kg. CE Machine. 16 KW Diesel engine. Diesel + Electric. 3 tons hookblock. 4 point outriggers. Non marking tracks. Radio Remote Control. 2 x Jip: - Jip 600.2H weight: 220 kg. - Jip 800G weight: 50 kg.