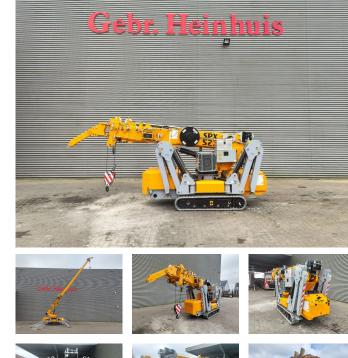

# Jekko SPX 527 CDH

### Beschreibung

Jekko SPX 527 CDH.

Year: 2014. Hours: - Engine: 1914. - Electric: 794. Total: 5470. Weight: 3600 kg. CE Machine. 16 KW Diesel engine. Diesel + Electric. 3 tons hookblock. 4 point outriggers. Non marking tracks. Radio Remote Control. 2 x Jip: - Jip 600.2H weight: 220 kg. - Jip 800G weight: 50 kg.