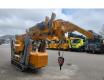

# Jekko SPX 527 CDH

### Beschreibung

Jekko SPX 527 CDH.

Year: 2014. Hours: - Engine: 1914. - Electric: 794. Total: 5470. Weight: 3600 kg. CE Machine. 16 KW Diesel engine. Diesel + Electric. 3 tons hookblock. 4 point outriggers. Non marking tracks. Radio Remote Control. 2 x Jip: - Jip 600.2H weight: 220 kg. - Jip 800G weight: 50 kg.