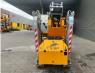

# Jekko SPX 527 CDH

### Beschreibung

Jekko SPX 527 CDH.

Year: 2014. Hours: - Engine: 1914. - Electric: 794. Total: 5470. Weight: 3600 kg. CE Machine. 16 KW Diesel engine. Diesel + Electric. 3 tons hookblock. 4 point outriggers. Non marking tracks. Radio Remote Control. 2 x Jip: - Jip 600.2H weight: 220 kg. - Jip 800G weight: 50 kg.