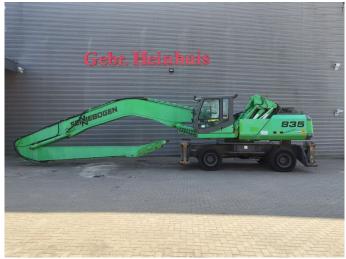

## Sennebogen 835M

## **Beschreibung**

Sennebogen 835M.

Year: 2003. Hours: 6939.

Max weight: 40.000 kg.

CE Machine.

200 KW Deutz engine.
4 point outriggers.
3th and 4th hydr. function.
Hydr. elevating cabin.
Airconditioning.

Central greasing system.

Bananaboom: Boom:

Boom: Stick:

Tyres: 12.00-20 80%.

German Machine!

ID NR: 71.

The General Terms and Conditions of Heinhuis are applicable to all adverts, offers and quotations by Heinhuis, all agreements entered into by Heinhuis and the negotiations preceding them. By any form of response you accept the applicability of the General Terms and Conditions of Heinhuis and you declare that you have taken note of these General Terms and Conditions. Our prices are export netto prices.