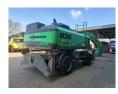

## Sennebogen 835M

## **Beschreibung**

Sennebogen 835M.

Year: 2003. Hours: 6939.

Max weight: 40.000 kg.

CE Machine.

200 KW Deutz engine.
4 point outriggers.
3th and 4th hydr. function.
Hydr. elevating cabin.
Airconditioning.

Central greasing system.

Bananaboom: Boom:

Boom: Stick:

Tyres: 12.00-20 80%.

German Machine!

ID NR: 71.

The General Terms and Conditions of Heinhuis are applicable to all adverts, offers and quotations by Heinhuis, all agreements entered into by Heinhuis and the negotiations preceding them. By any form of response you accept the applicability of the General Terms and Conditions of Heinhuis and you declare that you have taken note of these General Terms and Conditions. Our prices are export netto prices.