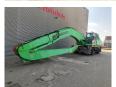

## Sennebogen 835M

## **Beschreibung**

Sennebogen 835M.

Year: 2003. Hours: 6939.

Max weight: 40.000 kg.

CE Machine.

200 KW Deutz engine.
4 point outriggers.
3th and 4th hydr. function.
Hydr. elevating cabin.
Airconditioning.

Central greasing system.

Bananaboom: Boom:

Boom: Stick:

Tyres: 12.00-20 80%.

German Machine!

ID NR: 71.

The General Terms and Conditions of Heinhuis are applicable to all adverts, offers and quotations by Heinhuis, all agreements entered into by Heinhuis and the negotiations preceding them. By any form of response you accept the applicability of the General Terms and Conditions of Heinhuis and you declare that you have taken note of these General Terms and Conditions. Our prices are export netto prices.