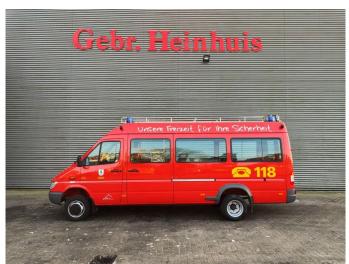

## Mercedes-Benz CDI 4x4 Feuerwehr

## **Beschreibung**

Mercedes Benz Sprinter 416 CDI 4x4.

Year: 2003. Milage: 17.172 km.

Automatic.

Max weight: 4600 kg.

Axle load: 1: 1850 kg. 2: 3200 kg.

Electrical operated windows and mirrors.

Diff lock. 14 Persons.

Sliding door right and left side.

Wheelbase: 3950 mm.

Euro 3.

Tyres: 195/70R15 80%.

Like New!

Ex feuerwehr!

ID NR: 327.

The General Terms and Conditions of Heinhuis are applicable to all adverts, offers and quotations by Heinhuis, all agreements entered into by Heinhuis and the negotiations preceding them. By any form of response you accept the applicability of the General Terms and Conditions of Heinhuis and you declare that you have taken note of these General Terms and Conditions. Our prices are export netto prices.