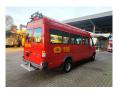

## Mercedes-Benz CDI 4x4 Feuerwehr

## **Beschreibung**

Mercedes Benz Sprinter 416 CDI 4x4.

Year: 2003. Milage: 17.172 km.

Automatic.

Max weight: 4600 kg.

Axle load: 1: 1850 kg. 2: 3200 kg.

Electrical operated windows and mirrors.

Diff lock. 14 Persons.

Sliding door right and left side.

Wheelbase: 3950 mm.

Euro 3.

Tyres: 195/70R15 80%.

Like New!

Ex feuerwehr!

ID NR: 327.

The General Terms and Conditions of Heinhuis are applicable to all adverts, offers and quotations by Heinhuis, all agreements entered into by Heinhuis and the negotiations preceding them. By any form of response you accept the applicability of the General Terms and Conditions of Heinhuis and you declare that you have taken note of these General Terms and Conditions. Our prices are export netto prices.