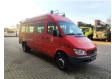

## Mercedes-Benz CDI 4x4 Feuerwehr

## **Beschreibung**

Mercedes Benz Sprinter 416 CDI 4x4.

Year: 2003. Milage: 17.172 km.

Automatic.

Max weight: 4600 kg.

Axle load: 1: 1850 kg. 2: 3200 kg.

Electrical operated windows and mirrors.

Diff lock. 14 Persons.

Sliding door right and left side.

Wheelbase: 3950 mm.

Euro 3.

Tyres: 195/70R15 80%.

Like New!

Ex feuerwehr!

ID NR: 327.

The General Terms and Conditions of Heinhuis are applicable to all adverts, offers and quotations by Heinhuis, all agreements entered into by Heinhuis and the negotiations preceding them. By any form of response you accept the applicability of the General Terms and Conditions of Heinhuis and you declare that you have taken note of these General Terms and Conditions. Our prices are export netto prices.