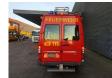

## Mercedes-Benz CDI 4x4 Feuerwehr

## **Beschreibung**

Mercedes Benz Sprinter 416 CDI 4x4.

Year: 2003. Milage: 17.172 km.

Automatic.

Max weight: 4600 kg.

Axle load: 1: 1850 kg. 2: 3200 kg.

Electrical operated windows and mirrors.

Diff lock. 14 Persons.

Sliding door right and left side.

Wheelbase: 3950 mm.

Euro 3.

Tyres: 195/70R15 80%.

Like New!

Ex feuerwehr!

ID NR: 327.

The General Terms and Conditions of Heinhuis are applicable to all adverts, offers and quotations by Heinhuis, all agreements entered into by Heinhuis and the negotiations preceding them. By any form of response you accept the applicability of the General Terms and Conditions of Heinhuis and you declare that you have taken note of these General Terms and Conditions. Our prices are export netto prices.