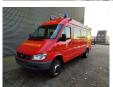

## Mercedes-Benz CDI 4x4 Feuerwehr

## **Beschreibung**

Mercedes Benz Sprinter 416 CDI 4x4.

Year: 2003. Milage: 17.172 km.

Automatic.

Max weight: 4600 kg.

Axle load: 1: 1850 kg. 2: 3200 kg.

Electrical operated windows and mirrors.

Diff lock. 14 Persons.

Sliding door right and left side.

Wheelbase: 3950 mm.

Euro 3.

Tyres: 195/70R15 80%.

Like New!

Ex feuerwehr!

ID NR: 327.

The General Terms and Conditions of Heinhuis are applicable to all adverts, offers and quotations by Heinhuis, all agreements entered into by Heinhuis and the negotiations preceding them. By any form of response you accept the applicability of the General Terms and Conditions of Heinhuis and you declare that you have taken note of these General Terms and Conditions. Our prices are export netto prices.