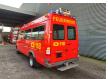

## Mercedes-Benz CDI 4x4 Feuerwehr

## **Beschreibung**

Mercedes Benz Sprinter 416 CDI 4x4.

Year: 2003. Milage: 17.172 km.

Automatic.

Max weight: 4600 kg.

Axle load: 1: 1850 kg. 2: 3200 kg.

Electrical operated windows and mirrors.

Diff lock. 14 Persons.

Sliding door right and left side.

Wheelbase: 3950 mm.

Euro 3.

Tyres: 195/70R15 80%.

Like New!

Ex feuerwehr!

ID NR: 327.

The General Terms and Conditions of Heinhuis are applicable to all adverts, offers and quotations by Heinhuis, all agreements entered into by Heinhuis and the negotiations preceding them. By any form of response you accept the applicability of the General Terms and Conditions of Heinhuis and you declare that you have taken note of these General Terms and Conditions. Our prices are export netto prices.