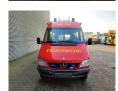

## Mercedes-Benz CDI 4x4 Feuerwehr

## **Beschreibung**

Mercedes Benz Sprinter 416 CDI 4x4.

Year: 2003. Milage: 17.172 km.

Automatic.

Max weight: 4600 kg.

Axle load: 1: 1850 kg. 2: 3200 kg.

Electrical operated windows and mirrors.

Diff lock. 14 Persons.

Sliding door right and left side.

Wheelbase: 3950 mm.

Euro 3.

Tyres: 195/70R15 80%.

Like New!

Ex feuerwehr!

ID NR: 327.

The General Terms and Conditions of Heinhuis are applicable to all adverts, offers and quotations by Heinhuis, all agreements entered into by Heinhuis and the negotiations preceding them. By any form of response you accept the applicability of the General Terms and Conditions of Heinhuis and you declare that you have taken note of these General Terms and Conditions. Our prices are export netto prices.