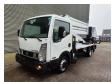

## CTE ZED 20.2 HV Nissan Cabstar 35.12 NT400

## **Beschreibung**

Nissan Cabstar 35.12 NT400.

Year: 2015. Milage: 32.200 km. Manual gearbox 5 gears. Max weight: 3500 kg.

Axle load: 1: 1750 kg. 2: 2200 kg. Euro 5.

90 KW / 120 HP. 3 Persons.

Electrical operated windows.