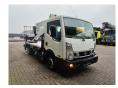

## CTE ZED 20.2 HV Nissan Cabstar 35.12 NT400

## **Beschreibung**

Nissan Cabstar 35.12 NT400.

Year: 2015. Milage: 32.200 km. Manual gearbox 5 gears. Max weight: 3500 kg.

Axle load: 1: 1750 kg. 2: 2200 kg. Euro 5.

90 KW / 120 HP. 3 Persons.

Electrical operated windows.

Radio CD.

Tyres: 195/70R15 70%. CTE ZED 20.2 HV.

Year: 2015. Hours: 2751.

Max capacity basket: 300 kg / 2 persons + 140 kg.

Max working height: 20 meter. Max outreach: 8.50 meter. Max lateral force: 400 N. Max wind speed: 12,5 m/s. Max oil presure: 220 bar. Max permitted tilt: 0 degree.