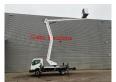

## CTE ZED 20.2 HV Nissan Cabstar 35.12 NT400

Radio CD.

Tyres: 195/70R15 70%. CTE ZED 20.2 HV.

Year: 2015. Hours: 2751.

Max capacity basket: 300 kg / 2 persons + 140 kg.

Max working height: 20 meter. Max outreach: 8.50 meter. Max lateral force: 400 N. Max wind speed: 12,5 m/s. Max oil presure: 220 bar. Max permitted tilt: 0 degree.

4 point outriggers. Rotated basket.

ID NR: 311.

The General Terms and Conditions of Heinhuis are applicable to all adverts, offers and quotations by Heinhuis, all agreements entered into by Heinhuis and the negotiations preceding them. By any form of response you accept the applicability of the General Terms and Conditions of Heinhuis and you declare that you have taken note of these General Terms and Conditions. Our prices are export netto prices.