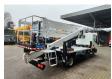

## CTE ZED 20.2 HV Nissan Cabstar 35.12 NT400

Radio CD.

Tyres: 195/70R15 70%. CTE ZED 20.2 HV.

Year: 2015. Hours: 2751.

Max capacity basket: 300 kg / 2 persons + 140 kg.

Max working height: 20 meter. Max outreach: 8.50 meter. Max lateral force: 400 N. Max wind speed: 12,5 m/s. Max oil presure: 220 bar. Max permitted tilt: 0 degree.

4 point outriggers. Rotated basket.

ID NR: 311.

The General Terms and Conditions of Heinhuis are applicable to all adverts, offers and quotations by Heinhuis, all agreements entered into by Heinhuis and the negotiations preceding them. By any form of response you accept the applicability of the General Terms and Conditions of Heinhuis and you declare that you have taken note of these General Terms and Conditions. Our prices are export netto prices.