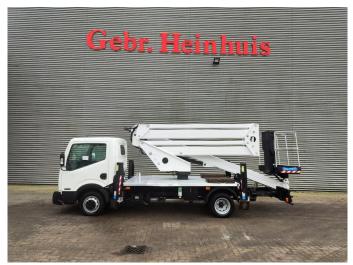

## CTE ZED 20.2 HV Nissan Cabstar 35.12 NT400

## **Beschreibung**

Nissan Cabstar 35.12 NT400.

Year: 2015. Milage: 32.200 km. Manual gearbox 5 gears. Max weight: 3500 kg.

Axle load: 1: 1750 kg. 2: 2200 kg. Euro 5.

90 KW / 120 HP. 3 Persons.

Electrical operated windows.

Radio CD.

Tyres: 195/70R15 70%. CTE ZED 20.2 HV.

Year: 2015. Hours: 2751.

Max capacity basket: 300 kg / 2 persons + 140 kg.

Max working height: 20 meter. Max outreach: 8.50 meter. Max lateral force: 400 N. Max wind speed: 12,5 m/s. Max oil presure: 220 bar. Max permitted tilt: 0 degree.

4 point outriggers. Rotated basket.

ID NR: 311.

The General Terms and Conditions of Heinhuis are applicable to all adverts, offers and quotations by Heinhuis, all agreements entered into by Heinhuis and the negotiations preceding them. By any form of response you accept the applicability of the General Terms and Conditions of Heinhuis and you declare that you have taken note of these General Terms and Conditions. Our prices are export netto prices.