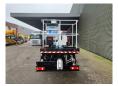

## CTE ZED 20.2 HV Nissan Cabstar 35.12 NT400

## **Beschreibung**

Nissan Cabstar 35.12 NT400.

Year: 2015. Milage: 32.200 km. Manual gearbox 5 gears. Max weight: 3500 kg.

Axle load: 1: 1750 kg. 2: 2200 kg. Euro 5.

90 KW / 120 HP. 3 Persons.

Electrical operated windows.

Radio CD.

Tyres: 195/70R15 70%. CTE ZED 20.2 HV.

Year: 2015. Hours: 2751.

Max capacity basket: 300 kg / 2 persons + 140 kg.

Max working height: 20 meter. Max outreach: 8.50 meter. Max lateral force: 400 N. Max wind speed: 12,5 m/s. Max oil presure: 220 bar. Max permitted tilt: 0 degree.

4 point outriggers. Rotated basket.

ID NR: 311.

The General Terms and Conditions of Heinhuis are applicable to all adverts, offers and quotations by Heinhuis, all agreements entered into by Heinhuis and the negotiations preceding them. By any form of response you accept the applicability of the General Terms and Conditions of Heinhuis and you declare that you have taken note of these General Terms and Conditions. Our prices are export netto prices.