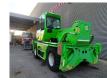

## Merlo Roto 38.16S Basket + Forks

## Beschreibung

Merlo Roto 38.16S.

Year: 2015. Hours: 3682. Weight: 12.900 kg. CE machine. Axle load: 1: 7150 kg. 2: 7150 kg. Max lift capacity: 3800 kg. Max lifting height: 16 meter. 1 Joystick. 4x4x4. 4 point outriggers. 20 KMH. Kubota engine. 1 set forks. 1 Basket: PTE.RC.ZM - capacity: 300 kg. - weight: 560 kg. Tyres: 405/70R20 80%.