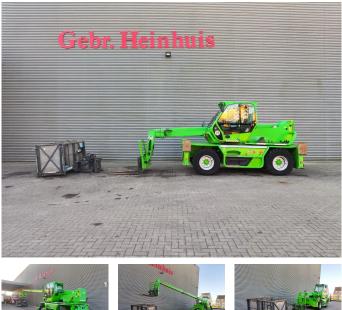

## Merlo Roto 38.16S Basket + Forks

## Beschreibung

Merlo Roto 38.16S.

Year: 2015. Hours: 3682. Weight: 12.900 kg. CE machine. Axle load: 1: 7150 kg. 2: 7150 kg. Max lift capacity: 3800 kg. Max lifting height: 16 meter. 1 Joystick. 4x4x4. 4 point outriggers. 20 KMH. Kubota engine. 1 set forks. 1 Basket: PTE.RC.ZM - capacity: 300 kg. - weight: 560 kg. Tyres: 405/70R20 80%.