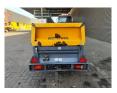

## **Beschreibung**

Atlas Copco XAS 67.

Year: 2013. Hours: 774. Weight: 1060 kg. CE machine. Max presure: 7 Bar. 2400 RPM. 32.5 KW / 44 HP.

Deutz D 2011 L03 engine. Tyres: 165R13 70%.

3 Pieces available.

ID NR: 312.