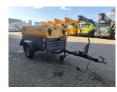

## **Beschreibung**

Atlas Copco XAS 67.

Year: 2013. Hours: 774. Weight: 1060 kg. CE machine. Max presure: 7 Bar. 2400 RPM. 32.5 KW / 44 HP.

Deutz D 2011 L03 engine. Tyres: 165R13 70%.

3 Pieces available.

ID NR: 312.