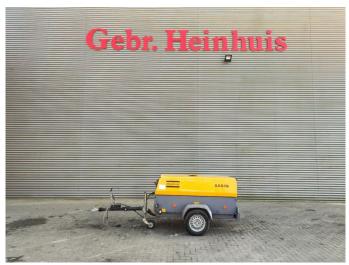

## Atlas-Copco XAS 67

## **Beschreibung**

Atlas Copco XAS 67.

Year: 2013. Hours: 774. Weight: 1060 kg. CE machine. Max presure: 7 Bar. 2400 RPM. 32.5 KW / 44 HP.

Deutz D 2011 L03 engine. Tyres: 165R13 70%.

3 Pieces available.

ID NR: 312.