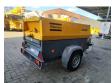

## **Beschreibung**

Atlas Copco XAS 67.

Year: 2013. Hours: 774. Weight: 1060 kg. CE machine. Max presure: 7 Bar. 2400 RPM. 32.5 KW / 44 HP.

Deutz D 2011 L03 engine. Tyres: 165R13 70%.

3 Pieces available.

ID NR: 312.