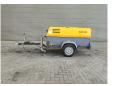

## Atlas-Copco XAS 67

## **Beschreibung**

Atlas Copco XAS 67.

Year: 2013. Hours: 774. Weight: 1060 kg. CE machine. Max presure: 7 Bar. 2400 RPM. 32.5 KW / 44 HP.

Deutz D 2011 L03 engine. Tyres: 165R13 70%.

3 Pieces available.

ID NR: 312.