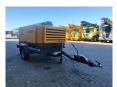

## Atlas-Copco XAHS 186

#### Beschreibung

Atlas Copco XAHS 186.

Year: 2014. Hours: 397. Weight: 2000 kg. CE machine. Max presure: 12 Bar. 2100 RPM. 104 KW / 140 HP. Deutz TCD 2013 L042V engine. Tyres: 205R14C 80%.

2 Pieces available!