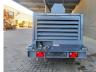

## Atlas-Copco XAHS 186

#### Beschreibung

Atlas Copco XAHS 186.

Year: 2014. Hours: 397. Weight: 2000 kg. CE machine. Max presure: 12 Bar. 2100 RPM. 104 KW / 140 HP. Deutz TCD 2013 L042V engine. Tyres: 205R14C 80%.

2 Pieces available!