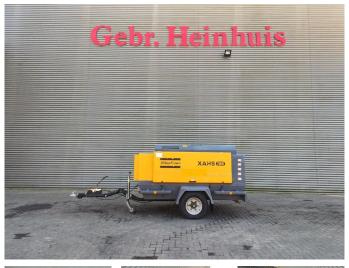

## Atlas-Copco XAHS 186

#### Beschreibung

Atlas Copco XAHS 186.

Year: 2014. Hours: 397. Weight: 2000 kg. CE machine. Max presure: 12 Bar. 2100 RPM. 104 KW / 140 HP. Deutz TCD 2013 L042V engine. Tyres: 205R14C 80%.

2 Pieces available!