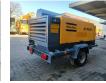

## Atlas-Copco XAHS 186

#### Beschreibung

Atlas Copco XAHS 186.

Year: 2014. Hours: 397. Weight: 2000 kg. CE machine. Max presure: 12 Bar. 2100 RPM. 104 KW / 140 HP. Deutz TCD 2013 L042V engine. Tyres: 205R14C 80%.

2 Pieces available!