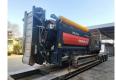

# Pronar MPB 18.47G

## Beschreibung

Pronar MPB 18.47G.

Year: 2022. Hours: 250. Weight: 15.500 kg. CE machine. Central greasing system. 2 way side belt. 2 way convenyor. Radio Remote Control. 40x40 mm. Caterpillar engine. UC: 90%.