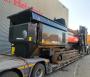

# Pronar MPB 18.47G

## Beschreibung

Pronar MPB 18.47G.

Year: 2022. Hours: 250. Weight: 15.500 kg. CE machine. Central greasing system. 2 way side belt. 2 way convenyor. Radio Remote Control. 40x40 mm. Caterpillar engine. UC: 90%.