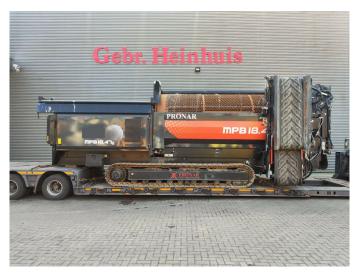

# Pronar MPB 18.47G

## Beschreibung

Pronar MPB 18.47G.

Year: 2022. Hours: 250. Weight: 15.500 kg. CE machine. Central greasing system. 2 way side belt. 2 way convenyor. Radio Remote Control. 40x40 mm. Caterpillar engine. UC: 90%.