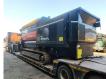

# Pronar MPB 18.47G

## Beschreibung

Pronar MPB 18.47G.

Year: 2022. Hours: 250. Weight: 15.500 kg. CE machine. Central greasing system. 2 way side belt. 2 way convenyor. Radio Remote Control. 40x40 mm. Caterpillar engine. UC: 90%.