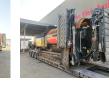

# Pronar MPB 18.47G

## Beschreibung

Pronar MPB 18.47G.

Year: 2022. Hours: 250. Weight: 15.500 kg. CE machine. Central greasing system. 2 way side belt. 2 way convenyor. Radio Remote Control. 40x40 mm. Caterpillar engine. UC: 90%.