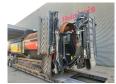

# Pronar MPB 18.47G

## Beschreibung

Pronar MPB 18.47G.

Year: 2022. Hours: 250. Weight: 15.500 kg. CE machine. Central greasing system. 2 way side belt. 2 way convenyor. Radio Remote Control. 40x40 mm. Caterpillar engine. UC: 90%.